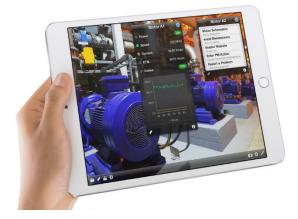

#### iQagent makes your plant floor a data rich environment

iQagent uses QR Codes (or your existing asset tags) to recognize equipment and process areas on your plant floor. We call these *Points of Interest*, or POIs. Our mobile apps scan these to display relevant data from your existing plant systems, including **live process data** from your PLC, HMI, or SCADA, schematics, documents, forms, videos and other resources from your existing PMMS and document management systems.

iQagent can also help you resolve unplanned downtime events faster through better communication with remote technical staff. Our patented holistic snapshot and recording features allow you to capture live video, process data, documents, on screen notes and audio and share them with remote technicians for quick problem analysis and resolution without requiring them to be onsite.