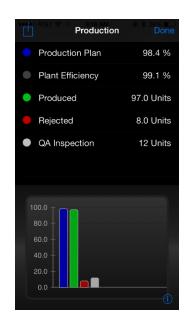

#### iQagent makes your plant floor a data rich environment

iQagent uses QR Codes (or your existing asset tags) to recognize equipment and process areas on your plant floor. We call these *Points of Interest*, or POIs. Our mobile apps scan these to display relevant data from your existing plant systems, including **live process data** from your PLC, HMI, or SCADA, schematics, documents, forms, videos and other resources from your existing PMMS and document management systems.