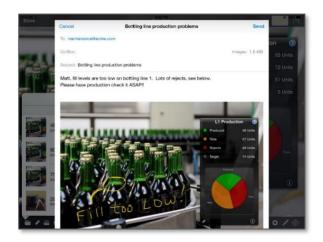

iQagent can also help you resolve unplanned downtime events faster through better communication with remote technical staff. Our patented holistic snapshot and recording features allow you to capture live video, process data, documents, on screen notes and audio and share them with remote technicians for quick problem analysis and resolution without requiring them to be onsite.