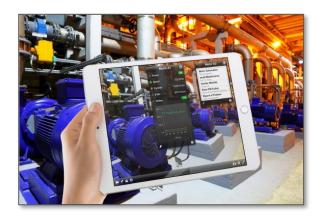

#### iQagent makes your plant floor a data rich environment

iQagent uses QR Codes (or your existing asset tags) to recognize equipment and process areas on your plant floor. We call these *Points of Interest*, or POIs. Our mobile apps scan these to display relevant data from your existing plant systems, including **live process data** from your PLC, HMI, or SCADA, schematics, documents, forms, videos and other resources from your existing PMMS and document management systems.

iQagent can also help you resolve unplanned downtime events faster through better communication with remote technical staff. Our patented holistic snapshot and recording features allow you to capture live video, process data, documents, on screen notes and audio and share them with remote technicians for quick problem analysis and resolution without requiring them to be onsite.