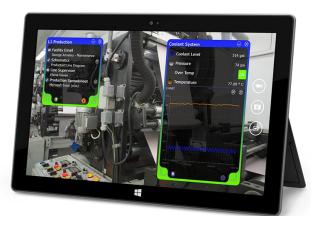

# Scan with iQagent app on your mobile device

**POI ID:** 115 Coolant System *Liquid Cooling Equip* 

www.iQagent.com