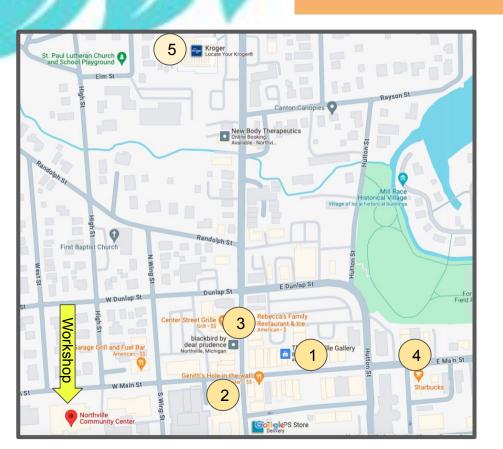

## Places open early morning Downtown Northville

-Grab Lunch for Friday and Saturday

1. Tuscan Café Open from 7:00am

141 E. Main Street Northville

-Great Harvest Bread Co. Open from 8:00am

139 E. Main Street Northville

2. <u>Joseph's Coney Island</u> Open from 7:00am

113 W. Main Northville

3. Rebecca's Family Restaurant Open from 7:30am

134 N. Center Northville

4. -Starbucks Open from 5:30am

302 E. Main Street Northville

-Early Bird of Northville Open from 7:00am

333 E. Main Street Northville

5. Kroger (grocery store) Open from 6:00am

425 N Center Street Northville

- PARKING
- Street Parking permitted as designated, 2 hour limit
- · Street Parking is prohibited from 3:00am - 6:00am
- · Visitors to Northville may park in any legal parking spot except certain designated spaces as marked by signs