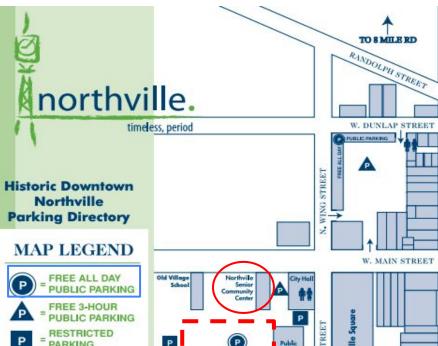

## **Parking** RAYSON STREET Recommendations

P. FREE ALL DA

E. DUNLAP STREET

E. MAIN STREET

E. CADY STREET

MARY ALEXANDER COURT

FREE ALL DAY PUBLIC PARKING

TO 7 MILE RD

Comerica Community

0-

Town Square

WILLIAM TO

Parking 1 313 W Main St Northville

Parking 2 101 W Cady St Northville