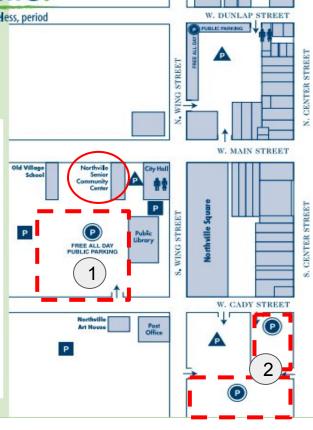

## **Parking** RAYSON STREET Recommendations

P. FREE ALL DA

E. DUNLAP STREET

E. MAIN STREET

E. CADY STREET

MARY ALEXANDER COURT

FREE ALL DAY PUBLIC PARKING

TO 7 MILE RD

Comerica Community

0-

Town Square

WILLIAM TO

Parking 1 313 W Main St Northville

Parking 2 101 W Cady St Northville