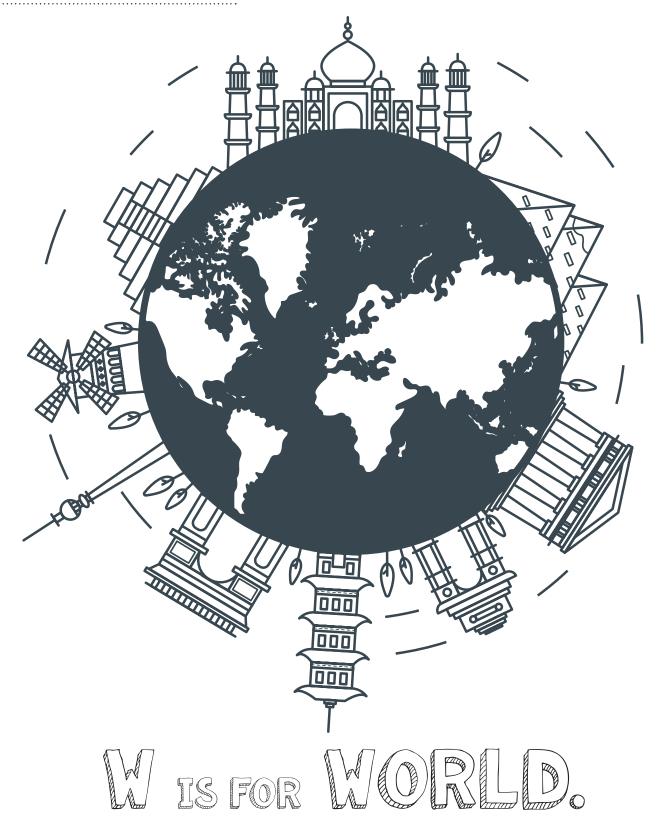

## T IS FOR TRANSPORT.

Today's book is: "The Wolf Who Wanted to Travel the World" by Orianne Lallemand & Eleonore Thuillier

## **COLOR & DISCUSS**

- -Where do you live?
- -Can you find the countries where the wolf visited: France, Italy, Egypt, Africa, India, China, Australia, Brazil
- -Where is: The Eiffel Tower, Rome, the pyramids, safari animals, the Great Wall of China, the Outback, Carnival in Rio de Janeiro...?