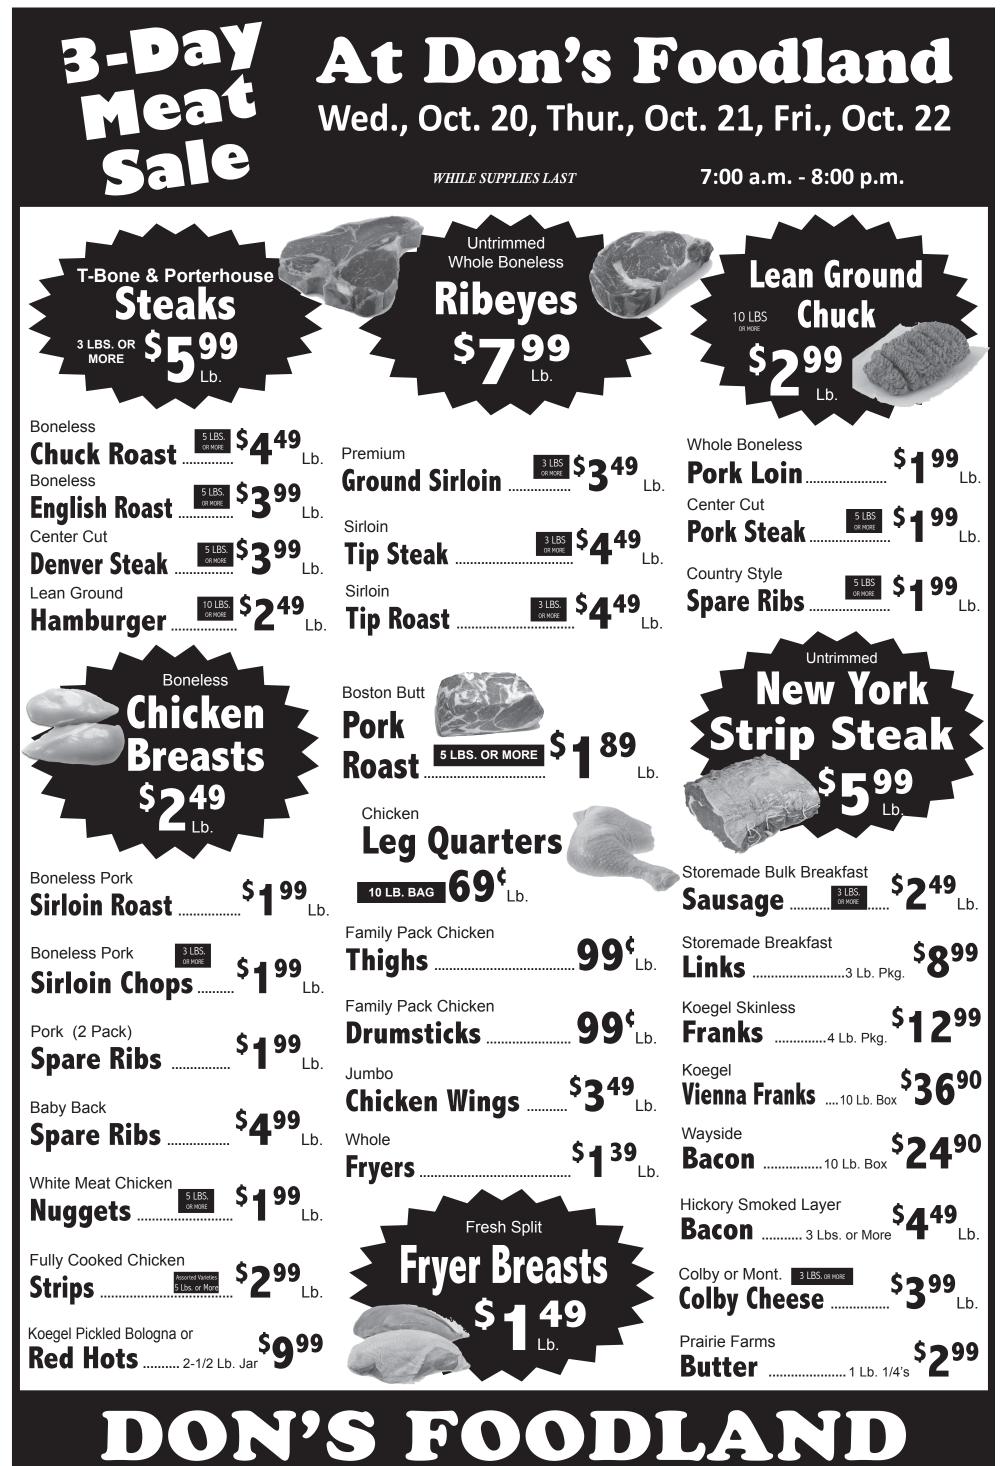

7935 MAIN • BIRCH RUN, MI • 989-624-5432 • www.donsfoodland.com

SAVE UP TO 80% ON YOUR MEDICATION. Eliquis, Xarelto, Viagra, Cialis and more. Licensed and Certified. Lowest Price Guaranteed. Call 833-604-0645 and get free shipping on your first order. (Open M-F)