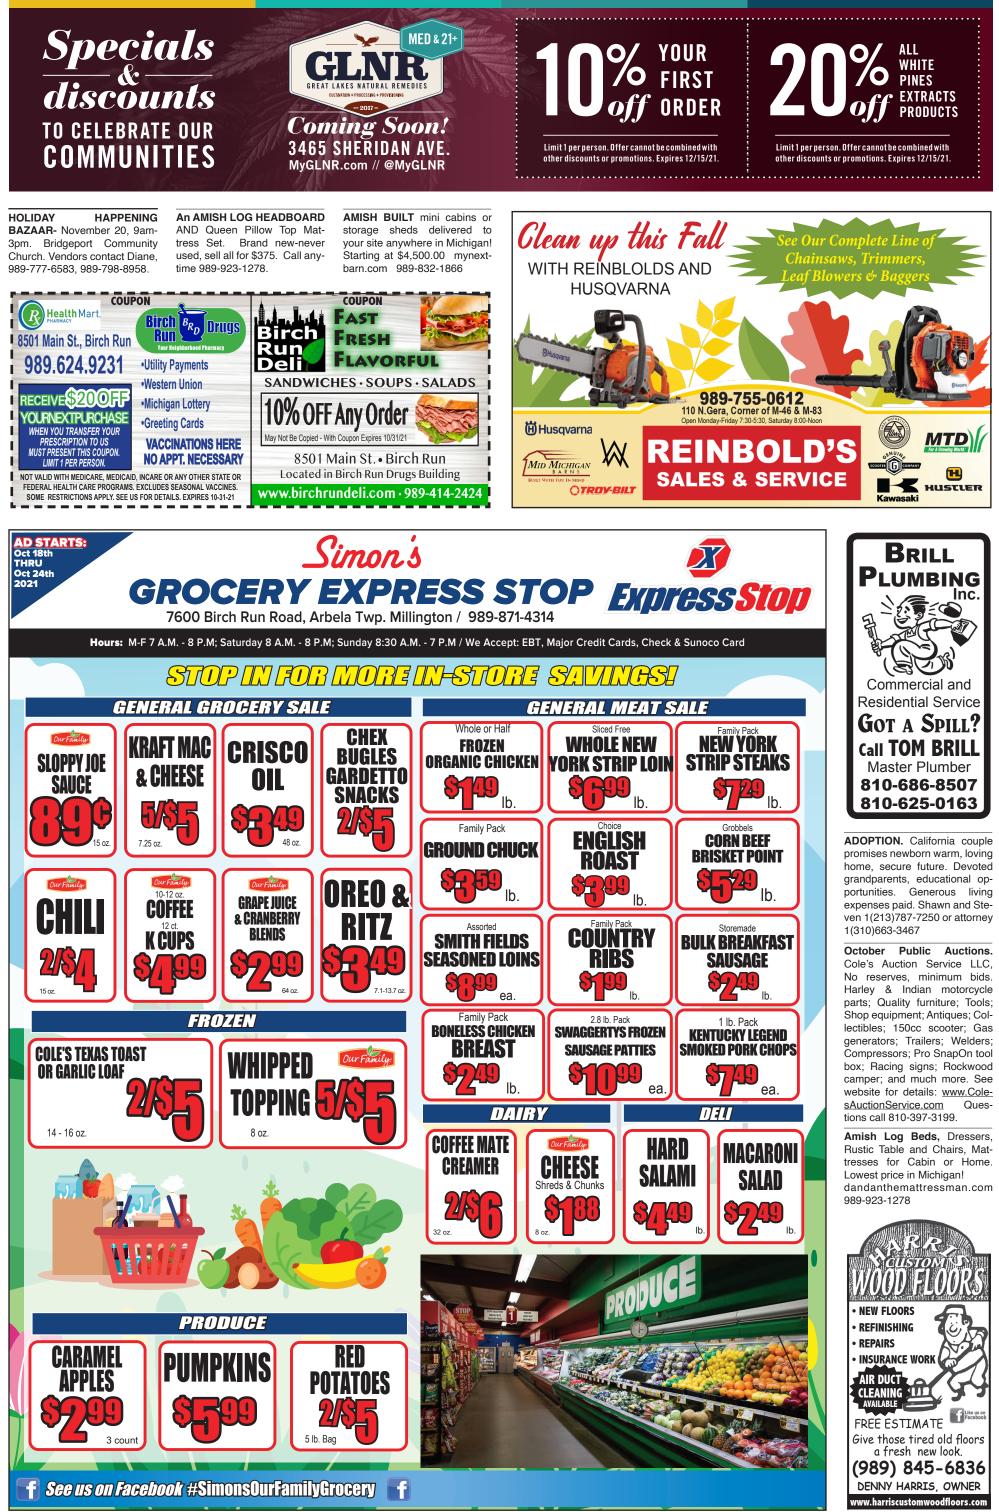

7935 MAIN • BIRCH RUN, MI • 989-624-5432 • www.donsfoodland.com

SAVE UP TO 80% ON YOUR MEDICATION. Eliquis, Xarelto, Viagra, Cialis and more. Licensed and Certified. Lowest Price Guaranteed. Call 833-604-0645 and get free shipping on your first order. (Open M-F)