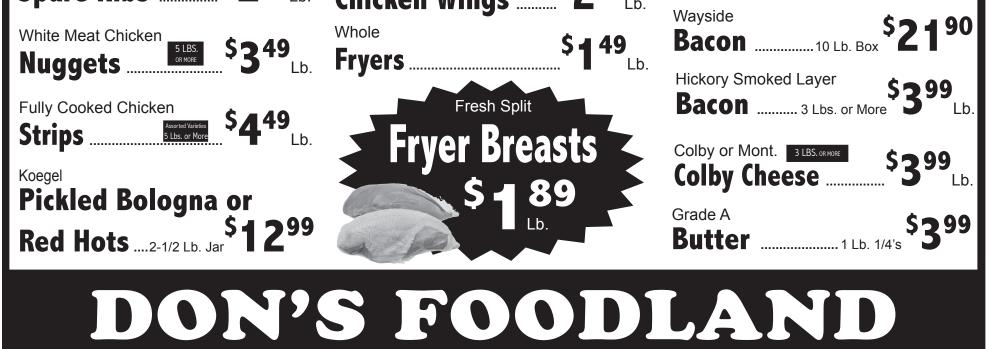

7935 MAIN • BIRCH RUN, MI • 989-624-5432 • www.donsfoodland.com

BUSINESS

CARDS

Company Name

**Starting At** 

\*Design Fee Not Included

<u>10098 N. Dort Hwy. Clio</u>

810-686-3840