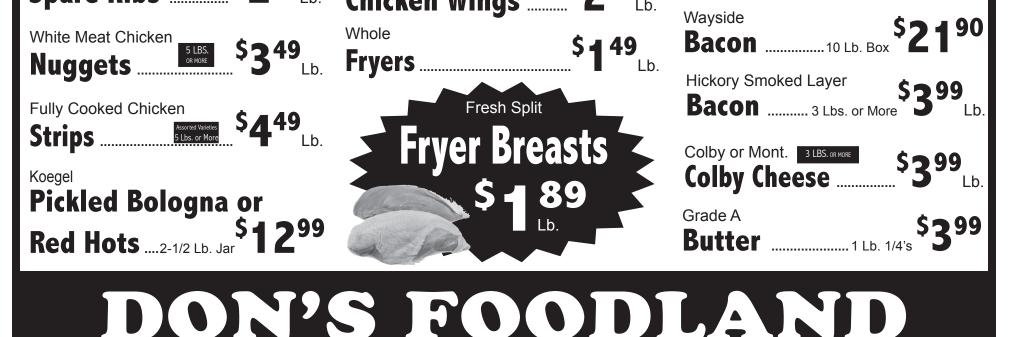

ES

**BASEMENT SICKNESS?** -Call Avotte "The Basement Doctor" Basement waterproofing, drainage systems, sump pumps, egress windows. Call 810-686-3470.

|                                                                                                                                                                 |                                                                                                      | <b>Foodland</b><br><b>r., May 16, Fri., May 17</b><br>7:00 a.m 7:00 p.m.             |
|-----------------------------------------------------------------------------------------------------------------------------------------------------------------|------------------------------------------------------------------------------------------------------|--------------------------------------------------------------------------------------|
| T-Bone & Porterhouse<br>Steaks<br><sup>3 LBS. OR</sup> \$699<br>MORE \$699<br>Lb.                                                                               | Untrimmed<br>Whole Boneless<br><b>Ribeyes</b><br>\$799<br>Lb.                                        | Lean Ground<br>10 LBS<br>OR MORE<br>\$3 49<br>Lb.                                    |
| Boneless<br>English Roast<br>Center Cut<br>Denver Steak<br>Lean Ground                                                                                          | b. Premium<br>Ground Sirloin<br>b. Sirloin<br>b. Sirloin<br>b. Sirloin<br>b. Sirloin<br>c. Tip Steak | 499 Lb. Country Style                                                                |
| Boneless<br>Chicken<br>Breasts<br>\$249<br>Lb.                                                                                                                  | Boston Butt<br>Pork<br>Roast<br>Chicken<br>Leg Quarters                                              | NR MORE<br>189<br>Lb.<br>Lb.<br>Untrimmed<br>New York<br>Strip Steak<br>\$699<br>Lb. |
| Boneless Country Style<br><b>Spare Ribs</b> <sup>5 LBS</sup> <sup>5</sup> 2 <sup>29</sup><br>Boneless Pork<br><b>Sirloin Roast</b> <sup>5</sup> 1 <sup>99</sup> | Family Pack Chicken                                                                                  | Storemade Bulk Breakfast<br>29<br>Lb.<br>Storemade Breakfast<br>Links                |
| Baby Back<br>Spare Ribs                                                                                                                                         | Boneless<br>b. Chicken Thighs                                                                        | Koegel Skinless                                                                      |

7935 MAIN • BIRCH RUN, MI • 989-624-5432 • www.donsfoodland.com