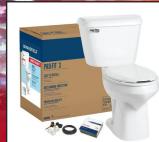

#### MANSFIELD™

PRO FIT 3 ADA ELONGATED TOILET, **TOILET SEAT, WAX RINGS** & BOLTS