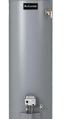

# Reliance

**WATER HEATER** 6 Year Parts & Tank Warranty 61 1/4"H x 18"D

> #EORT40 \$49990

**50 GALLON ELECTRIC** WATER HEATER

6 Year Parts & Tank Warranty 59"H x 20 1/2"D #EORT50

\$**5**79<sup>90</sup>