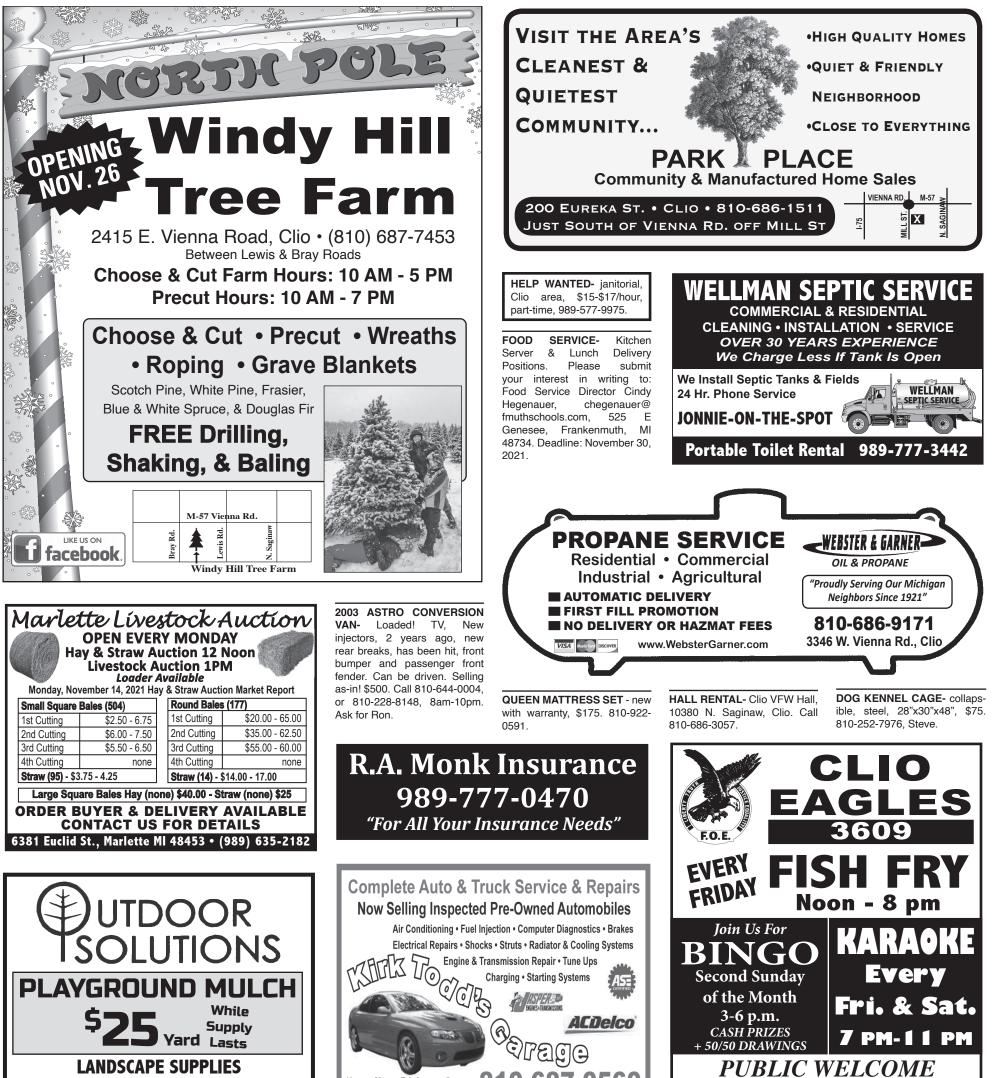

Advertising Deadline for the Mon., Nov. 29 Crossroads will be Wed., November 24 at 2:00 p.m.

Genesee County **TERALD, INC.** 10098 N. Dort Hwy. Clio • 810-686-3840

Commercial and **Residential Service GOT A SPILL?** Call TOM BRILL Master Plumber 810-686-8507 810-625-0163