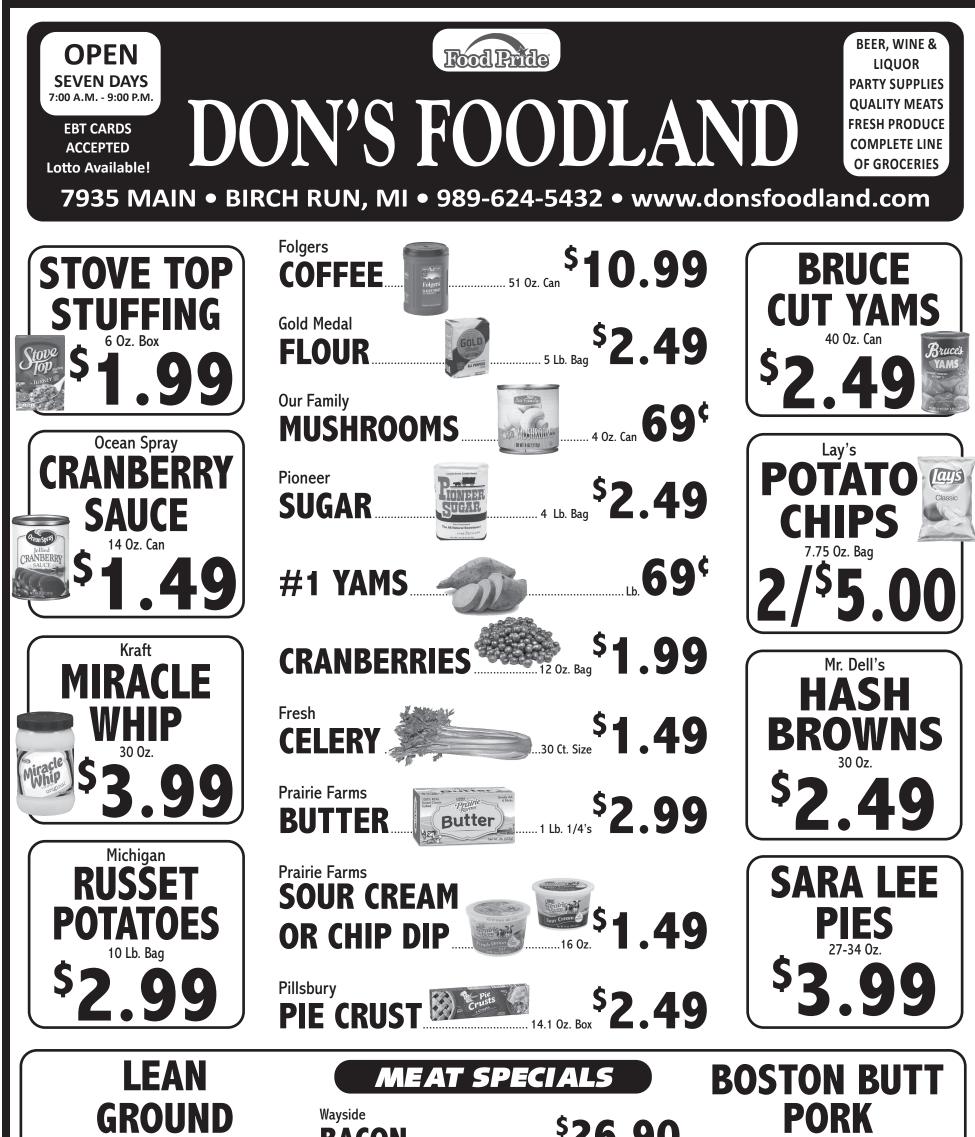

| CHUCK                           | BACON 10 L<br>Koegels        | .b. Box <b>26.90</b> | ROAST                                 |
|---------------------------------|------------------------------|----------------------|---------------------------------------|
| 10 Lbs. or More<br>\$2.99<br>b. | VIENNA<br>FRANKS             | \$ <b>3.99</b>       | \$ <b>1.89</b>                        |
| FAMILY PACK                     | Premium LAYER BACON          | \$ <b>4.49</b>       |                                       |
| PORTERHOUSE<br>STEAK            | Center Cut <b>PORK STEAK</b> | \$ <b>1.99</b>       | DRUMSTICKS<br>OR THIGHS               |
| \$6.99Lb                        | Boneless PORK CHOPS          | \$ <b>2.29</b>       | <b>99</b> <sup>¢</sup> <sub>Lb.</sub> |