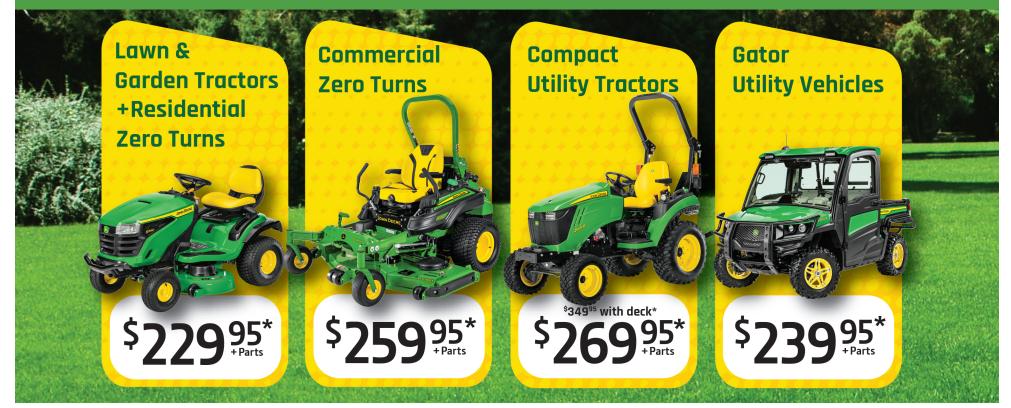

# EQUIPMENT Spring SERVICE SPECIALS

# **Advantages of Annual Service:**

Reliability Peace of Mind Performance Protection Parts Warranty

| Service Package Includes:            | Lawn Tractors<br>& Residential<br>Zero Turns | Compact<br>Utility Tractors | Gator<br>Utility Vehicles |
|--------------------------------------|----------------------------------------------|-----------------------------|---------------------------|
| Sharpen Blades*                      | $\checkmark$                                 | $\checkmark$                |                           |
| Change Engine Oil and Filter         | $\checkmark$                                 | $\checkmark$                | $\checkmark$              |
| Check Other Fluids and Top Off       | $\checkmark$                                 | $\checkmark$                | $\checkmark$              |
| Lube and Grease Fittings             | $\checkmark$                                 | $\checkmark$                | $\checkmark$              |
| Perform Safety Checklist             | $\checkmark$                                 | $\checkmark$                | $\checkmark$              |
| 10-pt Service Inspection Checklist   |                                              |                             | $\checkmark$              |
| 23-pt Service Inspection Checklist   | $\checkmark$                                 | $\checkmark$                |                           |
| Change Air and Fuel Filter           | $\checkmark$                                 | $\checkmark$                | $\checkmark$              |
| Spark Plug Change                    | $\checkmark$                                 |                             | $\checkmark$              |
| Pressure Clean Unit                  | $\checkmark$                                 | $\checkmark$                | $\checkmark$              |
| Level Mower Deck*                    | $\checkmark$                                 | $\checkmark$                |                           |
| Remove Debris from Under Mower Deck* | $\checkmark$                                 | $\checkmark$                |                           |
| Check Charging and Starter Systems   | $\checkmark$                                 | $\checkmark$                | $\checkmark$              |
| Service Battery                      | $\checkmark$                                 | $\checkmark$                | $\checkmark$              |

#### www.tricountyequipment.com

\*Shop supplies, parts, tax and environmental fees NOT INCLUDED. Offer expires April 30, 2023. We at Tri County Equipment, reserve the right to correct typographic and photographic errors. Some restrictions apply. See dealer for details.