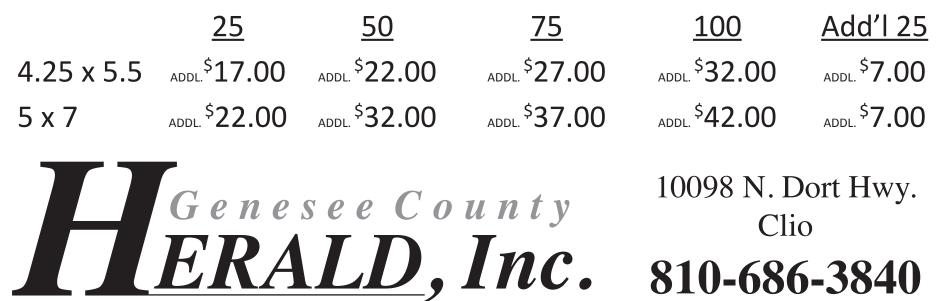

|            | <u>25</u>           | <u>50</u>           | <u>75</u>           | <u>100</u>          | <u>Add'l 25</u>     |
|------------|---------------------|---------------------|---------------------|---------------------|---------------------|
| 4.25 x 5.5 | <sup>\$</sup> 44.95 | <sup>\$</sup> 54.95 | <sup>\$</sup> 62.95 | <sup>\$</sup> 69.95 | <sup>\$</sup> 12.00 |
| 5 x 7      | <sup>\$</sup> 54.95 | <sup>\$</sup> 69.95 | <sup>\$</sup> 82.95 | <sup>\$</sup> 92.95 | <sup>\$</sup> 14.00 |

Prices include set-up with two photographs. Additional fees may apply for additional design work. Includes Envelopes