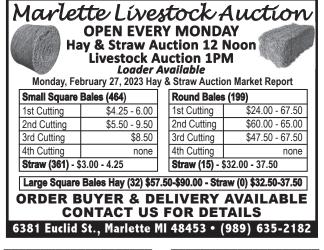

Ext. 1 for details.

Auctions UPCOMING DAIRY & FEEDER CATTLE SALE Sat., March 11 @ 12:00 PM

Cow/Calf Pairs & Bred Brood Cows - Breeder Bulls - Holstein & Colored Feeder Steers & Heifers of Various Sizes - Fresh Dairy Cows & Heifers - Bred Dairy Heifers \*\*\* NEW FEATURE \*\*\* Our once-a-month Saturday sales will now accept consignments of - Baby Calves - Sheep & Goats Butcher Hogs & Butcher Cattle

proxibid.com 6381 Euclíd St. Marlette, MI 48453 (989) 635-2183

THE COMEDY SERIES: "DRAG" ME TO BINGO-Adult content 21+, cash bar, 50/50, prizes for every Bingo winner. American Legion Post 64. 4314 W. Carpenter Road. Flint. \$40/ticket, includes dinner. Saturday, March 25, doors open at 6:00pm, taco bar dinner at 6:30pm, Bingo to follow. All proceeds benefiting Packages. Military Care Purchase tickets at: www. TheComedySeries.net.