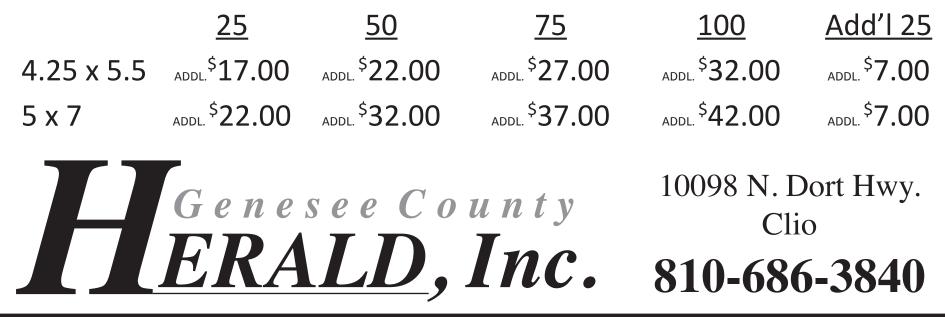

# Full Color - One Side

|            | <u>25</u>           | <u>50</u>           | <u>75</u>           | <u>100</u>          | <u>Add'l 25</u>     |
|------------|---------------------|---------------------|---------------------|---------------------|---------------------|
| 4.25 x 5.5 | <sup>\$</sup> 44.95 | <sup>\$</sup> 54.95 | <sup>\$</sup> 62.95 | <sup>\$</sup> 69.95 | <sup>\$</sup> 12.00 |
| 5 x 7      | <sup>\$</sup> 54.95 | <sup>\$</sup> 69.95 | <sup>\$</sup> 82.95 | <sup>\$</sup> 92.95 | <sup>\$</sup> 14.00 |