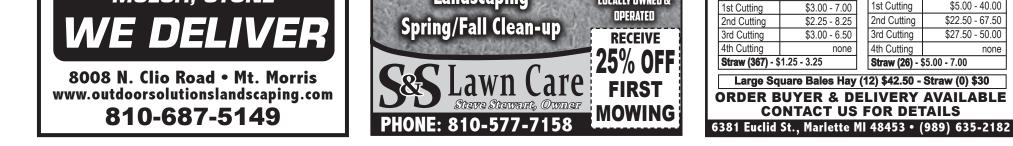

| TIRES            | TRAILER | RADIAL | PREMIUM |
|------------------|---------|--------|---------|
| <b>\$77</b>      |         | 13LRC. | 75/80R  |
| <b>\$80</b>      |         | 13LRC. | 85/80R  |
| <b>\$92</b>      |         | 14LRC. | 205/75R |
| <b>\$98</b>      |         | 14LRC. | 215/75R |
| <sup>\$</sup> 95 |         | 15LRC. | 205/75R |
| 118              | \$      | 15LRD. | 25/75R  |
| 145              | \$      | 16LRE. | .35/80R |
| 168              | \$      | 16LRE. | 35/85R  |

### PRICES EFFECTIVE JUNE 6 THRU JUNE 12, 2022

WE RESERVE THE RIGHT TO LIMIT QUANTITIES NOT RESPONSIBLE FOR PRINTING ERRORS