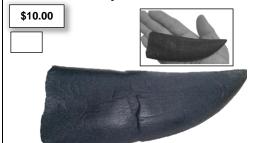

## #1020 - Dinosaur George's Raptor Island Chapter Book (101 pages – For 6 to 14 yr. olds)

\$8.00



# DVD's – Hosted by Dinosaur George

**\$8.00** per dvd



Triceratops

## #7009 - Aura Amethyst Cluster

\$10.00

One of the most beautiful clusters of real Amethyst crystals you'll ever see.

Each one is brilliantly colored with a mix of blue, red, green, pink and purple crystals. No two are alike and you won't be disappointed! They are between 2 and 3 inches.

### #7000 - Quartz Crystal

\$4.00

Beautiful quartz crystal points come in a variety of colors. They range in size between 2 and 3 inches long.



### #5000 - Replica T-rex Tooth



## #5008 - Replica T-rex Skull

\$10.00 Plaque



### #5005 - Replica Raptor Claw



## WE HAVE REAL FOSSILS TOO

Trilobite - \$10.00 Ammonite - \$15.00 Small Megalodon Tooth Fragment - \$10.00 Med Megalodon Tooth Fragment - \$20.00 Large Megalodon Tooth Fragment - \$35.00 Fossilized Fish Skeleton - \$20.00 Mosasaur Tooth - \$15.00 Prehistoric Shark Tooth - \$4.00

## #5006 – Replica Utahraptor



# #5020 – Replica Sabertooth \$9.00 Cat Tooth



### #5021 - Replica Giant Megalodon



### #5003 - Replica Megalodon Tooth



#### **Rocks and Minerals**

Large Crystal Geode Half - \$10.00 Small Crystal Geode Half - \$5.00 Colored Agate Slice - \$4.00 Fill Your Own Treasure Bag - \$4.00 Rainbow Geode Piece - \$5.00 Break Your Own Geode - \$4.00 Mini Geode - \$2.00 Iron Pyrite "Fool's Gold" -