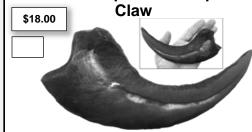

s of real Amethyst crystals you'll ever see.

Each one is brilliantly colored with a mix of blue, red, green, pink and purple crystals. No two are alike and you won't be disappointed! They are between 2 and 3 inches.

### #7000 - Quartz Crystal

\$4.00

Beautiful quartz crystal points come in a variety of colors. They range in size between 2 and 3 inches long.



### #5000 - Replica T-rex Tooth



## #5008 - Replica T-rex Skull

\$10.00 Plaque



### #5005 - Replica Raptor Claw



## WE HAVE REAL FOSSILS TOO

Trilobite - \$10.00 Ammonite - \$15.00 Small Megalodon Tooth Fragment - \$10.00 Med Megalodon Tooth Fragment - \$20.00 Large Megalodon Tooth Fragment - \$35.00 Fossilized Fish Skeleton - \$20.00 Mosasaur Tooth - \$15.00 Prehistoric Shark Tooth - \$4.00

## #5006 – Replica Utahraptor



# #5020 – Replica Sabertooth \$9.00 Cat Tooth



### #5021 - Replica Giant Megalodon



### #5003 - Replica Megalodon Tooth



#### **Rocks and Minerals**

Large Crystal Geode Half - \$10.00 Small Crystal Geode Half - \$5.00 Colored Agate Slice - \$4.00 Fill Your Own Treasure Bag - \$4.00 Rainbow Geode Piece - \$5.00 Break Your Own Geode - \$4.00 Mini Geode - \$2.00 Iron Pyrite "Fool's Gold" - \$6.00 Small geodes and minerals - \$1.00

# #6100 -Large Real Fossil Shark Tooth Necklace (Assorted Sizes)



# #6000 - Real Fossilized Shark Tooth Necklace (Assorted Sizes)

\$5.00

Place a check mark or write the quantity of the item(s) you want in the box below the price.

Make checks payable to "Dino George".

Tax is incl

Items can also be ordered online at store. Dinosaur George.com

Tax is