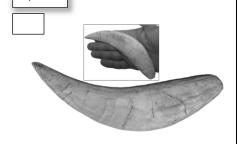

h one is brilliantly colored with a mix of blue, red, green, pink and purple crystals. No two are alike and you won't be disappointed! They are between 2 and 3 inches.

### #7000 - Quartz Crystal

\$4.00

Beautiful quartz crystal points come in a variety of colors. They range in size between 2 and 3 inches long.



### #5000 - Replica T-rex Tooth



## #5008 - Replica T-rex Skull

\$10.00 Plaque



### #5005 - Replica Raptor Claw



## WE HAVE REAL FOSSILS TOO

Trilobite - \$10.00 Ammonite - \$15.00 Small Megalodon Tooth Fragment - \$10.00 Med Megalodon Tooth Fragment - \$20.00 Large Megalodon Tooth Fragment - \$35.00 Fossilized Fish Skeleton - \$20.00 Mosasaur Tooth - \$15.00 Prehistoric Shark Tooth - \$4.00

## #5006 – Replica Utahraptor



# #5020 – Replica Sabertooth \$9.00 Cat Tooth



### #5021 - Replica Giant Megalodon



### #5003 - Replica Megalodon Tooth



#### **Rocks and Minerals**

Large Crystal Geode Half - \$10.00 Small Crystal Geode Half - \$5.00 Colored Agate Slice - \$4.00 Fill Your Own Treasure Bag - \$4.00 Rainbow Geode Piece - \$5.00 Break Your Own Geode - \$4.00 Mini Geode - \$2.00 Iron Pyrite "Fool's Gold" - \$6.00 Small geodes and minerals - \$1.00

# #6100 -Large Real Fossil Shark Tooth Necklace (Assorted Sizes)



# #6000 - Real Fossilized Shark Tooth Necklace (Assorted Sizes)

\$5.00

Place a check mark or write the quantity of the item(s) you want in the box below the price.

Make checks payable to "Dino George".

Tax is incl

Items can also be ordered online at store. Dinosaur George.com

Tax is included in our prices!

Total \_\_\_\_\_