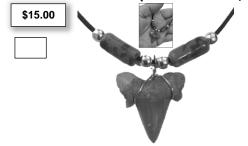

O

Trilobite - \$10.00 Ammonite - \$15.00 Small Megalodon Tooth Fragment - \$10.00 Med Megalodon Tooth Fragment - \$20.00 Large Megalodon Tooth Fragment - \$35.00 Fossilized Fish Skeleton - \$20.00 Mosasaur Tooth - \$15.00 Prehistoric Shark Tooth - \$4.00

### #5006 – Replica Utahraptor



## #5020 – Replica Sabertooth \$9.00 Cat Tooth



### #5021 - Replica Giant Megalodon



### #5003 - Replica Megalodon Tooth



#### **Rocks and Minerals**

Large Crystal Geode Half - \$10.00 Small Crystal Geode Half - \$5.00 Colored Agate Slice - \$4.00 Fill Your Own Treasure Bag - \$4.00 Rainbow Geode Piece - \$5.00 Break Your Own Geode - \$4.00 Small Geode - \$2.00 Iron Pyrite "Fool's Gold" - \$6.00 Mini Geodes and Minerals - \$1.00

### #6100 -Large Real Fossil Shark Tooth Necklace (Assorted Sizes)



## #6000 - Real Fossilized Shark Tooth Necklace (Assorted Sizes)

\$5.00

Place a check mark or write the quantity of the item(s) you want in the box below the price.

Make checks payable to "Dino George".

Items can also be ordered online at store. Dinosaur George.com

Tax is included in our prices!

Total \_\_\_\_\_