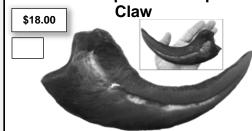

ful clusters of crystals you'll ever see.

Each one is brilliantly colored with a mix of blue, red, green, pink and purple crystals. No two are alike and you won't be disappointed! They are between 2 and 3 inches.

### #7000 - Quartz Crystal

\$4.00

Beautiful quartz crystal points come in a variety of colors. They range in size between 2 and 3 inches long.



### #5000 - Replica T-rex Tooth



### #5008 - Replica T-rex Skull

\$10.00 Plaque



### #5005 - Replica Raptor Claw



### WE HAVE REAL FOSSILS TOO

Trilobite - \$10.00 Ammonite - \$15.00 Small Megalodon Tooth Fragment - \$10.00 Med Megalodon Tooth Fragment - \$20.00 Large Megalodon Tooth Fragment - \$35.00 Fossilized Fish Skeleton - \$20.00 Mosasaur Tooth - \$15.00 Prehistoric Shark Tooth - \$4.00

### #5006 – Replica Utahraptor



## #5020 – Replica Sabertooth \$9.00 Cat Tooth



### #5021 - Replica Giant Megalodon



### #5003 - Replica Megalodon Tooth



#### **Rocks and Minerals**

Large Crystal Geode Half - \$10.00 Small Crystal Geode Half - \$5.00 Colored Agate Slice - \$4.00 Fill Your Own Treasure Bag - \$4.00 Rainbow Geode Piece - \$5.00 Break Your Own Geode - \$4.00 Small Geode - \$2.00 Iron Pyrite "Fool's Gold" - \$6.00 Mini Geodes and Minerals - \$1.00

### #6100 -Large Real Fossil Shark Tooth Necklace (Assorted Sizes)



## #6000 - Real Fossilized Shark Tooth Necklace (Assorted Sizes)

\$5.00

Place a check mark or write the quantity of the item(s) you want in the box below the price.

Make checks payable to "Dino George".

Items can also be ordered online at store. Dinosaur George.com

Tax is included