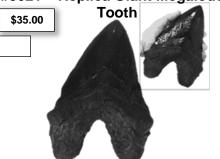

blue, red, green, pink and purple crystals. No two are alike and you won't be disappointed! They are between 2 and 3 inches.

### #7000 - Quartz Crystal

\$4.00

Beautiful quartz crystal points come in a variety of colors. They range in size between 2 and 3 inches long.



### #5000 - Replica T-rex Tooth



### #5008 - Replica T-rex Skull

\$10.00 Plaque



### #5005 - Replica Raptor Claw



### WE HAVE REAL FOSSILS TOO

Trilobite - \$10.00 Ammonite - \$15.00 Small Megalodon Tooth Fragment - \$10.00 Med Megalodon Tooth Fragment - \$20.00 Large Megalodon Tooth Fragment - \$35.00 Fossilized Fish Skeleton - \$20.00 Mosasaur Tooth - \$15.00 Prehistoric Shark Tooth - \$4.00

### #5006 – Replica Utahraptor



## #5020 – Replica Sabertooth \$9.00 Cat Tooth



### #5021 - Replica Giant Megalodon



### #5003 - Replica Megalodon Tooth



#### **Rocks and Minerals**

Large Crystal Geode Half - \$10.00 Small Crystal Geode Half - \$5.00 Colored Agate Slice - \$4.00 Fill Your Own Treasure Bag - \$4.00 Rainbow Geode Piece - \$5.00 Break Your Own Geode - \$4.00 Small Geode - \$2.00 Iron Pyrite "Fool's Gold" - \$6.00 Mini Geodes and Minerals - \$1.00

### #6100 -Large Real Fossil Shark Tooth Necklace (Assorted Sizes)



## #6000 - Real Fossilized Shark Tooth Necklace (Assorted Sizes)

\$5.00

Place a check mark or write the quantity of the item(s) you want in the box below the price.

Make checks payable to "Dino George".

Items can also be ordered online at store. Dinosaur George.com

Tax is included in our prices!

Total \_\_\_\_\_