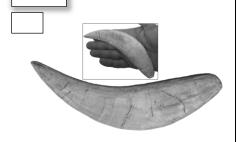

e is brilliantly colored with a mix of blue, red, green, pink and purple crystals. No two are alike and you won't be disappointed! They are between 2 and 3 inches.

### #7000 - Quartz Crystal

\$4.00

Beautiful quartz crystal points come in a variety of colors. They range in size between 2 and 3 inches long.



### #5000 - Replica T-rex Tooth



### #5008 - Replica T-rex Skull

\$10.00 Plaque



### #5005 - Replica Raptor Claw



### WE HAVE REAL FOSSILS TOO

Trilobite - \$10.00 Ammonite - \$15.00 Small Megalodon Tooth Fragment - \$10.00 Med Megalodon Tooth Fragment - \$20.00 Large Megalodon Tooth Fragment - \$35.00 Fossilized Fish Skeleton - \$20.00 Mosasaur Tooth - \$15.00 Prehistoric Shark Tooth - \$4.00

### #5006 – Replica Utahraptor



## #5020 – Replica Sabertooth \$9.00 Cat Tooth



### #5021 - Replica Giant Megalodon



### #5003 - Replica Megalodon Tooth



#### **Rocks and Minerals**

Large Crystal Geode Half - \$10.00 Small Crystal Geode Half - \$5.00 Colored Agate Slice - \$4.00 Fill Your Own Treasure Bag - \$4.00 Rainbow Geode Piece - \$5.00 Break Your Own Geode - \$4.00 Small Geode - \$2.00 Iron Pyrite "Fool's Gold" - \$6.00 Mini Geodes and Minerals - \$1.00

### #6100 -Large Real Fossil Shark Tooth Necklace (Assorted Sizes)



## #6000 - Real Fossilized Shark Tooth Necklace (Assorted Sizes)

\$5.00

Place a check mark or write the quantity of the item(s) you want in the box below the price.

Make checks payable to "Dino George".

Items can also be ordered online at store. Dinosaur George.com

Tax is included in our prices!

Total \_\_\_\_\_