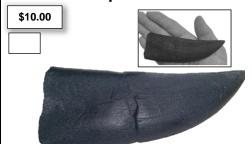

### #1020 - Dinosaur George's Raptor Island Chapter Book (101 pages – For 6 to 14 yr. olds)





# DVD's – Hosted by Dinosaur George

**\$8.00** per dvd



Triceratops

### #7009 - Aura Crystals

\$10.00

One of the most beautiful clusters of crystals you'll ever see.

Each one is brilliantly colored with a mix of blue, red, green, pink and purple crystals. No two are alike and you won't be disappointed! They are between 2 and 3 inches.

### #7000 - Quartz Crystal

\$4.00

Beautiful quartz crystal points come in a variety of colors. They range in size between 2 and 3 inches long.



### #5000 - Replica T-rex Tooth



### #5008 - Replica T-rex Skull

\$10.00 Plaque



### #5005 - Replica Raptor Claw



### WE HAVE REAL FOSSILS TOO

Trilobite - \$10.00 Ammonite - \$15.00 Small Megalodon Tooth Fragment - \$10.00 Med Megalodon Tooth Fragment - \$20.00 Large Megalodon Tooth Fragment - \$35.00 Fossilized Fish Skeleton - \$20.00 Mosasaur Tooth - \$15.00 Prehistoric Shark Tooth - \$4.00

### #5006 – Replica Utahraptor



## #5020 – Replica Sabertooth \$9.00 Cat Tooth



### #5021 - Replica Giant Megalodon



### #5003 - Replica Megalodon Tooth



#### **Rocks and Minerals**

Large Crystal Geode Half - \$10.00 Small Crystal Geode Half - \$5.00 Colored Agate Slice - \$4.00 Fill Your Own Treasure Bag - \$4.00 Rainbow Geode Piece - \$5.00 Break Your Own Geode - \$4.00 Small Geode - \$2.00 Iron Pyrite "Fool's Gol