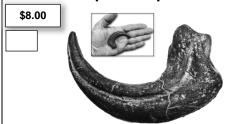

### #1020 - Dinosaur George's Raptor Island Chapter Book (101 pages – For 6 to 14 yr. olds)





# DVD's – Hosted by Dinosaur George

**\$8.00** per dvd



Triceratops

### #7009 - Aura Crystals

\$10.00

One of the most beautiful clusters of crystals you'll ever see.

Each one is brilliantly colored with a mix of blue, red, green, pink and purple crystals. No two are alike and you won't be disappointed! They are between 2 and 3 inches.

### #7000 - Quartz Crystal

\$4.00

Beautiful quartz crystal points come in a variety of colors. They range in size between 2 and 3 inches long.



### #5000 - Replica T-rex Tooth



### #5008 - Replica T-rex Skull

\$10.00 Plaque



### #5005 - Replica Raptor Claw



### WE HAVE REAL FOSSILS TOO

Trilobite - \$10.00 Ammonite - \$15.00 Small Megalodon Tooth Fragment - \$10.00 Med Megalodon Tooth Fragment - \$20.00 Large Megalodon Tooth Fragment - \$35.00 Fossilized Fish Skeleton - \$20.00 Mosasaur Tooth - \$15.00 Prehistoric Shark Tooth - \$4.00

### #5006 – Replica Utahraptor



## #5020 – Replica Sabertooth \$9.00 Cat Tooth



### #5021 - Replica Giant Megalodon



### #5003 - Replica Megalodon Tooth



#### **Rocks and Minerals**

Large Crystal Geode Half - \$10.00 Small Crystal Geode Half - \$5.00 Colored Agate Slice - \$4.00 Fill Your Own Treasure Bag - \$4.00 Rainbow Geode Piece - \$5.00 Break Your Own Geode - \$4.00 Small Geode - \$2.00 Iron Pyrite "Fool's Gold" - \$6.00 Mini Geodes and Minerals - \$1.00

### #6100 -Large Real Fossil Shark Toot