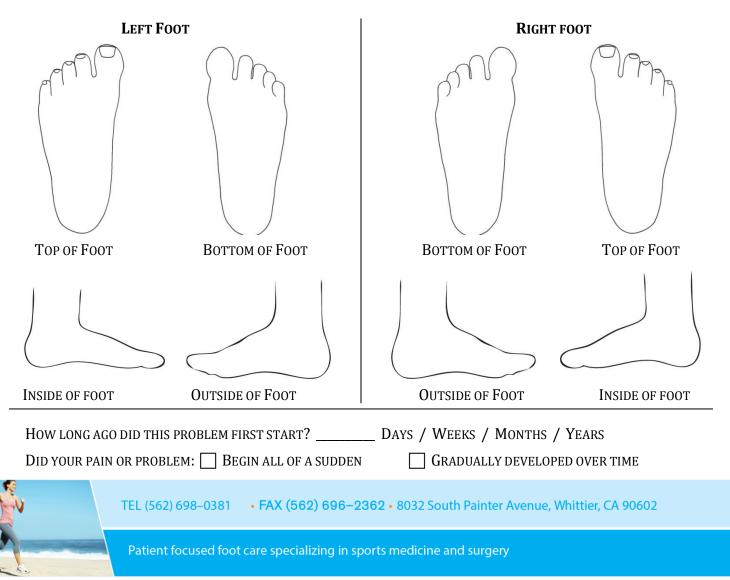

## **CURRENT PROBLEM**

WHAT SPECIFIC PROBLEM BRINGS YOU TO OUR OFFICE TODAY? \_

WHERE IS THE PAIN/PROBLEM LOCATED? PLEASE MARK ON THE PICTURES BELOW.

| DREW ALLEN, D.P.M.                      |
|-----------------------------------------|
| <b>PODIATRIC MEDICINE &amp; SURGERY</b> |

| HOW WOULD YOU DESCRIBE YOUR PAIN? NO PAIN SHARP DULL ACHING BURNING                                                                               |   |
|---------------------------------------------------------------------------------------------------------------------------------------------------|---|
| RADIATING ITCHING STABBING OTHER                                                                                                                  |   |
| How would you rate your pain on a scale from 0 to 10? (please circle) (no pain) $0 1 2 3 4 5 6 7 8 9 10$ (worst pain possible)                    |   |
| Since the time your pain or problem began, has it: Stayed the same Become worse Improve                                                           | D |
| WHAT MAKES YOUR PAIN OR PROBLEM FEEL WORSE? WALKING DAILY ACTIVITIES  RESTING DRESS SHOES HIGH HEELS FLAT SHOES ANY CLOSED TOE SHOE RUNNING OTHER | _ |
| WHAT MAKES YOUR PAIN OR PROBLEM FEEL BETTER?                                                                                                      | _ |
| WHAT TREATMENTS HAVE YOU HAD FOR THIS PROBLEM?                                                                                                    |   |
| HOW HAS THIS PROBLEM AFFECTED YOUR LIFESTYLE OR ABILITY TO WORK?                                                                                  |   |
| WAS THIS PROBLEM CAUSED BY AN INJURY? [] YES (DESCRIBE) [] N                                                                                      | 0 |
| IF YES, WAS IT A WORK-RELATED INJURY? YES NO                                                                                                      |   |