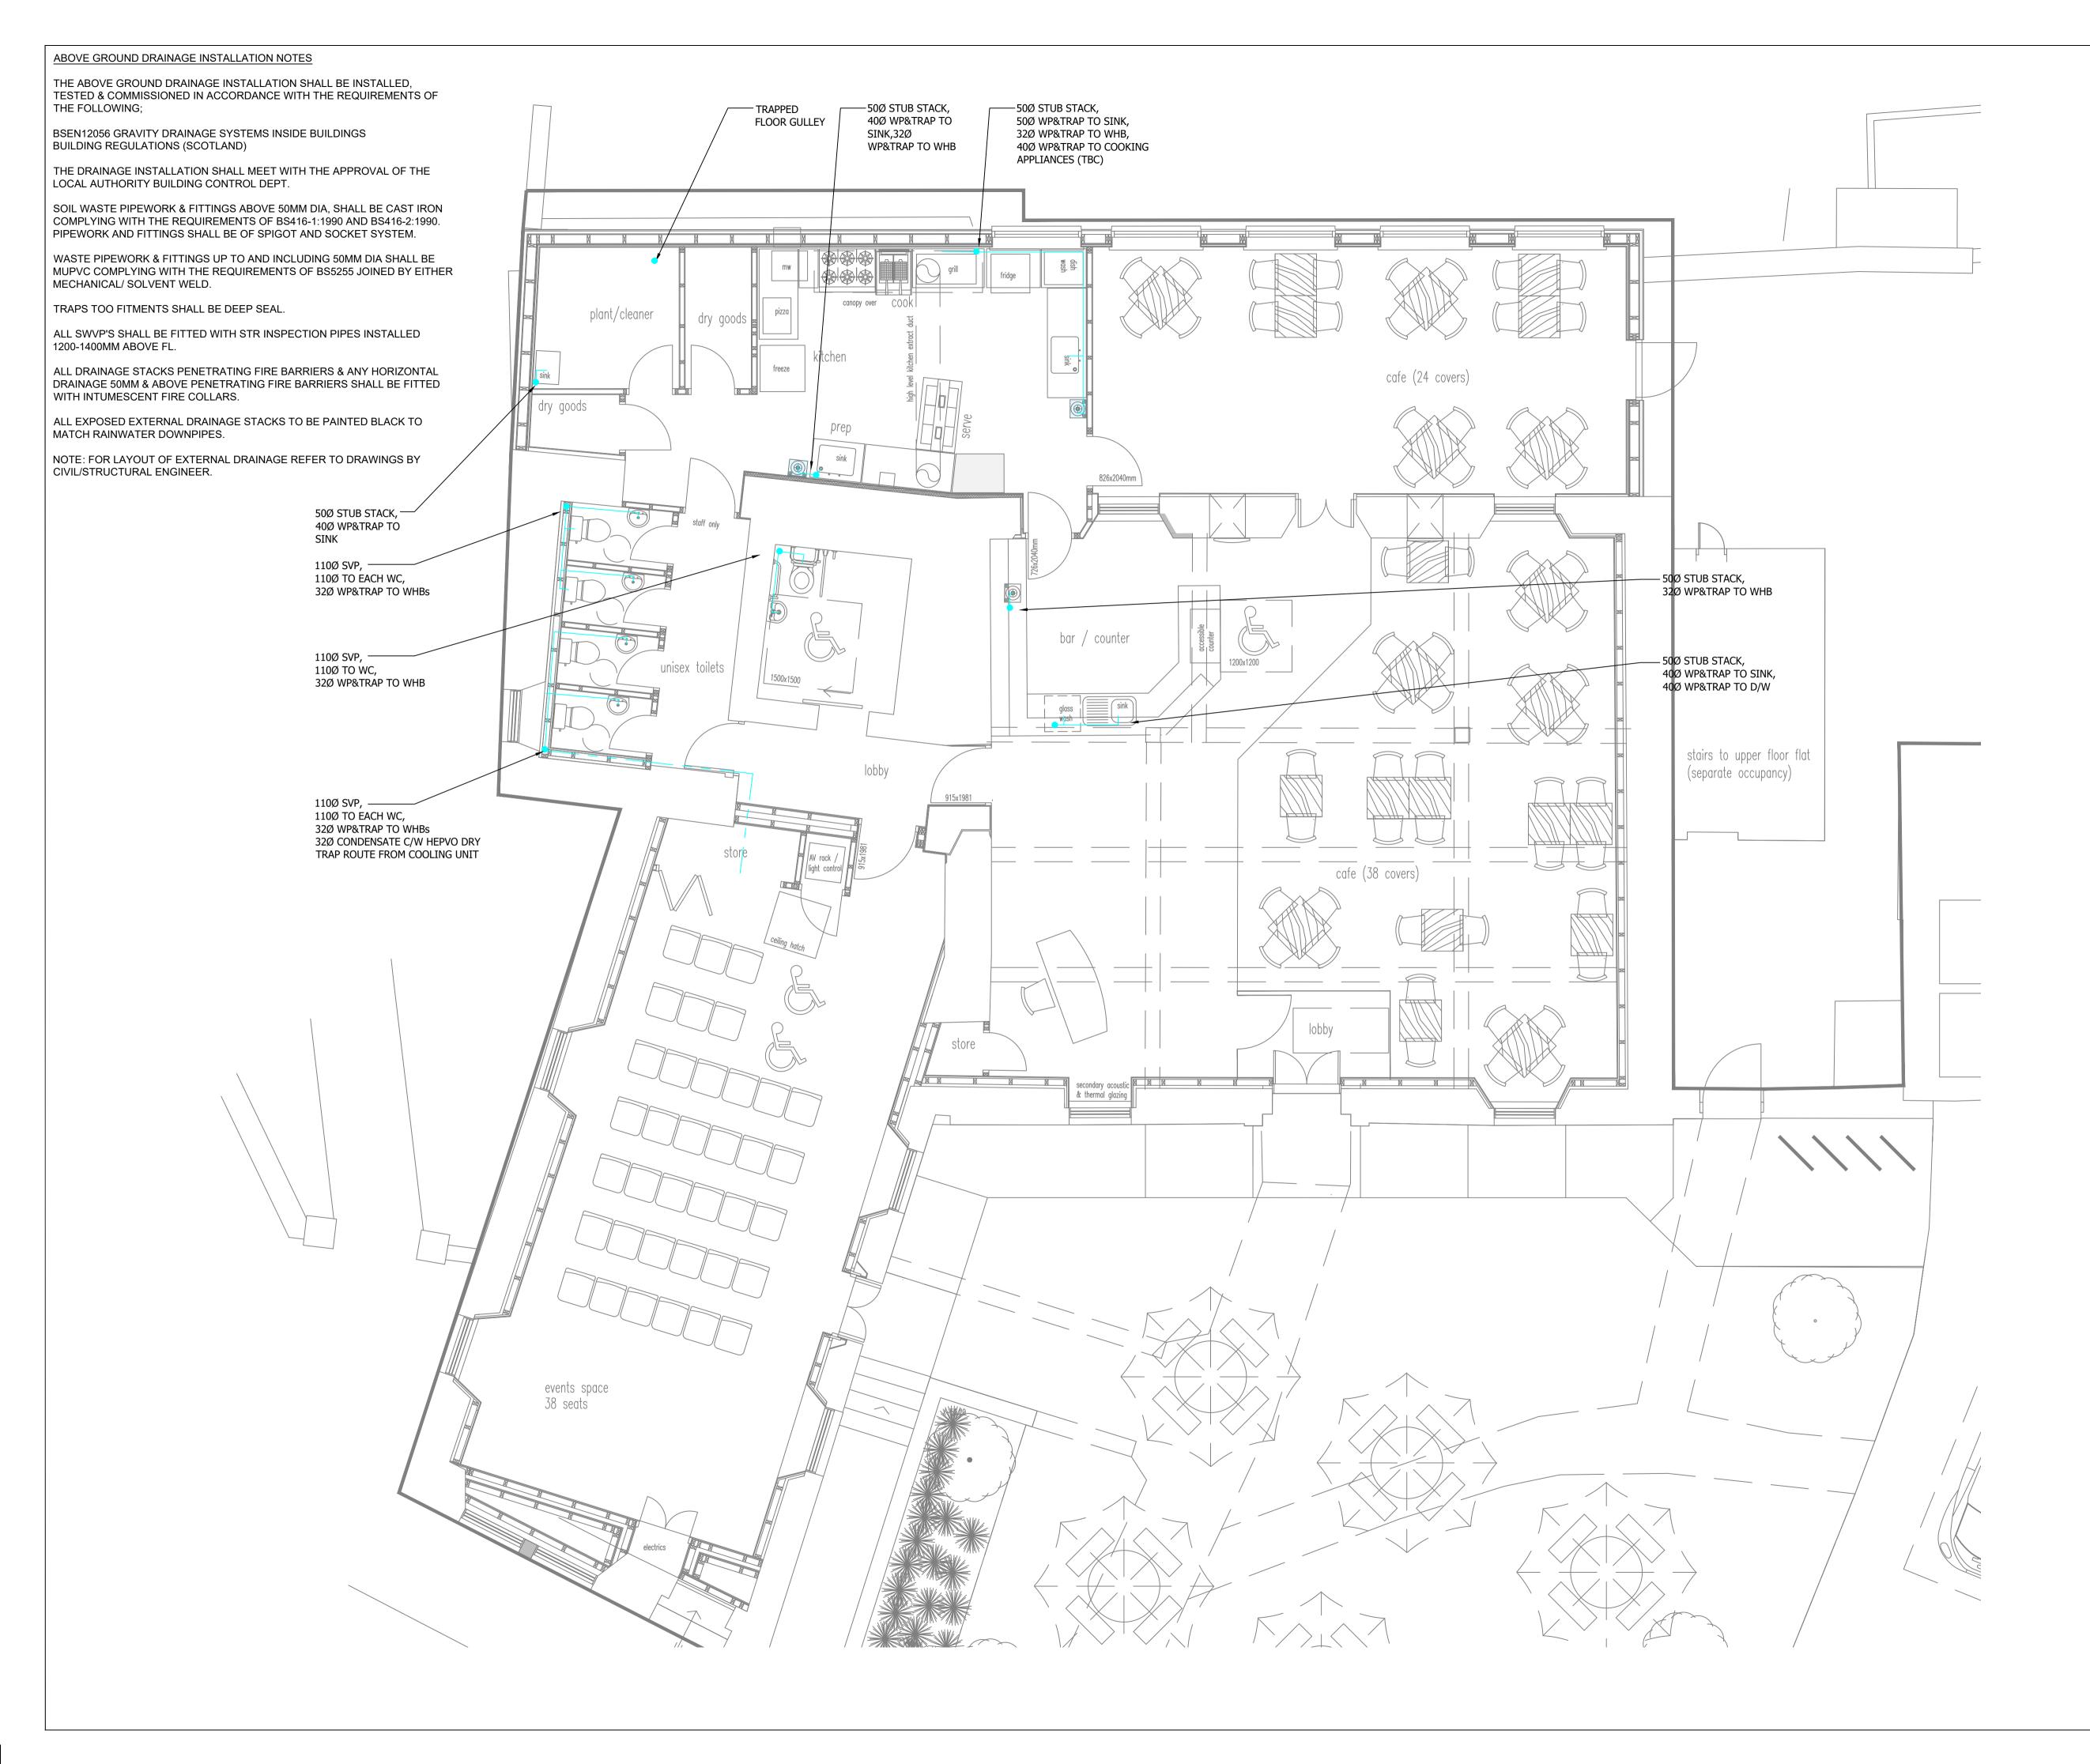

## DRAWING LEGEND

|                                        | ABOVE GROUND DRAINAGE        |
|----------------------------------------|------------------------------|
|                                        | PIPEWORK WITHIN CEILING VOID |
| · · ·                                  | HIGH LEVEL PIPEWORK          |
|                                        | LOW LEVEL PIPEWORK           |
|                                        | PIPEWORK WITHIN FLOOR VOID   |
| —————————————————————————————————————— | CHANGE IN PIPEWORK LEVEL     |
| SWVP                                   | SOIL WASTE VENT PIPE         |
| WVP                                    | WASTE VENT PIPE              |
| WP                                     | WASTE PIPE                   |
| ST                                     | STACK                        |
| WC                                     | WATER<br>CLOSET              |
| WB                                     | WASH BASIN                   |
| S                                      | SINK                         |
| SH                                     | SHOWER                       |
| DW                                     | DISHWASHER                   |
| H/L                                    | HIGH LEVEL                   |
| L/L                                    | LOW LEVEL                    |
| FL                                     | FLOOR LEVEL                  |
| BR                                     | BRANCH                       |
| FG                                     | FLOOR GULLEY                 |
| STR                                    | STRAIGHT                     |
| INSP                                   | INSPECTION                   |
| AAV                                    | AIR ADMITTANCE VALVE         |
| RTA                                    | RISE TO ABOVE                |
| DTB                                    | DROP TO BELOW                |
|                                        |                              |