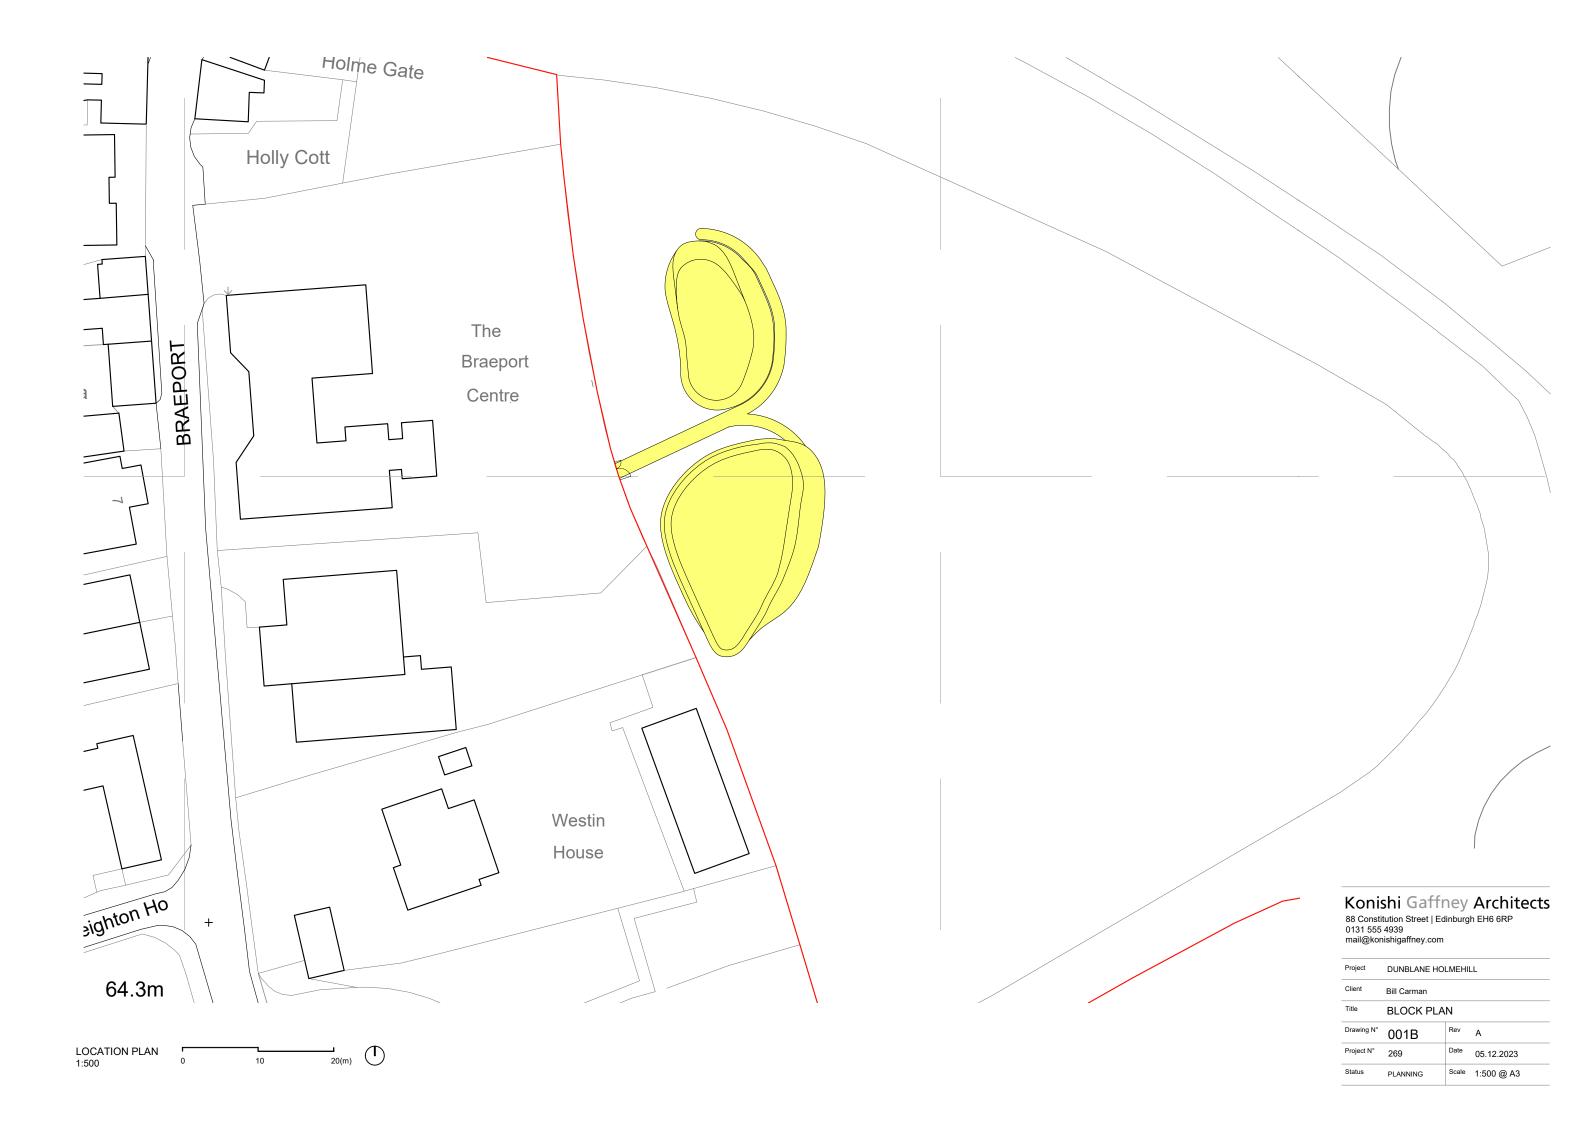

## Konishi Gaffney Architects

88 Constitution Street | Edinburgh EH6 6RP 0131 555 4939 mail@konishigaffney.com

| Project    | DUNBLANE HOLMEHILL |       |            |
|------------|--------------------|-------|------------|
| Client     | Bill Carman        |       |            |
| Title      | BRAEPORT GATE      |       |            |
| Drawing N° | 004                | Rev   | _          |
| Project N° | 269                | Date  | 13.11.2023 |
| Status     | DESIGN             | Scale | 1:20 @ A3  |