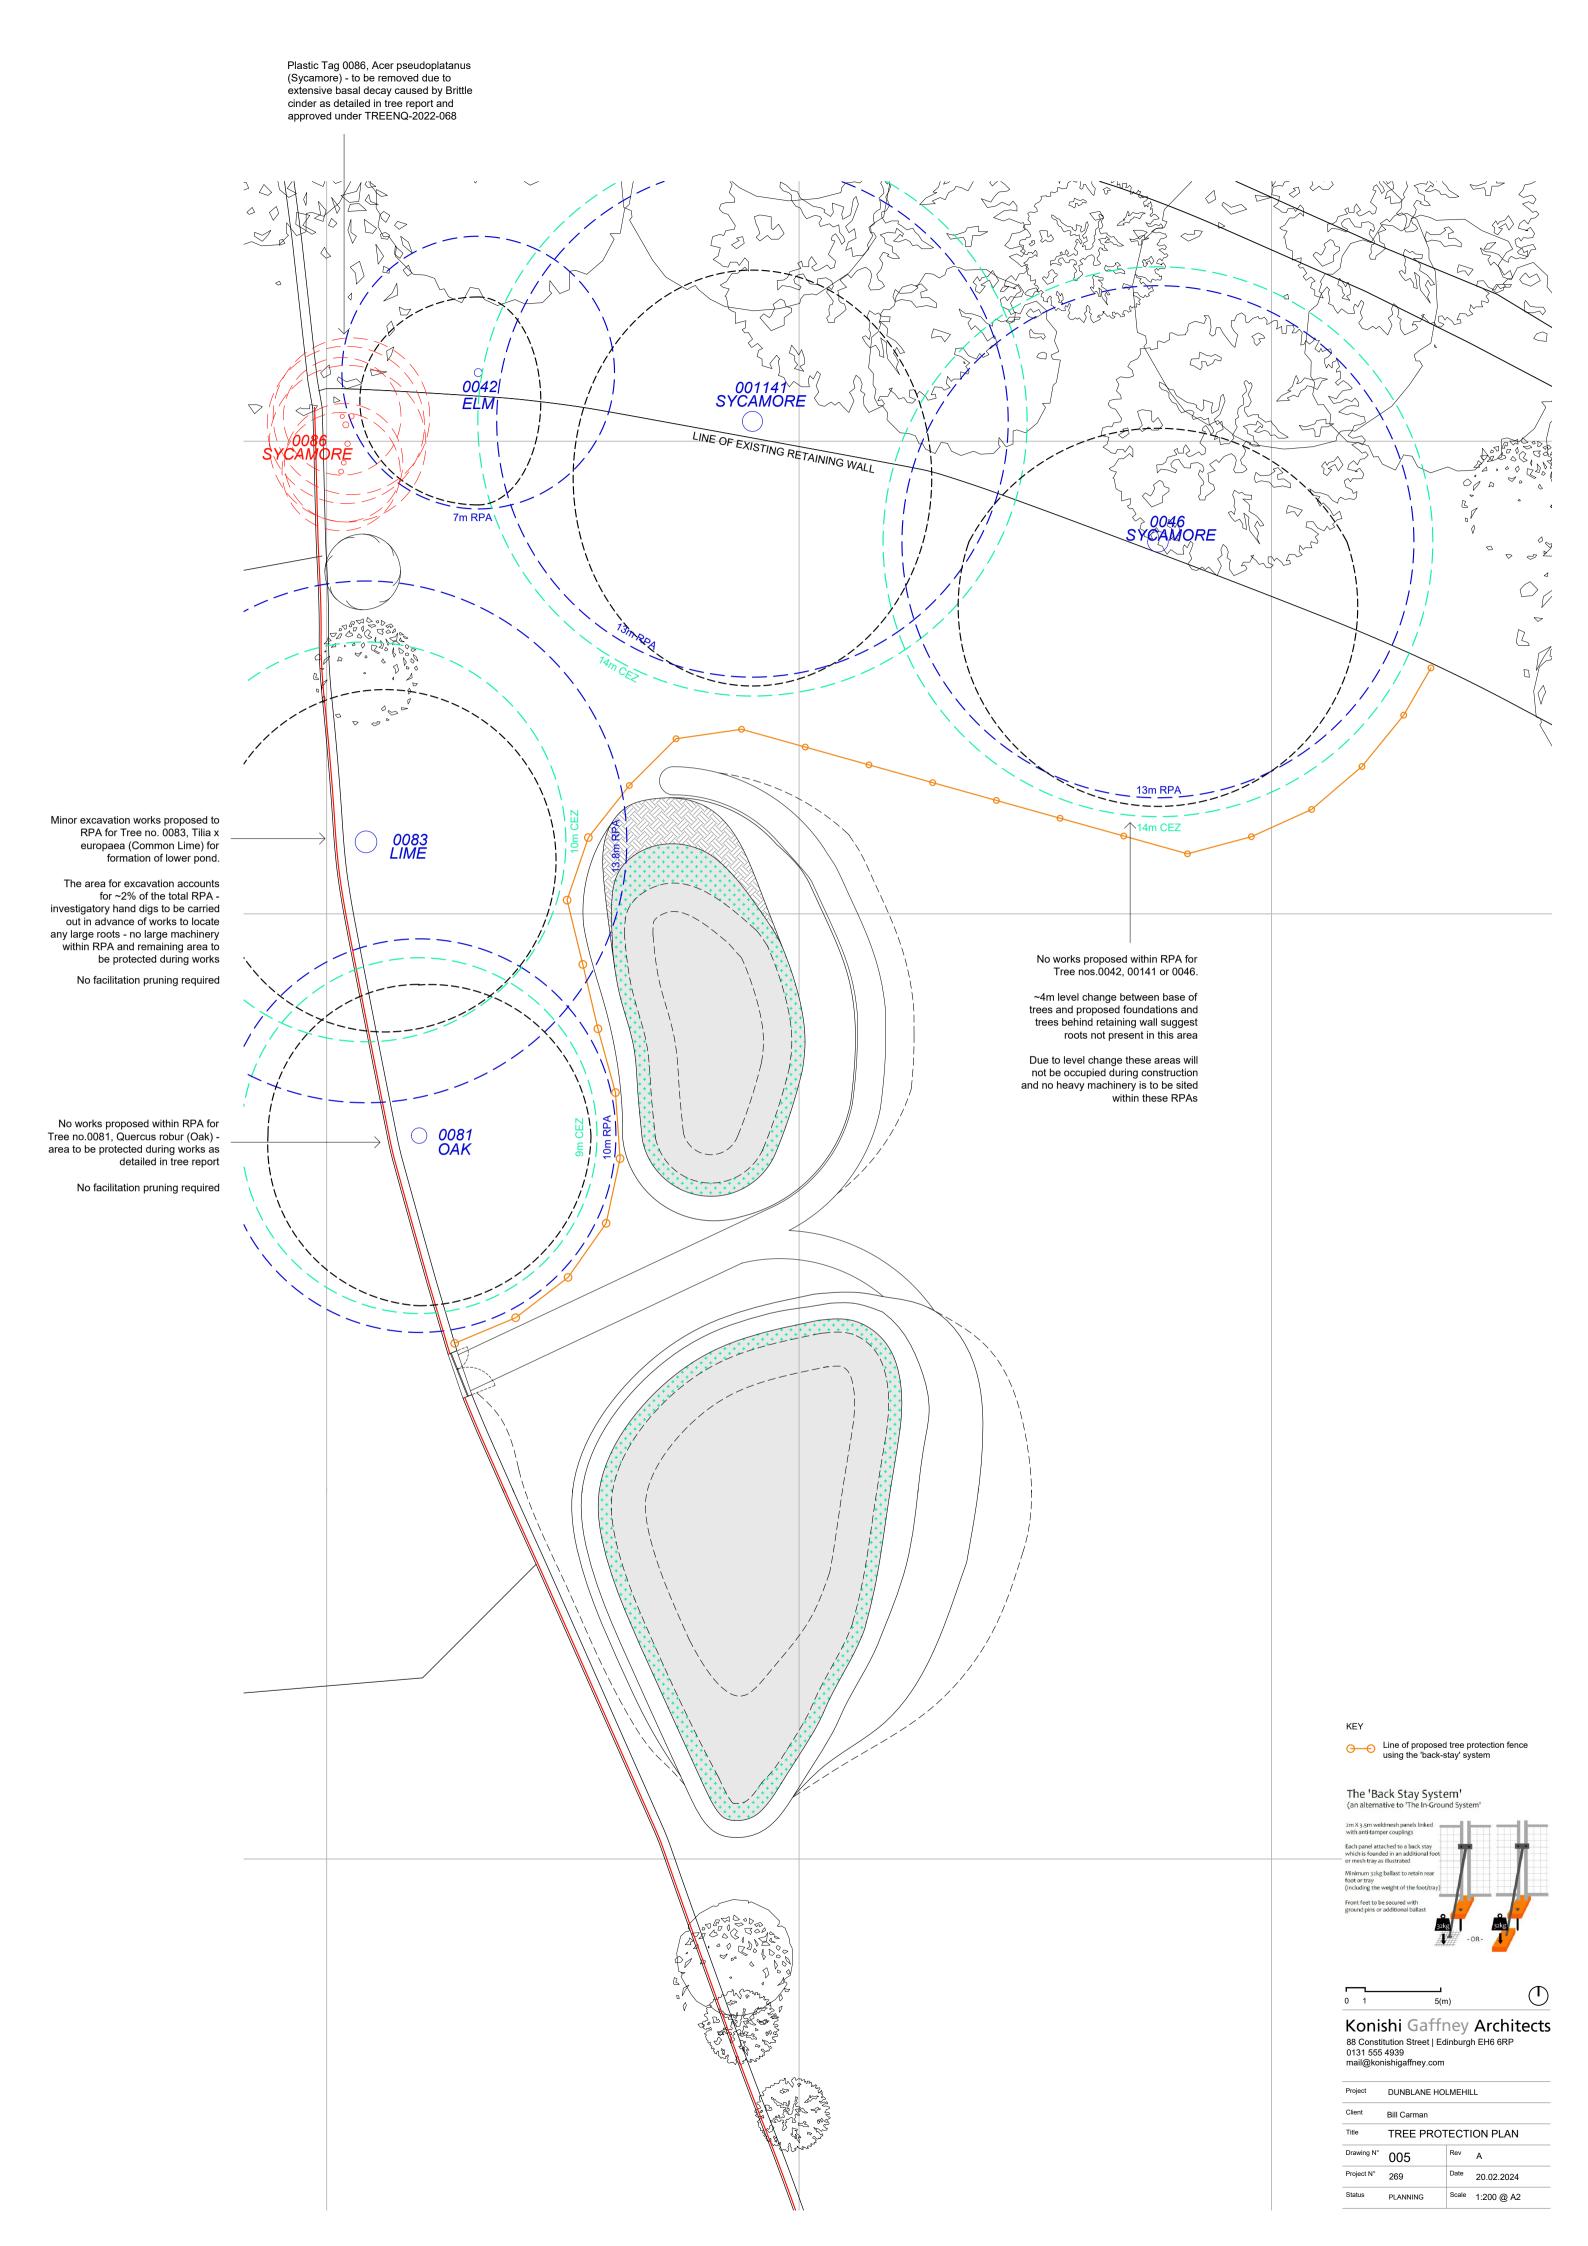

Date  | 13.11.2023  |  |
| Status     | PLANNING           | Scale | 1:1250 @ A3 |  |
|            |                    |       |             |  |







SECTION AA
THROUGH NORTH POND



Bill Carman

269

PLANNING

SECTIONS

Date 13.11.2023

Scale 1:50 @ A2

Title

Drawing N° 003





## Konishi Gaffney Architects

88 Constitution Street | Edinburgh EH6 6RP 0131 555 4939 mail@konishigaffney.com

| Project    | DUNBLANE HOLMEHILL |       |            |
|------------|--------------------|-------|------------|
| Client     | Bill Carman        |       |            |
| Title      | BRAEPORT GATE      |       |            |
| Drawing N° | 004                | Rev   | _          |
| Project N° | 269                | Date  | 13.11.2023 |
| Status     | DESIGN             | Scale | 1:20 @ A3  |





ground levels

\_\_\_\_\_

## Konishi Gaffney Architects

88 Constitution Street | Edinburgh EH6 6RP 0131 555 4939 mail@konishigaffney.com

| Project    | DUNBLANE HOLMEHILL |       |            |  |
|------------|--------------------|-------|------------|--|
| Client     | Bill Carman        |       |            |  |
| Title      | PATH SECTION CC    |       |            |  |
| Drawing N° | 006                | Rev   | _          |  |
| Project N° | 269                | Date  | 20.02.2024 |  |
| Status     | PLANNING           | Scale | 1:50 @ A4  |  |
|            |                    |       |            |  |