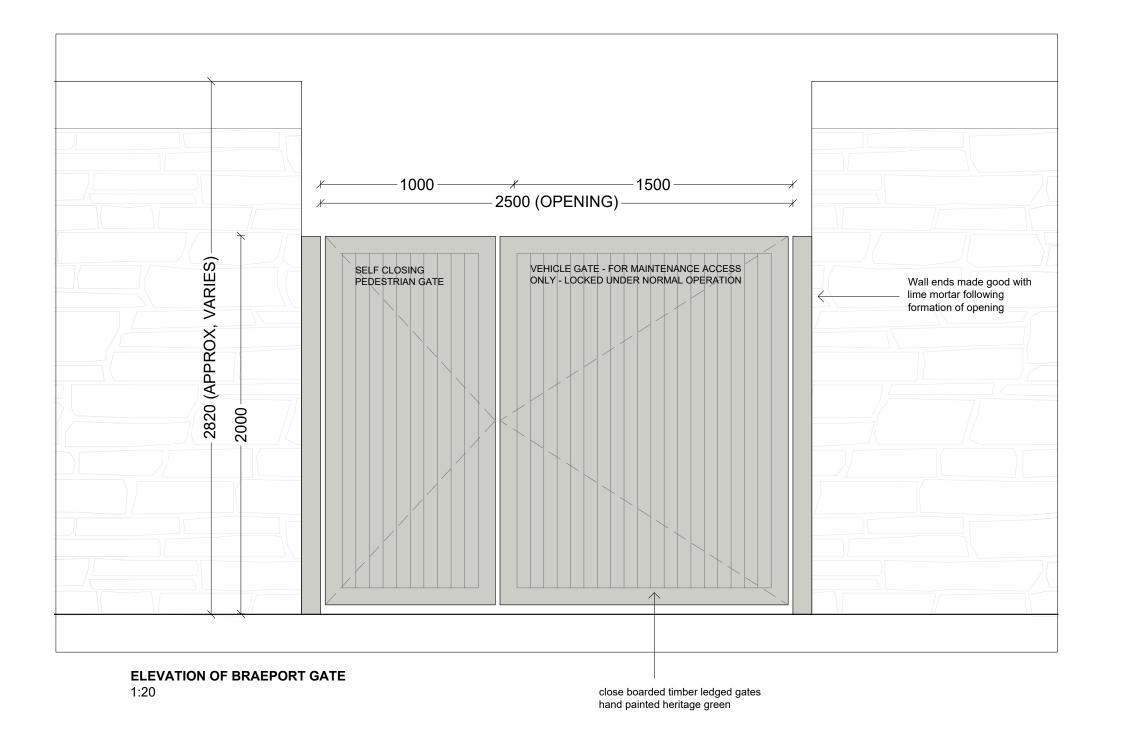

## Konishi Gaffney Architects

88 Constitution Street | Edinburgh EH6 6RP 0131 555 4939 mail@konishigaffney.com

| Project    | DUNBLANE HOLMEHILL |       |            |
|------------|--------------------|-------|------------|
| Client     | Bill Carman        |       |            |
| Title      | BRAEPORT GATE      |       |            |
| Drawing N° | 004                | Rev   | _          |
| Project N° | 269                | Date  | 13.11.2023 |
| Status     | DESIGN             | Scale | 1:20 @ A3  |