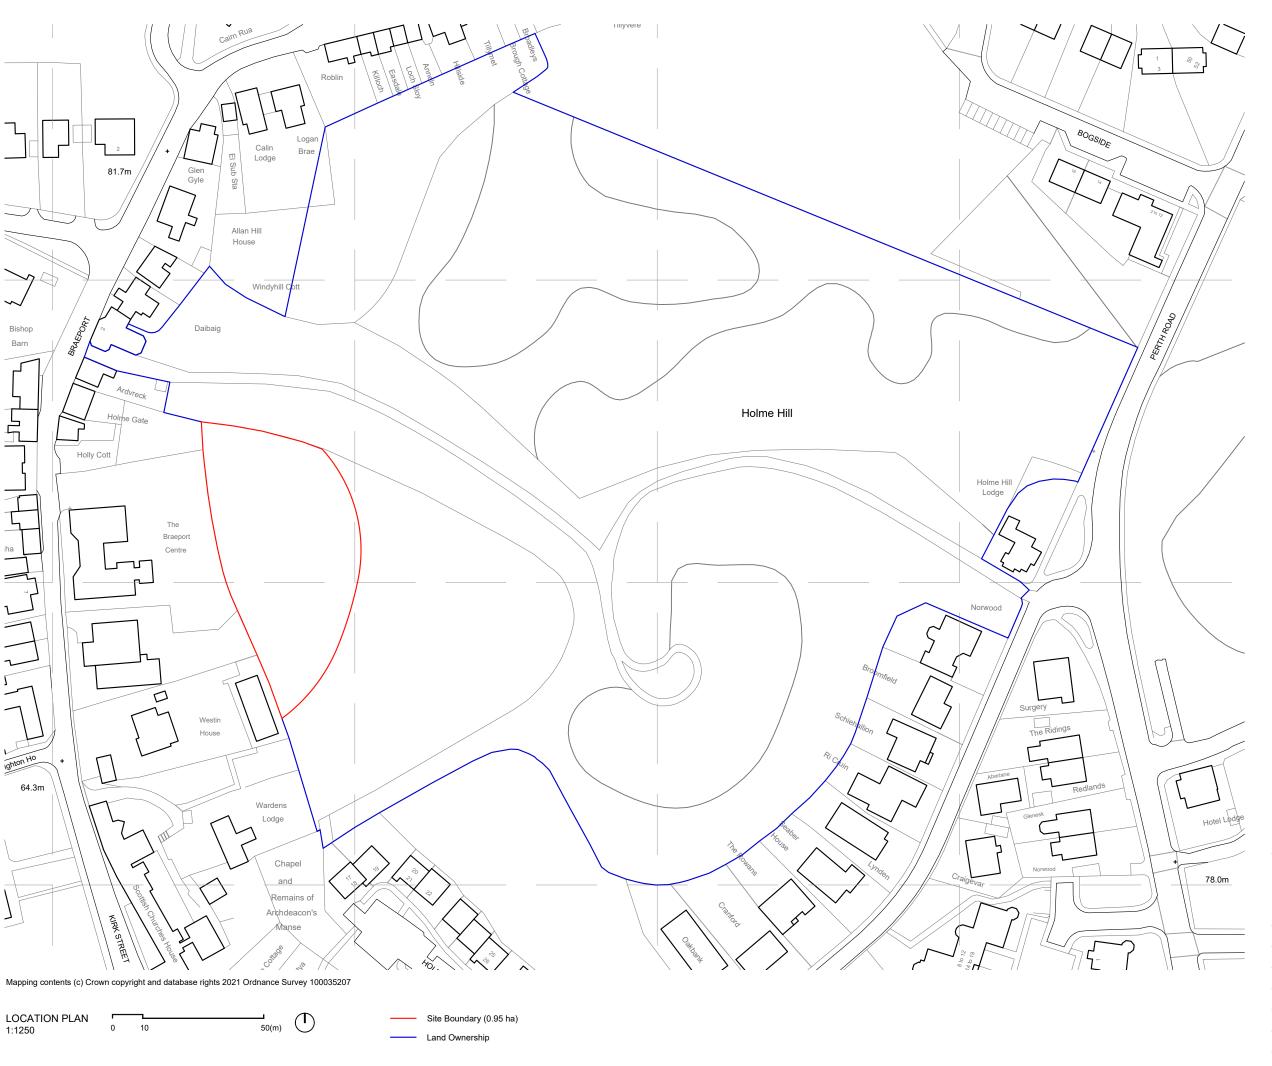

## Konishi Gaffney Architects

88 Constitution Street | Edinburgh EH6 6RP 0131 555 4939 mail@konishigaffney.com

| Project    | DUNBLANE HOLMEHILL |       |             |  |
|------------|--------------------|-------|-------------|--|
| Client     | Bill Carman        |       |             |  |
| Title      | LOCATION PLAN      |       |             |  |
| Drawing N° | 001                | Rev   |             |  |
| Project N° | 269                | Date  | 13.11.2023  |  |
| Status     | PLANNING           | Scale | 1:1250 @ A3 |  |
|            |                    |       |             |  |