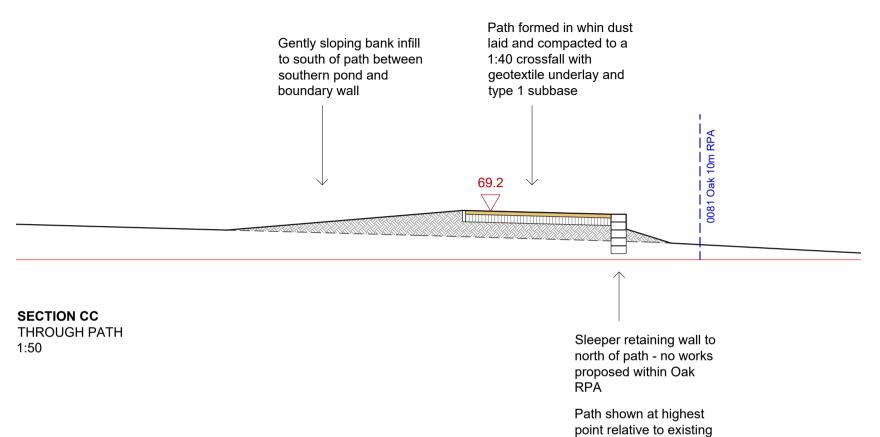

ground levels

\_\_\_\_\_

## Konishi Gaffney Architects

88 Constitution Street | Edinburgh EH6 6RP 0131 555 4939 mail@konishigaffney.com

| Project    | DUNBLANE HOLMEHILL |       |            |  |
|------------|--------------------|-------|------------|--|
| Client     | Bill Carman        |       |            |  |
| Title      | PATH SECTION CC    |       |            |  |
| Drawing N° | 006                | Rev   | _          |  |
| Project N° | 269                | Date  | 20.02.2024 |  |
| Status     | PLANNING           | Scale | 1:50 @ A4  |  |
|            |                    |       |            |  |