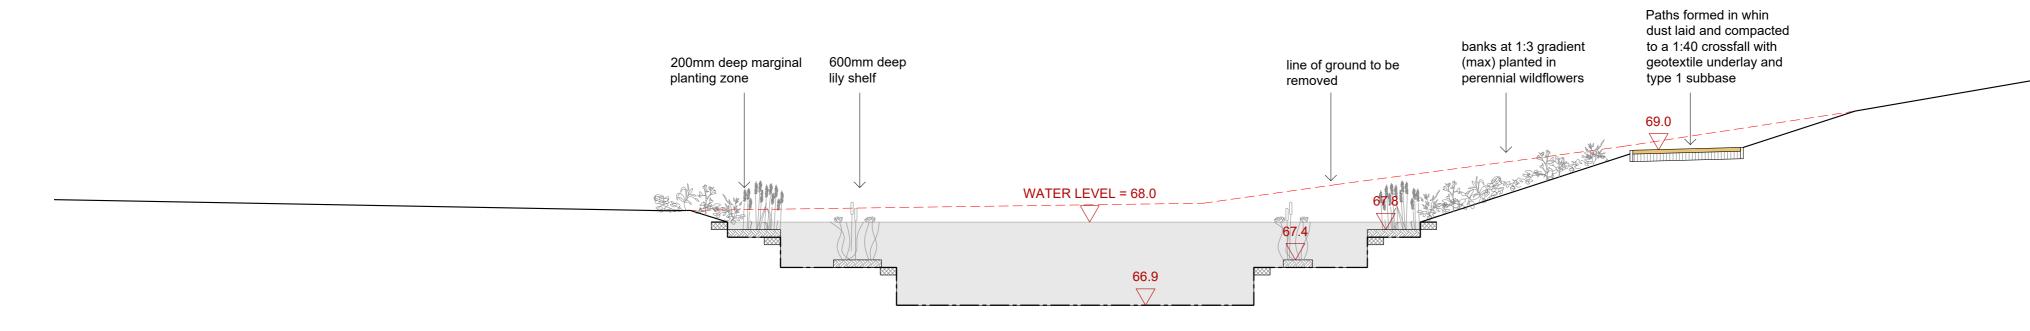

ground levels

\_\_\_\_\_

## Konishi Gaffney Architects

88 Constitution Street | Edinburgh EH6 6RP 0131 555 4939 mail@konishigaffney.com

| Project    | DUNBLANE HOLMEHILL |       |            |  |
|------------|--------------------|-------|------------|--|
| Client     | Bill Carman        |       |            |  |
| Title      | PATH SECTION CC    |       |            |  |
| Drawing N° | 006                | Rev   | _          |  |
| Project N° | 269                | Date  | 20.02.2024 |  |
| Status     | PLANNING           | Scale | 1:50 @ A4  |  |
|            |                    |       |            |  |