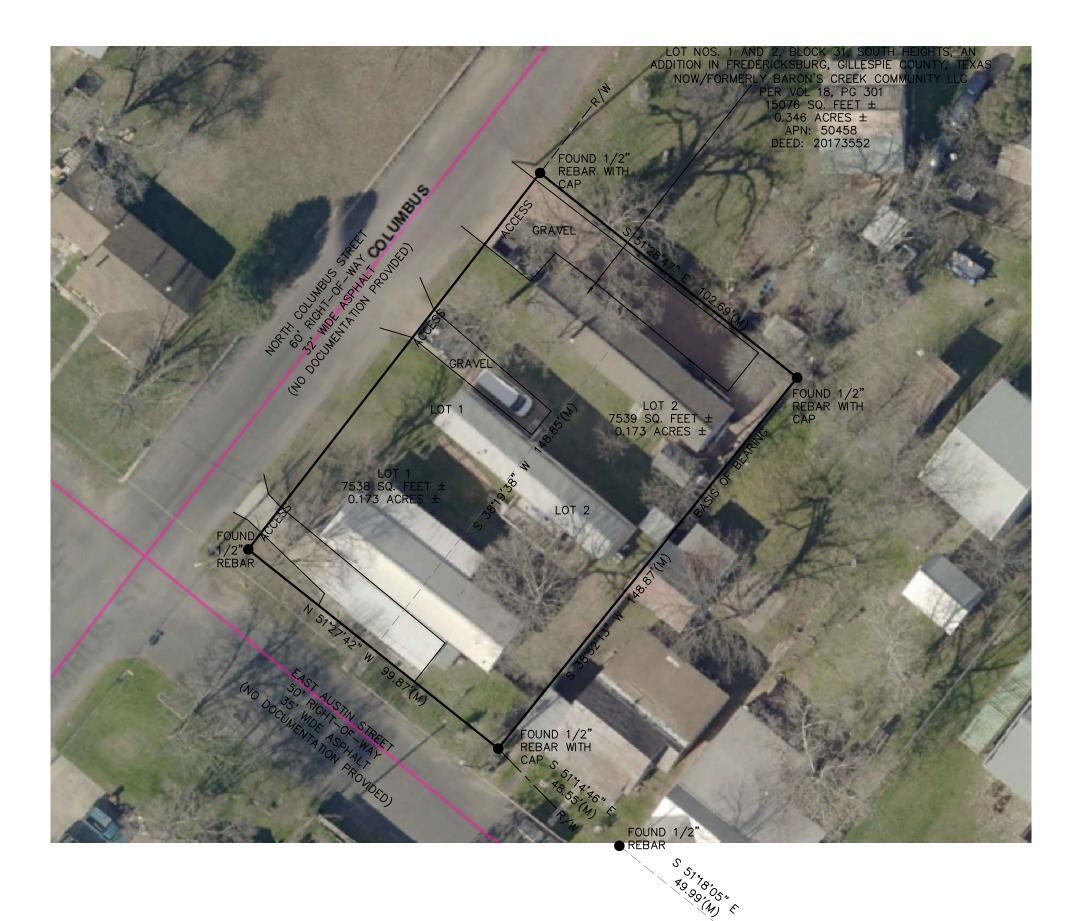

| <u>schedule b – title items</u>                                                                                                                                                                                                                                                                                                                                                                                                                                                                                                                                                                                                                                                                                                                                                                                                                                                                                                                                                                                                                                                                                                                                                                                                                                                                                                                                                                                                                                                                                                                                                                                                                                                                                                                                                                                                                                                                                                                                                                                       |                                                                                                                                                                                                  |
|-----------------------------------------------------------------------------------------------------------------------------------------------------------------------------------------------------------------------------------------------------------------------------------------------------------------------------------------------------------------------------------------------------------------------------------------------------------------------------------------------------------------------------------------------------------------------------------------------------------------------------------------------------------------------------------------------------------------------------------------------------------------------------------------------------------------------------------------------------------------------------------------------------------------------------------------------------------------------------------------------------------------------------------------------------------------------------------------------------------------------------------------------------------------------------------------------------------------------------------------------------------------------------------------------------------------------------------------------------------------------------------------------------------------------------------------------------------------------------------------------------------------------------------------------------------------------------------------------------------------------------------------------------------------------------------------------------------------------------------------------------------------------------------------------------------------------------------------------------------------------------------------------------------------------------------------------------------------------------------------------------------------------|--------------------------------------------------------------------------------------------------------------------------------------------------------------------------------------------------|
| Being the same property surveyed as described in a Commitment for Title Insurance<br>prepared by <b>First American Title Insurance Company,</b> Commitment No. <b>NCS-1076592-2-CO,</b> date<br><b>July 23, 2021</b> .                                                                                                                                                                                                                                                                                                                                                                                                                                                                                                                                                                                                                                                                                                                                                                                                                                                                                                                                                                                                                                                                                                                                                                                                                                                                                                                                                                                                                                                                                                                                                                                                                                                                                                                                                                                                | ed                                                                                                                                                                                               |
| Schedule B items not listed below are not considered to be survey related matters.                                                                                                                                                                                                                                                                                                                                                                                                                                                                                                                                                                                                                                                                                                                                                                                                                                                                                                                                                                                                                                                                                                                                                                                                                                                                                                                                                                                                                                                                                                                                                                                                                                                                                                                                                                                                                                                                                                                                    |                                                                                                                                                                                                  |
| <ol> <li>The following restrictive covenants of record itemized below (We must either insert spectrum)<br/>recording data or delete this exception):</li> </ol>                                                                                                                                                                                                                                                                                                                                                                                                                                                                                                                                                                                                                                                                                                                                                                                                                                                                                                                                                                                                                                                                                                                                                                                                                                                                                                                                                                                                                                                                                                                                                                                                                                                                                                                                                                                                                                                       | ecific                                                                                                                                                                                           |
| Volume 23, Pages 72-73, Deed Property Records of Gillespie County, Texas. (Tract I,<br>and III) Volume 23, Pages 302-303, Deed Property Records of Gillespie County, Texas.<br>(Tract I, II and III) Volume 23, Pages 246-247, Deed Property Records of Gillespie Cou<br>Texas. (Tract IV) but omitting any covenant or restriction based on race, color, religion<br>sex, handicap, familial status or national origin unless and only to the extent that sa<br>covenant (a) is exempt under Chapter 42, Section 3607 of the United States Code or<br>relates to handicap but does not discriminate against handicapped persons.<br>(Affects, Blanket in Nature)                                                                                                                                                                                                                                                                                                                                                                                                                                                                                                                                                                                                                                                                                                                                                                                                                                                                                                                                                                                                                                                                                                                                                                                                                                                                                                                                                     | unty,<br>on,<br>id                                                                                                                                                                               |
| ZONING INFORMATION TABLE                                                                                                                                                                                                                                                                                                                                                                                                                                                                                                                                                                                                                                                                                                                                                                                                                                                                                                                                                                                                                                                                                                                                                                                                                                                                                                                                                                                                                                                                                                                                                                                                                                                                                                                                                                                                                                                                                                                                                                                              |                                                                                                                                                                                                  |
| Zoned: "R-1" Single Family Residential                                                                                                                                                                                                                                                                                                                                                                                                                                                                                                                                                                                                                                                                                                                                                                                                                                                                                                                                                                                                                                                                                                                                                                                                                                                                                                                                                                                                                                                                                                                                                                                                                                                                                                                                                                                                                                                                                                                                                                                |                                                                                                                                                                                                  |
| Permitted Use: Manufactured homes are not in "R-1"                                                                                                                                                                                                                                                                                                                                                                                                                                                                                                                                                                                                                                                                                                                                                                                                                                                                                                                                                                                                                                                                                                                                                                                                                                                                                                                                                                                                                                                                                                                                                                                                                                                                                                                                                                                                                                                                                                                                                                    |                                                                                                                                                                                                  |
| Observed Use: Mobile Home Park<br>Zoning Regulations can and do change, the local jurisdiction is the authoritative source<br>and can be reached at:<br>The City of Fredericksburg, TX Phone: (830) 997-7521                                                                                                                                                                                                                                                                                                                                                                                                                                                                                                                                                                                                                                                                                                                                                                                                                                                                                                                                                                                                                                                                                                                                                                                                                                                                                                                                                                                                                                                                                                                                                                                                                                                                                                                                                                                                          |                                                                                                                                                                                                  |
| Bulk Restrictions:                                                                                                                                                                                                                                                                                                                                                                                                                                                                                                                                                                                                                                                                                                                                                                                                                                                                                                                                                                                                                                                                                                                                                                                                                                                                                                                                                                                                                                                                                                                                                                                                                                                                                                                                                                                                                                                                                                                                                                                                    |                                                                                                                                                                                                  |
| 1. Minimum building setbacks:<br>Front (East Austin): 25'                                                                                                                                                                                                                                                                                                                                                                                                                                                                                                                                                                                                                                                                                                                                                                                                                                                                                                                                                                                                                                                                                                                                                                                                                                                                                                                                                                                                                                                                                                                                                                                                                                                                                                                                                                                                                                                                                                                                                             |                                                                                                                                                                                                  |
| Street Setback (N. Columbus): 15'<br>Side Setback (East): 5'                                                                                                                                                                                                                                                                                                                                                                                                                                                                                                                                                                                                                                                                                                                                                                                                                                                                                                                                                                                                                                                                                                                                                                                                                                                                                                                                                                                                                                                                                                                                                                                                                                                                                                                                                                                                                                                                                                                                                          |                                                                                                                                                                                                  |
| Rear Setback: 10'                                                                                                                                                                                                                                                                                                                                                                                                                                                                                                                                                                                                                                                                                                                                                                                                                                                                                                                                                                                                                                                                                                                                                                                                                                                                                                                                                                                                                                                                                                                                                                                                                                                                                                                                                                                                                                                                                                                                                                                                     |                                                                                                                                                                                                  |
| <ol> <li>2. Minimum lot area: 7500 Square Feet</li> <li>3. Minimum lot width: 70'</li> </ol>                                                                                                                                                                                                                                                                                                                                                                                                                                                                                                                                                                                                                                                                                                                                                                                                                                                                                                                                                                                                                                                                                                                                                                                                                                                                                                                                                                                                                                                                                                                                                                                                                                                                                                                                                                                                                                                                                                                          |                                                                                                                                                                                                  |
| <ul> <li>4. Maximum building height: 28' or 2.5 stories</li> <li>6. Maximum lot coverage: 40% of lot area (5993 Square Feet)</li> </ul>                                                                                                                                                                                                                                                                                                                                                                                                                                                                                                                                                                                                                                                                                                                                                                                                                                                                                                                                                                                                                                                                                                                                                                                                                                                                                                                                                                                                                                                                                                                                                                                                                                                                                                                                                                                                                                                                               |                                                                                                                                                                                                  |
|                                                                                                                                                                                                                                                                                                                                                                                                                                                                                                                                                                                                                                                                                                                                                                                                                                                                                                                                                                                                                                                                                                                                                                                                                                                                                                                                                                                                                                                                                                                                                                                                                                                                                                                                                                                                                                                                                                                                                                                                                       |                                                                                                                                                                                                  |
| Parking Information:<br>2 Parking Spaces per Manufactured Home Site. There appears to be at least 2 Parking<br>Spaces for each Mobile Home Site<br>Total regular striped spaces provided:0                                                                                                                                                                                                                                                                                                                                                                                                                                                                                                                                                                                                                                                                                                                                                                                                                                                                                                                                                                                                                                                                                                                                                                                                                                                                                                                                                                                                                                                                                                                                                                                                                                                                                                                                                                                                                            |                                                                                                                                                                                                  |
| Total handicap striped spaces provided:0<br>Total combined striped spaces provided:0                                                                                                                                                                                                                                                                                                                                                                                                                                                                                                                                                                                                                                                                                                                                                                                                                                                                                                                                                                                                                                                                                                                                                                                                                                                                                                                                                                                                                                                                                                                                                                                                                                                                                                                                                                                                                                                                                                                                  |                                                                                                                                                                                                  |
|                                                                                                                                                                                                                                                                                                                                                                                                                                                                                                                                                                                                                                                                                                                                                                                                                                                                                                                                                                                                                                                                                                                                                                                                                                                                                                                                                                                                                                                                                                                                                                                                                                                                                                                                                                                                                                                                                                                                                                                                                       |                                                                                                                                                                                                  |
| Source of Zoning Information:<br>Zoning info, Inc, dated August 18th, 2021, Site #75045                                                                                                                                                                                                                                                                                                                                                                                                                                                                                                                                                                                                                                                                                                                                                                                                                                                                                                                                                                                                                                                                                                                                                                                                                                                                                                                                                                                                                                                                                                                                                                                                                                                                                                                                                                                                                                                                                                                               |                                                                                                                                                                                                  |
| SURVEY NOTES                                                                                                                                                                                                                                                                                                                                                                                                                                                                                                                                                                                                                                                                                                                                                                                                                                                                                                                                                                                                                                                                                                                                                                                                                                                                                                                                                                                                                                                                                                                                                                                                                                                                                                                                                                                                                                                                                                                                                                                                          |                                                                                                                                                                                                  |
| <ol> <li>The basis of bearing for this survey is grid north per Texas state plane coordinate syst<br/>nad83-2011, as measured along the southern line of the subject property which bears<br/>per gps coordinate observations<br/>latitude: 30'16'04.42685"<br/>longitude: -98'51'36.38414"<br/>convergence angle: 0'45'31.67446"</li> <li>This property is designated by Gillespie County, as Tax Map Parcel 109259.</li> <li>This property has on area of 15,076 square feet or 0.346 acres of land.</li> <li>In response to Table A, Items 16 and 17, there was no observable evidence of earth<br/>building construction or additions, and no known proposed changes in right of way line<br/>or sidewalk construction or repairs.</li> <li>There was no observable evidence of cemeteries found during the time Fieldwork was perf</li> <li>Interior roadways appear to be private, variable in width and unnamed, unless otherwise</li> <li>The property has direct access at North Columbus Street which is a public right of way.</li> <li>This survey is not intended for construction or design purposes.</li> <li>In response to Table A, Item 18, the following items, if any, are plotted on the surve<br/>referenced on the applicable title commitment, 1: all plottable areas denoted in the re<br/>easement agreements and, 2: the boundary limits only of all offsite appurtenant easer</li> <li>No visible certain division or party walls with respect to adjaining properties were observ<br/>time the fieldwork was performed, nor were any designated by the client, necessary perr<br/>not provided.</li> <li>The following items, if any, are plotted on the survey to the extent referenced on the or<br/>commitment: (i) all plottable areas denoted in the reciprocal easement agreements an<br/>boundary limits only of all offsite appurtenant easements.</li> <li>Appears to be 2 parking spaces per mabile home pad.</li> <li>S Mobile Homes appear to be on the property.</li> </ol> | S 38°52'13" W<br>moving work,<br>s, recent street<br>formed.<br>e shown.<br>survey.<br>y to the extent<br>ciprocal<br>nents.<br>ustin Street,<br>ved at the<br>missions were<br>applicable title |
|                                                                                                                                                                                                                                                                                                                                                                                                                                                                                                                                                                                                                                                                                                                                                                                                                                                                                                                                                                                                                                                                                                                                                                                                                                                                                                                                                                                                                                                                                                                                                                                                                                                                                                                                                                                                                                                                                                                                                                                                                       |                                                                                                                                                                                                  |
| apyright 2021 by Realm Land Services Inc. All rights reserved and the use of                                                                                                                                                                                                                                                                                                                                                                                                                                                                                                                                                                                                                                                                                                                                                                                                                                                                                                                                                                                                                                                                                                                                                                                                                                                                                                                                                                                                                                                                                                                                                                                                                                                                                                                                                                                                                                                                                                                                          |                                                                                                                                                                                                  |

Copyright 2021 by Realm Land Services, Inc. All rights reserved and the use of this format and/or content without the express written consent of Realm Land Services , Inc. is strictly prohibited.

Designation X by the Secretary of Housing and Urban Development, on Flood Insurance Rate Map No. 48171C0288C with a date of identification of 10/19/2001, for Community Number 48171C0288C, in Gillespie County, State of Texas, which is the current Flood Insurance Rate Map for the community in which said property is situated.