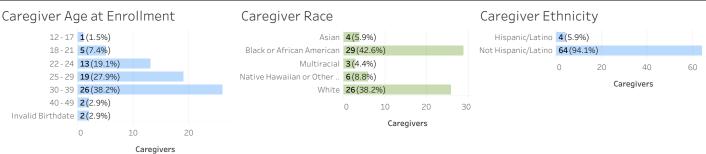

#### **FSSD Service and Demographics**

Reporting Period: Quarter 1, 2024-2025

Total Caregivers: 68

lf you have questions about this report, please visit http://daiseyiowa.daiseysolutions.org/ or contact the Iowa DAISEY Help Desk at daisey.iowa@ku.edu.