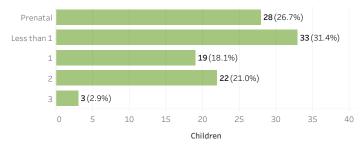

#### Current Child Age

Total Children: 105

 $If you have questions about this report, please visit \\ \underline{http://daiseyiowa.daiseysolutions.org/} or contact the lowa DAISEY Help Desk at daisey.iowa@ku.edu.$ 