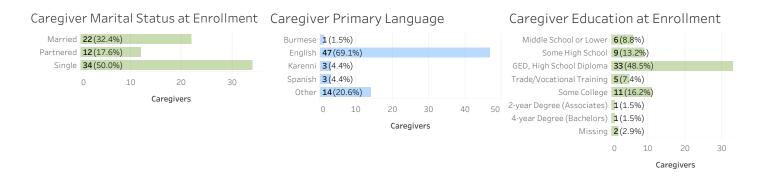

#### **FSSD Service and Demographics**

Reporting Period: Quarter 1, 2024-2025

Total Caregivers: 68

lf you have questions about this report, please visit http://daiseyiowa.daiseysolutions.org/ or contact the Iowa DAISEY Help Desk at daisey.iowa@ku.edu.