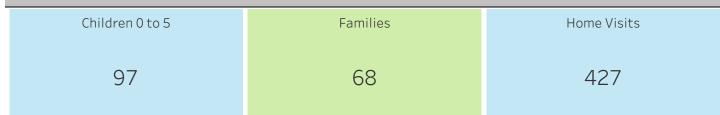

#### FSSD Service and Demographics Reporting Period: Quarter 1, 2024-2025

| Reporting Year                  | Reporting Period | Organization                        | Program                    | County   |
|---------------------------------|------------------|-------------------------------------|----------------------------|----------|
| Jul 2024 to Jun 2025            | Quarter 1        | Tri-County Child and Family Develop | All                        | All      |
| Participants' Enrollment Status |                  | Newly Enrolled thi                  | Newly Enrolled this Period |          |
| All                             |                  | All                                 | All                        |          |
| CL :L I                         | 0.1. 5           | F :::                               |                            | 11 17 11 |