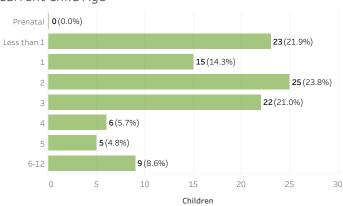

| Reporting Period | Organization                        | Program                    | County   |
|---------------------------------|------------------|-------------------------------------|----------------------------|----------|
| Jul 2024 to Jun 2025            | Quarter 1        | Tri-County Child and Family Develop | All                        | All      |
| Participants' Enrollment Status |                  | Newly Enrolled thi                  | Newly Enrolled this Period |          |
| All                             |                  | All                                 | All                        |          |
| CL :L I                         | 0.1. 5           | F :::                               |                            | 11 17 11 |







#### Current Child Age



Total Children: 105

 $If you have questions about this report, please visit \\ \underline{http://daiseyiowa.daiseysolutions.org/} or contact the lowa DAISEY Help Desk at daisey.iowa@ku.edu.$ 

#### **FSSD Service and Demographics**

Reporting Period: Quarter 1, 2024-2025







Total Caregivers: 68

lf you have questions about this report, please visit http://daiseyiowa.daiseysolutions.org/ or contact the Iowa DAISEY Help Desk at daisey.iowa@ku.edu.

# FSSD Service and Demographics Reporting Period: Quarter 1, 2024-2025 Reporting Year Reporting Period Jul 2024 to Jun 2025 Quarter 1

Participants' Enrollment Status





Organization

Tri-County Child and Family Develop.. All

Program

Newly Enrolled this Period

### ECI Eligible families are those that meet one or more of the following c