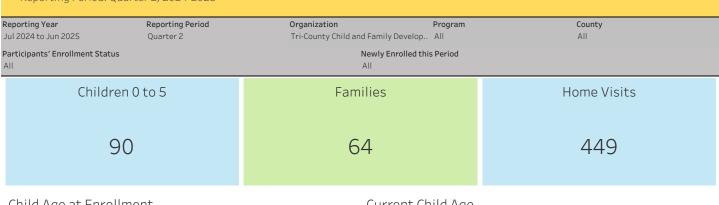

#### **FSSD Service and Demographics** Reporting Period: Quarter 2, 2024-2025

### Total Children: 91

If you have questions about this report, please visit http://daiseyiowa.daiseysolutions.org/ or contact the lowa DAISEY Help Desk at daisey.iowa@ku.edu.