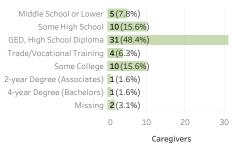

#### Caregiver Education at Enrollment

## Total Caregivers: 64

If you have questions about this report, please visit http://daiseviowa.daiseysolutions.org/ or contact the lowa DAISEY Help Desk at daisey.iowa@ku.edu.

| <b>eporting Year</b><br>ul 2024 to Jun 2025                                                          | <b>Reporting Period</b><br>Quarter 2 | Organization<br>Tri-County Child and Family | Program<br>Develop All         | County<br>All                                                                                                                                                                                            |
|------------------------------------------------------------------------------------------------------|--------------------------------------|---------------------------------------------|--------------------------------|----------------------------------------------------------------------------------------------------------------------------------------------------------------------------------------------------------|
| articipants' Enrollment Status<br>II                                                                 |                                      | Newly Er<br>All                             |                                |                                                                                                                                                                                                          |
| ECI eligibility of families at enrollment                                                            |                                      |                                             |                                | ECI Eligible families are those that mee<br>one or more of the following criteria                                                                                                                        |
|                                                                                                      | <b>62</b> (96.9%) ECI                | %) ECI eligible                             |                                | <ol> <li>1) Income ≤200% of the FPI</li> <li>2) A caregiver with ≤ a high school</li> <li>education, and/or</li> </ol>                                                                                   |
| Shared Visions' secondary requirement<br>1(100.0%) do not meet Shared Visions' secondary requirement |                                      |                                             |                                | <ol> <li>Child(ren) 0-5 who has an IFSP or IEF</li> <li>This bar include families who do not mee</li> <li>Shared Visions' primary eligibility criteri<br/>(income ≤125% of the FPL) but who d</li> </ol> |
| Caregivers enrolled p                                                                                | renatally                            | 1 (100.0%) do not meet Shared V             | risions' secondary requirement | <b>meet</b> Shared Visions' secondary eligibilit<br>criteria                                                                                                                                             |
| 13(20.3%) enrolled prenatally                                                                        |                                      | <b>51</b> (79.7%) dia                       |                                |                                                                                                                                                                                                          |
| Caregivers incarcerat                                                                                | ced                                  |                                             |                                |                                                                                                                                                                                                          |
|                                                                                                      | <b>59</b> (92.2                      | %) not incarcerated at enrollment           |                                |                                                                                                                                                                                                          |
| First-time caregivers                                                                                |                                      |                                             |                                |                                                                                                                                                                                                          |
| <b>21(32.8%) First-time caregiver 39</b> (60.9%) Not first-time caregiver                            |                                      |                                             |                                |                                                                                                                                                                                                          |