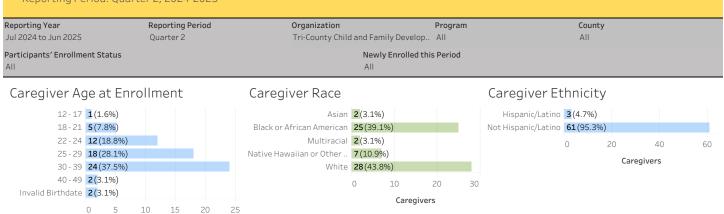

#### **FSSD** Service and Demographics Reporting Period: Quarter 2, 2024-2025

Caregiver Marital Status at Enrollment Caregiver Primary Language

Caregivers

#### Caregiver Education at Enrollment

## Total Caregivers: 64

If you have questions about this report, please visit http://daiseviowa.daiseysolutions.org/ or contact the lowa DAISEY Help Desk at daisey.iowa@ku.edu.

| <b>eporting Year</b><br>ul 2024 to Jun 2025                                                          | <b>Reporting Period</b><br>Quarter 2 | Organization<br>Tri-County Child and Family | Program<br>Develop All         | County<br>All                                                                                                                                                                                            |
|------------------------------------------------------------------------------------------------------|--------------------------------------|---------------------------------------------|--------------------------------|----------------------------------------------------------------------------------------------------------------------------------------------------------------------------------------------------------|
| articipants' Enrollment Status<br>II                                                                 |                                      | Newly Er<br>All                             |                                |                                                                                                                                                                                                          |
| ECI eligibility of families at enrollment                                                            |                                      |                                             |                                | ECI Eligible families are those that mee<br>one or more of the following criteria                                                                                                                        |
|                                                                                                      | <b>62</b> (96.9%) ECI                | %) ECI eligible                             |                                | <ol> <li>1) Income ≤200% of the FPI</li> <li>2) A caregiver with ≤ a high school</li> <li>education, and/or</li> </ol>                                                                                   |
| Shared Visions' secondary requirement<br>1(100.0%) do not meet Shared Visions' secondary requirement |                                      |                                             |                                | <ol> <li>Child(ren) 0-5 who has an IFSP or IEF</li> <li>This bar include families who do not mee</li> <li>Shared Visions' primary eligibility criteri<br/>(income ≤125% of the FPL) but who d</li> </ol> |
| Caregivers enrolled p                                                                                | renatally                            | 1 (100.0%) do not meet Shared V             | risions' secondary requirement | <b>meet</b> Shared Visions' secondary eligibilit<br>criteria                                                                                                                                             |
| 13(20.3%) enrolled prenatally                                                                        |                                      | <b>51</b> (79.7%) dia                       |                                |                                                                                                                                                                                                          |
| Caregivers incarcerat                                                                                | ced                                  |                                             |                                |                                                                                                                                                                                                          |
|                                                                                                      | <b>59</b> (92.2                      | %) not incarcerated at enrollment           |                                |                                                                                                                                                                                                          |
| First-time caregivers                                                                                |                                      |                                             |                                |                                                                                                                                                                                                          |
| <b>21(32.8%) First-time caregiver 39</b> (60.9%) Not first-time caregiver                            |                                      |                                             |                                |                                                                                                                                                                                                          |