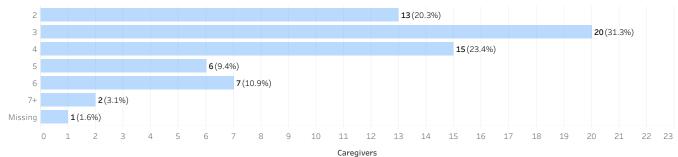

|
| <b>21(32.8%) First-time caregiver 39</b> (60.9%) Not first-time caregiver                            |                                      |                                             |                                |                                                                                                                                                                                                          |

If you have questions about this report, please visit http://daiseviowa.daisevsolutions.org/ or contact the lowa DAISEY Help Desk at daisey.iowa@ku.edu.

#### **FSSD Service and Demographics** Reporting Period: Quarter 2, 2024-2025



# Household Size at Enrollment



## Poverty Level at Enrollment



If you have questions about this report, please visit http://daiseyiowa.daiseysolutions.org/ or contact the lowa DAISEY Help Desk at daisey.iowa@ku.edu.