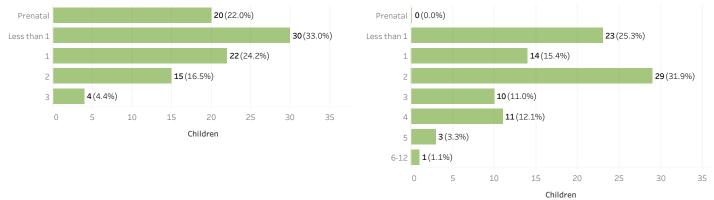

# Child Age at Enrollment

# Current Child Age

### Total Children: 91

If you have questions about this report, please visit http://daiseyiowa.daiseysolutions.org/ or contact the lowa DAISEY Help Desk at daisey.iowa@ku.edu.