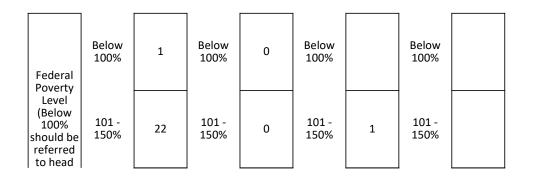

| start,<br>below<br>145%<br>should<br>apply for<br>child care<br>assistanc | 151 -<br>200%                                | 6  | 151 -<br>200%                                | 0 | 151 -<br>200%                                | 151 -<br>200%                                |  |
|---------------------------------------------------------------------------|----------------------------------------------|----|----------------------------------------------|---|----------------------------------------------|----------------------------------------------|--|
| e, above<br>200%<br>should<br>use a co-<br>pay or<br>sliding<br>fee)      | 201 -<br>299%                                |    | 201 -<br>299%                                |   | 201 -<br>299%                                | 201 -<br>299%                                |  |
|                                                                           | 300% and<br>above                            |    | 300% and<br>above                            |   | 300% and<br>above                            | 300% and<br>above                            |  |
|                                                                           | Middle<br>School or<br>Lower                 | 7  | Middle<br>School or<br>Lower                 |   | Middle<br>School or<br>Lower                 | Middle<br>School or<br>Lower                 |  |
|                                                                           | Some<br>High<br>School                       | 10 | Some<br>High<br>School                       |   | Some<br>High<br>School                       | Some<br>High<br>School                       |  |
|                                                                           | High<br>School<br>Diploma                    | 9  | High<br>School<br>Diploma                    |   | High<br>School<br>Diploma                    | High<br>School<br>Diploma                    |  |
| Education<br>Level of<br>Head of                                          | GED                                          | 1  | GED                                          |   | GED                                          | GED                                          |  |
| Househol<br>d                                                             | Trade or<br>Vocation                         |    | Trade or<br>Vocation                         |   | Trade or<br>Vocation                         | Trade or<br>Vocation                         |  |
|                                                                           | 2 Year<br>Degree                             |    | 2 Year<br>Degree                             |   | 2 Year<br>Degree                             | 2 Year<br>Degree                             |  |
|                                                                           | 4 Year<br>Degree                             | 2  | 4 Year<br>Degree                             |   | 4 Year<br>Degree                             | 4 Year<br>Degree                             |  |
|                                                                           | Master's<br>or Higher<br>Native              |    | Master's<br>or Higher<br>Native              |   | Master's<br>or Higher<br>Native              | Master's<br>or Higher<br>Native              |  |
|                                                                           | American<br>or Alaska<br>Native              |    | American<br>or Alaska<br>Native              |   | American<br>or Alaska<br>Native              | American<br>or Alaska<br>Native              |  |
|                                                                           | Native<br>Hawaiian<br>or Pacific<br>Islander |    | Native<br>Hawaiian<br>or Pacific<br>Islander |   | Native<br>Hawaiian<br>or Pacific<br>Islander | Native<br>Hawaiian<br>or Pacific<br>Islander |  |
| Race of<br>Head of<br>Househol                                            | African<br>American                          | 5  | African<br>American                          |   | African<br>American                          | African<br>American                          |  |
| d                                                                         | Asian                                        | 21 | Asian                                        |   | Asian                                        | Asian                                        |  |
|                                                                           | White                                        | 1  | White                                        |   | White                                        | W/hite                                       |  |