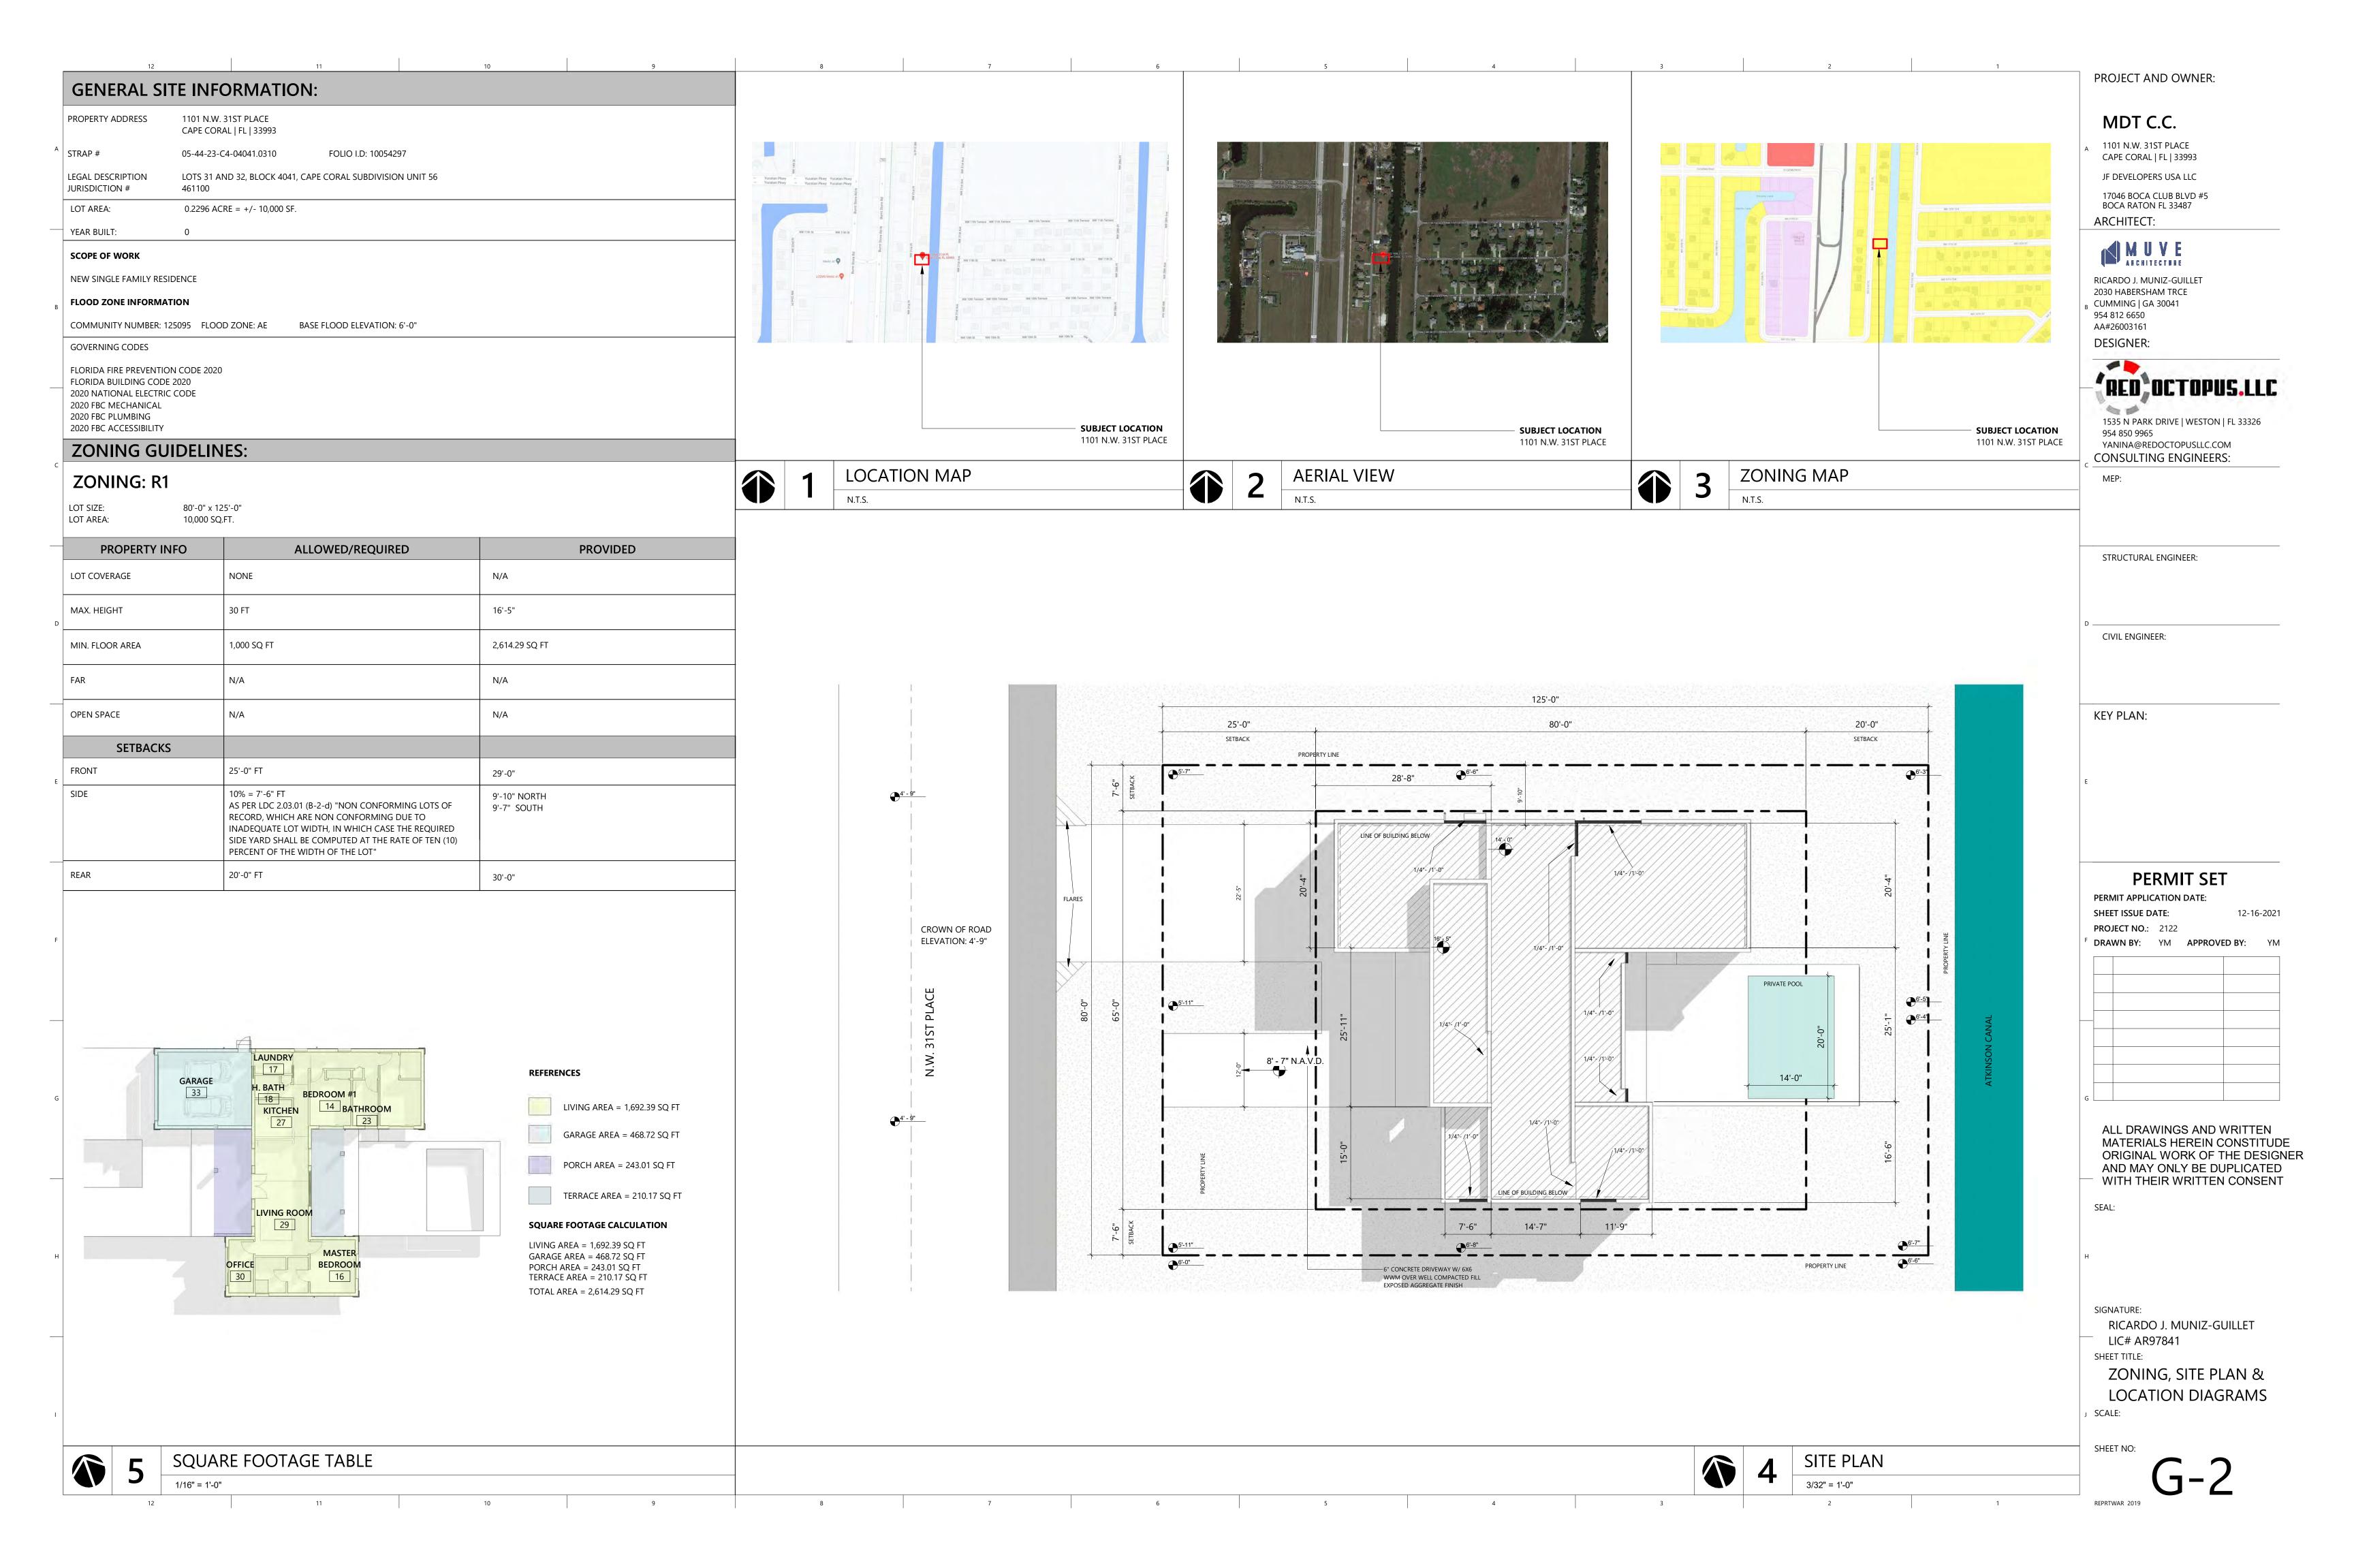

## MDT C.C. 1101 N.W. 31ST PLACE CAPE CORAL | FL | 33993

PROJECT AND OWNER:

MDT C.C.

1101 N.W. 31ST PLACE CAPE CORAL | FL | 33993 JF DEVELOPERS USA LLC 17046 BOCA CLUB BLVD #5 BOCA RATON FL 33487

5453 NW 106TH DR CORAL SPRINGS | FL 33076 954 812 6650 RICARDO@MUVEARCH.COM

DESIGNER:

ARCHITECT:

1351 SAGO LN | WESTON | FL 33327 954 850 9965 YANINA@REDOCTOPUSLLC.COM

**CONSULTING ENGINEERS:** 

STRUCTURAL ENGINEER:

CIVIL ENGINEER:

**KEY PLAN:** 

**PERMIT SET** 

PERMIT APPLICATION DATE: SHEET ISSUE DATE:

PROJECT NO.: 2122 DRAWN BY: YM APPROVED BY: YM

12-16-2021

ALL DRAWINGS AND WRITTEN MATERIALS HEREIN CONSTITUDE ORIGINAL WORK OF RED OCTOPUS, LLC AND MAY ONLY BE DUPLICATED WITH THEIR WRITTEN CONSENT

SIGNATURE: RICARDO J. MUNIZ-GUILLET LIC# AR97841

SHEET TITLE: **COVER SHEET** 

SCALE: N.T.S. SHEET NO: