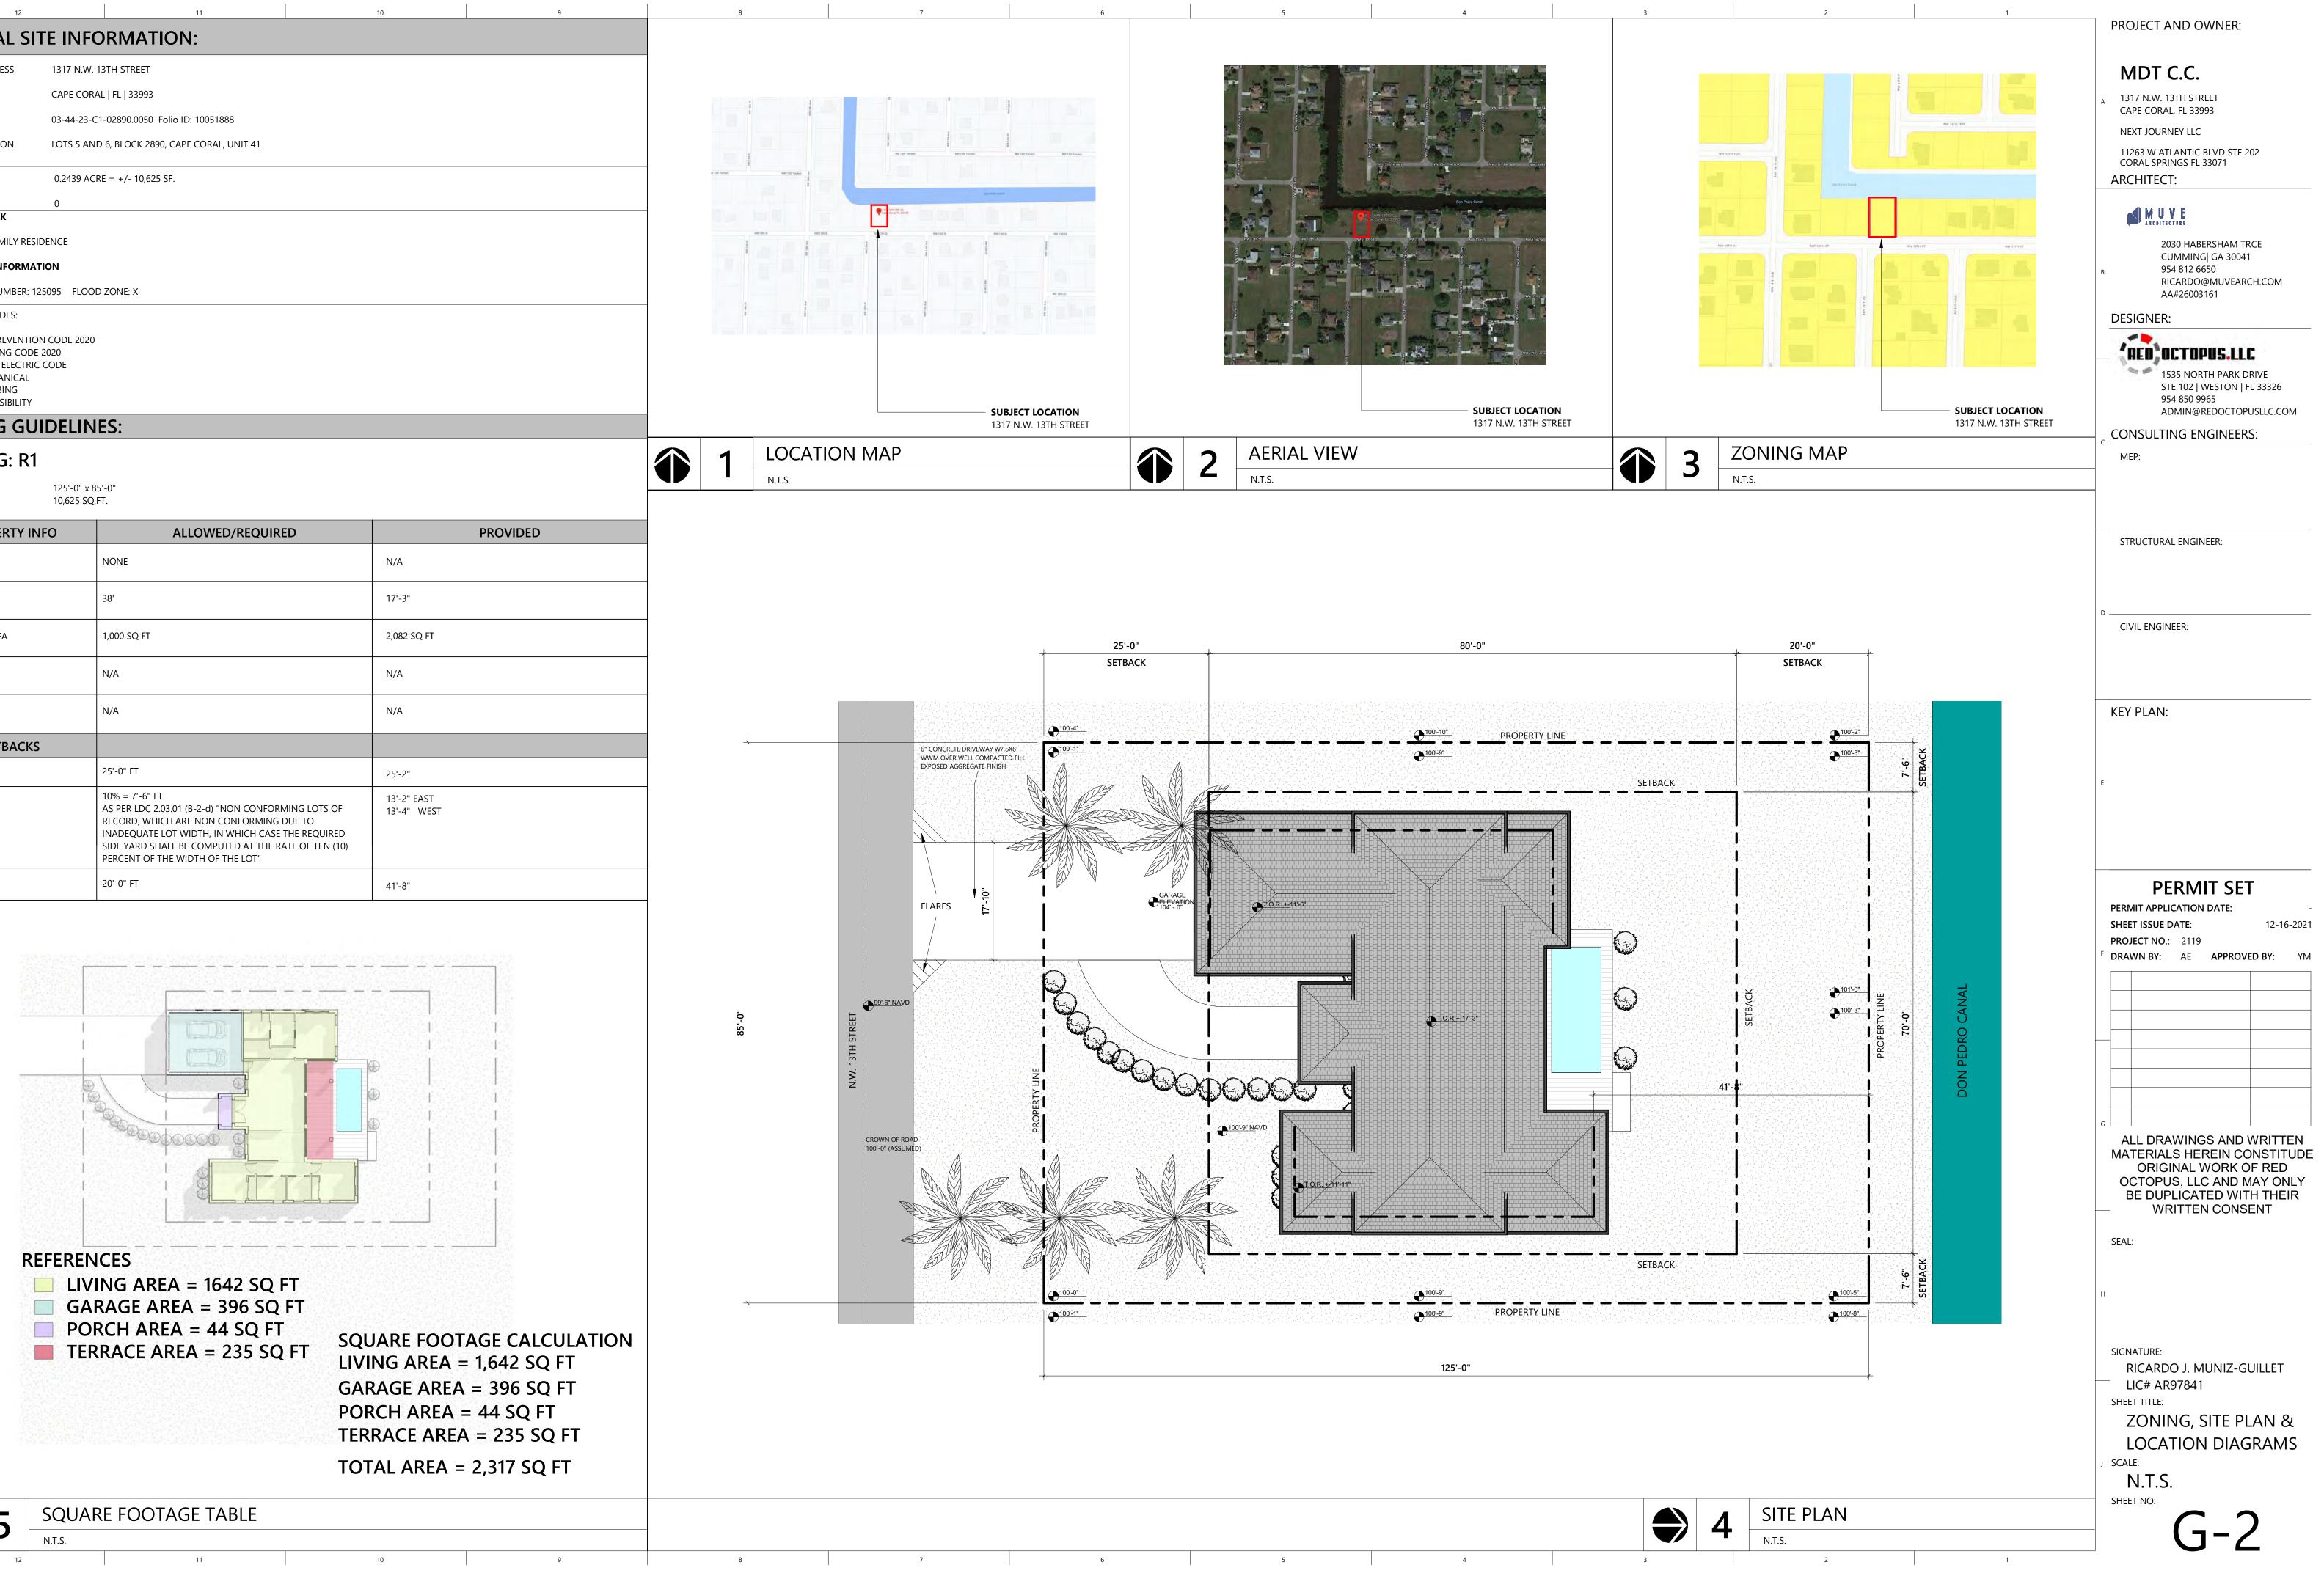

PROJECT AND OWNER:

| ROPERTY ADDRESS                                                                                                                                       | 1317 N.W. 13TH STREET                                                                                                                                                                                                                                     |                                                                                                             |
|-------------------------------------------------------------------------------------------------------------------------------------------------------|-----------------------------------------------------------------------------------------------------------------------------------------------------------------------------------------------------------------------------------------------------------|-------------------------------------------------------------------------------------------------------------|
|                                                                                                                                                       | CAPE CORAL   FL   33993                                                                                                                                                                                                                                   |                                                                                                             |
| TRAP #                                                                                                                                                | 03-44-23-C1-02890.0050 Folio ID: 10051888                                                                                                                                                                                                                 |                                                                                                             |
| EGAL DESCRIPTION                                                                                                                                      | LOTS 5 AND 6, BLOCK 2890, CAPE CORAL, UNIT 41                                                                                                                                                                                                             |                                                                                                             |
| LOT AREA:                                                                                                                                             | 0.2439 ACRE = +/- 10,625 SF.                                                                                                                                                                                                                              |                                                                                                             |
| YEAR BUILT:<br>SCOPE OF WORK                                                                                                                          | 0                                                                                                                                                                                                                                                         |                                                                                                             |
| NEW SINGLE FAMILY RESIDE                                                                                                                              |                                                                                                                                                                                                                                                           |                                                                                                             |
| FLOOD ZONE INFORMATIC                                                                                                                                 |                                                                                                                                                                                                                                                           |                                                                                                             |
| GOVERNING CODES:                                                                                                                                      |                                                                                                                                                                                                                                                           |                                                                                                             |
| FLORIDA FIRE PREVENTION<br>FLORIDA BUILDING CODE 20<br>2020 NATIONAL ELECTRIC C<br>2020 FBC MECHANICAL<br>2020 FBC PLUMBING<br>2020 FBC ACCESSIBILITY | 020                                                                                                                                                                                                                                                       |                                                                                                             |
| ZONING GUI                                                                                                                                            | DELINES:                                                                                                                                                                                                                                                  |                                                                                                             |
| ZONING: R1                                                                                                                                            |                                                                                                                                                                                                                                                           |                                                                                                             |
| LOT SIZE:<br>LOT AREA:                                                                                                                                | 125'-0" x 85'-0"<br>10,625 SQ.FT.                                                                                                                                                                                                                         |                                                                                                             |
| PROPERTY INF                                                                                                                                          |                                                                                                                                                                                                                                                           | PROVIDED                                                                                                    |
|                                                                                                                                                       | NONE                                                                                                                                                                                                                                                      | N/A                                                                                                         |
| MAX. HEIGHT                                                                                                                                           | 38'                                                                                                                                                                                                                                                       | 17'-3"                                                                                                      |
|                                                                                                                                                       |                                                                                                                                                                                                                                                           |                                                                                                             |
| MIN. FLOOR AREA                                                                                                                                       | 1,000 SQ FT                                                                                                                                                                                                                                               | 2,082 SQ FT                                                                                                 |
| FAR                                                                                                                                                   | N/A                                                                                                                                                                                                                                                       | N/A                                                                                                         |
| OPEN SPACE                                                                                                                                            | N/A                                                                                                                                                                                                                                                       | N/A                                                                                                         |
| SETBACKS                                                                                                                                              |                                                                                                                                                                                                                                                           |                                                                                                             |
| FRONT                                                                                                                                                 | 25'-0" FT                                                                                                                                                                                                                                                 | 25'-2"                                                                                                      |
| SIDE                                                                                                                                                  | 10% = 7'-6" FT<br>AS PER LDC 2.03.01 (B-2-d) "NON CONFORMING LOTS C<br>RECORD, WHICH ARE NON CONFORMING DUE TO<br>INADEQUATE LOT WIDTH, IN WHICH CASE THE REQUIRI<br>SIDE YARD SHALL BE COMPUTED AT THE RATE OF TEN (<br>PERCENT OF THE WIDTH OF THE LOT" | ED                                                                                                          |
| REAR                                                                                                                                                  | 20'-0" FT                                                                                                                                                                                                                                                 | 41'-8"                                                                                                      |
|                                                                                                                                                       |                                                                                                                                                                                                                                                           |                                                                                                             |
| REI                                                                                                                                                   | TERRACE AREA = 235 SQ FT                                                                                                                                                                                                                                  | SQUARE FOOTAGE CALCULATION<br>LIVING AREA = 1,642 SQ FT<br>GARAGE AREA = 396 SQ FT<br>PORCH AREA = 44 SQ FT |