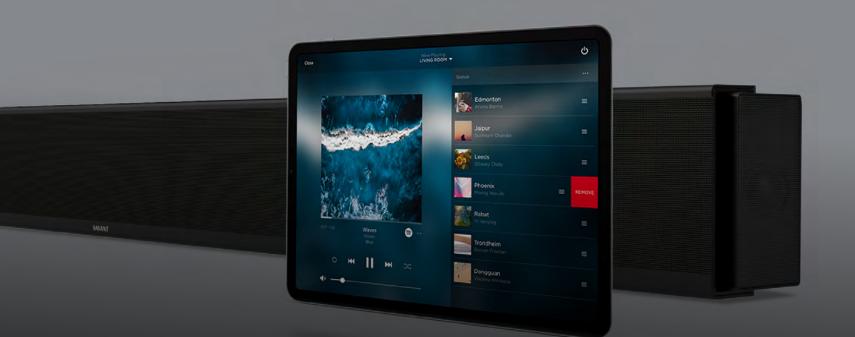

#### MUSIC YOUR WAY

Music is a personal experience. So why not personalize the way you access it? The Savant Pro App offers instant access to a vast world of music, with a thoughtful user interface and a customizable dashboard that allows every member of the family to suit their own tastes with quick-access to their favorite music. Effortless cross-service search capability and global playlist creation lets you mix and match tracks from different services, Savant provides a level of personalization that truly delivers music, your way.

## CONTROL IN YOUR HANDS

Control your music from anywhere.

Savant gives you multiple ways to access and control your Savant experience, whether it's through Savant's mobile app for iOS and Android, our award-winning Pro Remote, inwall touch panels and keypads, or through Apple Watch integration. It's complete control that works for you.