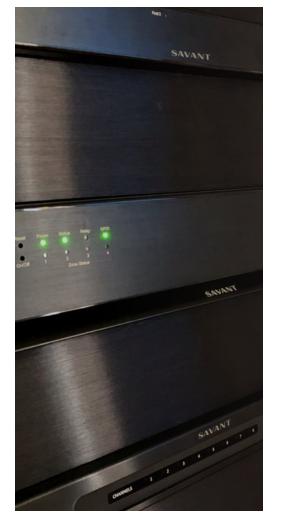

## IP AUDIO SMART AMPLIFIERS

Savant IP Audio Amps are designed to send distributed audio to any room throughout your home. They provide power and audio switching capability for multiple zones, and include built-in Savant Smart Home control, music streaming capabilities, plus convenient control ports - all in a single, compact, rack mountable form factor.

#### 2 ZONE 125 W ALL-IN-ONE SMART AMP IP AUDIO 1

2 zones of audio switching, 1 zone of 125 watt/channel amplification, and 1 zone pre-amp output.

Built-in Savant Host control

Single stream of Savant Music

#### 5 ZONE 50 W ALL-IN-ONE SMART AMP IP AUDIO 50

6 zones of audio switching, 4 zones of 50 watt/channel amplification, 2 zones pre-amp output.

Single stream of Savant Music.

#### 5 ZONE 125 W ALL-IN-ONE SMART AMP IP AUDIO 125

6 zones of audio switching, 4 zones of 125 watt/channel amplification and 2 zones pre-amp output.

Single stream of Savant Music.