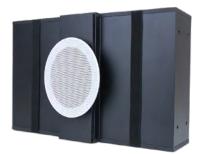

## SOUND SURFACE SPEAKERS

Designed to be hidden behind a wall, the Sound Surface speakers use bending mode radiator technology to create an smooth polar response that delivers astoundingly clear high frequencies while remaining invisible.

SOUND SURFACE Powerful sound that is truly invisible. Available in 40 or 80 watt models.