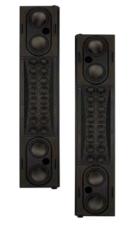

### SIDEMOUNT LCR SPEAKERS

Proprietary carbon fiber woofers, Vifa XT Super Audio Tweeters, and a sleek, innovative double enclosure design create a full 3 channel home theater experience that's made to be hidden in plain sight. Designed to mouth on either side of a flat panel display, with custom grille options available to seamlessly match any size screen and any interior decor.