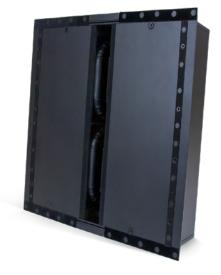

#### ARCHITECTURAL SPEAKERS

Artison architectural speakers are designed for in-wall or in-ceiling installation. Superb options for distributed whole-home audio, they're virtually invisible - until they're turned on - revealing startling power and unmatched sound quality. A unique hybrid monopole / dipole design, with ultra-slim magnetic micro-frame grille in round or optional square. Available in 6.5 and 8 inch sizes, and variants including a mezzanine surround satellite for wider room dispersion.

#### 6.5 INCH 2-WAY STEREO

8 INCH 2-WAY STEREO MEZZANINE SURROUND SATELLITES

6.5 INCH SINGLE STEREO TWIN TWEETER 8 INCH SINGLE STEREO TWIN TWEETER

IN