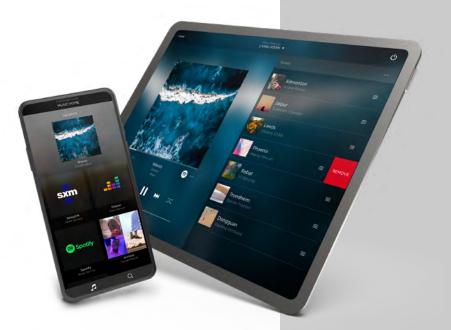

### MUSIC SERVICES

The world of music is vast, and growing all the time. With Savant, you'll have a front-row seat to experience it all.

Use the Savant app to stream your favorite local or global radio stations with TuneIn, enjoy your favorite music streaming stations with Pandora and Sirius XM or take full control of your music experience with on-demand music services like Deezer. Our unique Spotify Connect integration even allows you to select your Savant System as an endpoint.

#### MUSIC YOUR WAY

Music is a personal experience. So why not personalize the way you access it? The Savant Pro App offers instant access to a vast world of music, with a thoughtful user interface and a customizable dashboard that allows every member of the family to suit their own tastes with quick-access to their favorite music. Effortless cross-service search capability and global playlist creation lets you mix and match tracks from different services, Savant provides a level of personalization that truly delivers music, your way.

## CONTROL IN YOUR HANDS

Control your music from anywhere.

Savant gives you multiple ways to access and control your Savant experience, whether it's through Savant's mobile app for iOS and Android, our award-winning Pro Remote, inwall touch panels and keypads, or through Apple Watch integration. It's complete control that works for you.