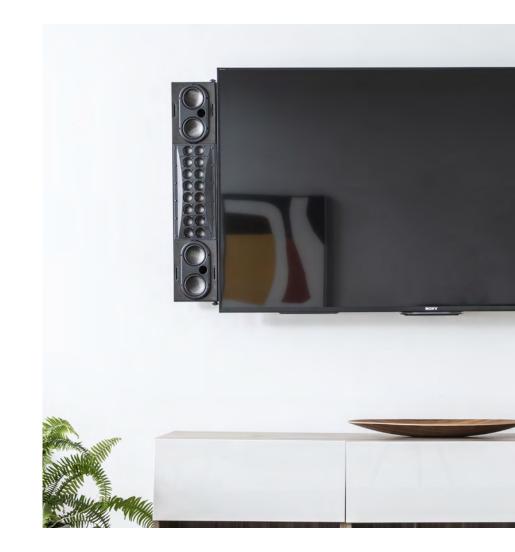

### SIDEMOUNT LCR SPEAKERS

Proprietary carbon fiber woofers, Vifa XT Super Audio Tweeters, and a sleek, innovative double enclosure design create a full 3 channel home theater experience that's made to be hidden in plain sight. Designed to mouth on either side of a flat panel display, with custom grille options available to seamlessly match any size screen and any interior decor.