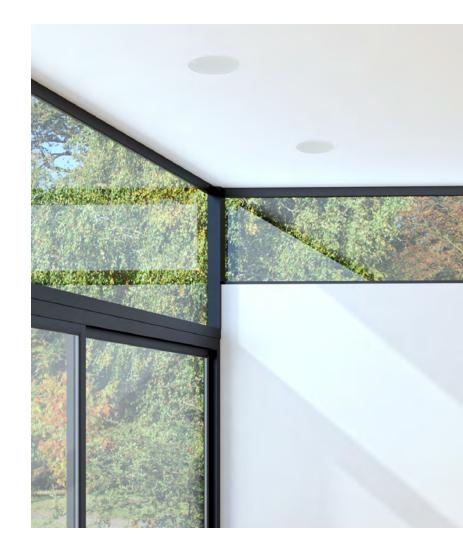

### NANO ARCHITECTURAL SPEAKERS

Big sound in a small package. Nano Architectural speakers are designed for a low profile in-ceiling or in-wall installation to blend into any room. They're internally amplified to simplify installation and sound larger than life.

#### ARCHITECTURAL SPEAKERS

Artison architectural speakers are designed for in-wall or in-ceiling installation. Superb options for distributed whole-home audio, they're virtually invisible - until they're turned on - revealing startling power and unmatched sound quality. A unique hybrid monopole / dipole design, with ultra-slim magnetic micro-frame grille in round or optional square. Available in 6.5 and 8 inch sizes, and variants including a mezzanine surround satellite for wider room dispersion.