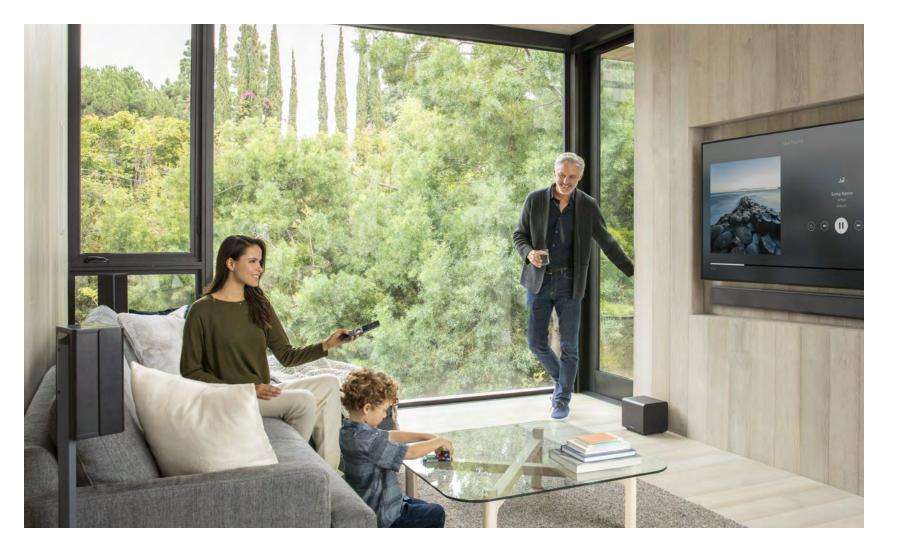

#### SMART AUDIO SOUNDBAR

The 55-inch, 3-Channel Savant Smart Audio soundbar has everything needed for an exhilarating home theater experience. With rich, clear sound, WiSA Certified wireless expandability, and built-in Savant control options that open up a whole world of smart home possibilities - the Smart Audio Soundbar is the ideal centerpiece of a professional, scalable audio system that can grow to fit any home.

#### SMART SURROUND

SMART SUBWOOFER Pairs wirelessly with the

Smart Audio Soundbar to

add clear, powerful bass in an unobtrusive package.

Easily add surround sound speakers with wireless pairing. Optional stand places speakers at ideal listening height.

### TAKE IT UP A NOTCH

Step up your Soundbar experience by wirelessly adding up to two subwoofers and surround speakers for a cinema-like experience all easily accomplished with quick and intuitive setup from the Savant Pro App. Add a WISA bridge to your home audio system for component and design flexibility.