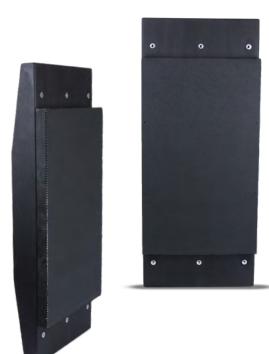

### NANO BACKPACK

An all-in-one entertainment powerhouse, the Nano Backpack fills the role of an A/V switcher, a 5.1 surround sound processor, and an amplifier. Amazingly, it does all this with an ultra-thin design that mounts behind any flat panel display to stay completely out of sight.

NANO BACKPACK

Dimensions: 1.1" x 11.75" x 11.5" Inputs: (3x) HDMI, (1x) AUX, (1x) TOSLink Outputs: (5x) speaker level, (1x) LFE, (1x) HDMI Supports up to 5.1 surround sound processing