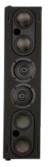

### SIDEMOUNT LCR SPEAKERS

Proprietary carbon fiber woofers, Vifa XT Super Audio Tweeters, and a sleek, innovative double enclosure design create a full 3 channel home theater experience that's made to be hidden in plain sight. Designed to mouth on either side of a flat panel display, with custom grille options available to seamlessly match any size screen and any interior decor.

#### MASTERPIECE

4 - 3.5" Carbon Fiber Midrange/Woofers 16 - 1" ART Drivers in Curved Line Array 1 - 1" Stage Tweeters for smooth natural sound and sound field expansion Proprietary carbon-fiber woofers for tight dynamic bass