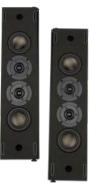

#### STUDIO PASSIVE SOUNDBARS

Artison Studio Soundbars are engineered to deliver expansive sound that transforms the entertainment experience, and a subtle aesthetic that won't intrude on your vibe. These passive soundbars are avaiable in four sizes from 39 to 65 inch. Artison Studio soundbars feature side-firing tweeters for an expansive sound stage that extends far beyond the display. Long throw carbon fiber midranges and woofers deliver a warm, clear tone that has to be heard to be believed.

Custom grille options available to perfectly match any display