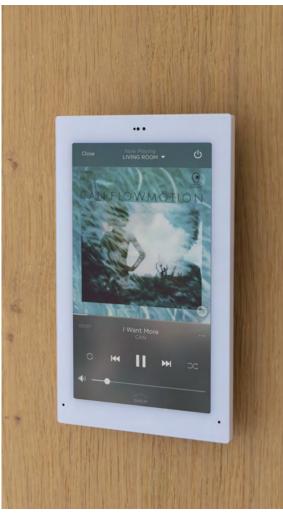

No matter what audio solution you choose, you can control it all with Savant's best in class music experience - available from your phone, your remote control, or even the keypad on the wall.

Savant Music delivers quick access to your favorite music services, allows you to personalize your music dashboard and provides the foundation for a full automated smart home.

## CONTROL IN YOUR HANDS

Control your music from anywhere.

Savant gives you multiple ways to access and control your Savant experience, whether it's through Savant's mobile app for iOS and Android, our award-winning Pro Remote, inwall touch panels and keypads, or through Apple Watch integration. It's complete control that works for you.