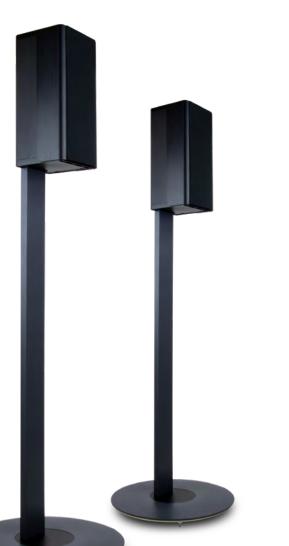

#### SMART SURROUND

SMART SUBWOOFER Pairs wirelessly with the

Smart Audio Soundbar to

add clear, powerful bass in an unobtrusive package.

Easily add surround sound speakers with wireless pairing. Optional stand places speakers at ideal listening height.

### TAKE IT UP A NOTCH

Step up your Soundbar experience by wirelessly adding up to two subwoofers and surround speakers for a cinema-like experience all easily accomplished with quick and intuitive setup from the Savant Pro App. Add a WISA bridge to your home audio system for component and design flexibility.