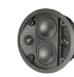

#### ARCHITECTURAL SPEAKERS

Artison architectural speakers are designed for in-wall or in-ceiling installation. Superb options for distributed whole-home audio, they're virtually invisible - until they're turned on - revealing startling power and unmatched sound quality. A unique hybrid monopole / dipole design, with ultra-slim magnetic micro-frame grille in round or optional square. Available in 6.5 and 8 inch sizes, and variants including a mezzanine surround satellite for wider room dispersion.

#### 6.5 INCH 2-WAY STEREO

8 INCH 2-WAY STEREO MEZZANINE SURROUND SATELLITES

6.5 INCH SINGLE STEREO TWIN TWEETER 8 INCH SINGLE STEREO TWIN TWEETER

IN