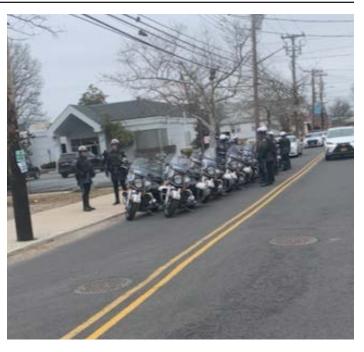

# CORRESPONDING SECRETARY'S LINES -

Vincent Montagna

This is HIWAY SI MCY preparing to say goodbye to "Butchie" Di Clerico. He started in the 62 and transferred to MCY 2 S I. Still giving a MCY escort. Thankfully some things don't change!

Photo of motorcycles preparing to escort "Butchie" Di Clerico.

you. See your doctor as needed. Don't put off for tomorrow what you should do today! Don't go to your grave prematurely! Or worse yet, a nursing 2 home not being able to fend for yourself.