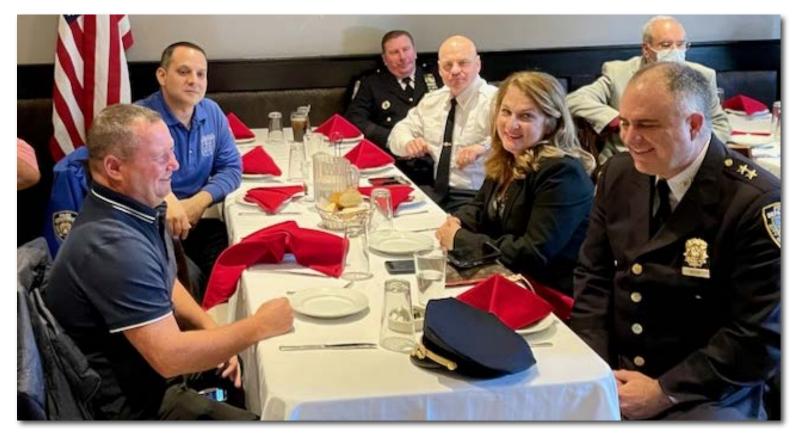

#### SGT. AT ARMS - Jack Hellman

Hope to reach all our members in good health. Wishing you all a healthy and Happy New Year. We had a great December meeting at NYC is and everyone had a great meal. our many scholarships were drawn and given out. We had many guests including Chief Frank Vega who retired after 31 years. A