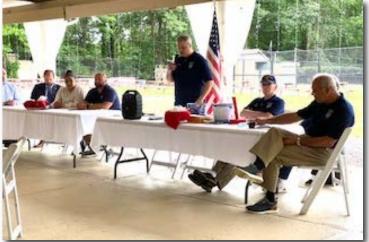

# **GUEST SPEAKERS AT JUNE MEETING**

### TRUSTEE - John Ross

Hello, I hope everyone is enjoying their summer so far. It was Great seeing everyone at the June meeting in Nansen's Park it was a great turnout & was nice to hear from our guest speakers who came out to speak with us. Enjoy the rest of your summer & looking forward to seeing everyone at