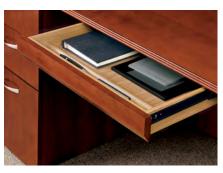

### **Optional Center Drawer**

additional and convenient storage to keep desk tops clutter free.

Allegiance is constructed with veneer chassis and veneer or high pressure laminate tops using select grade American Black Walnut.