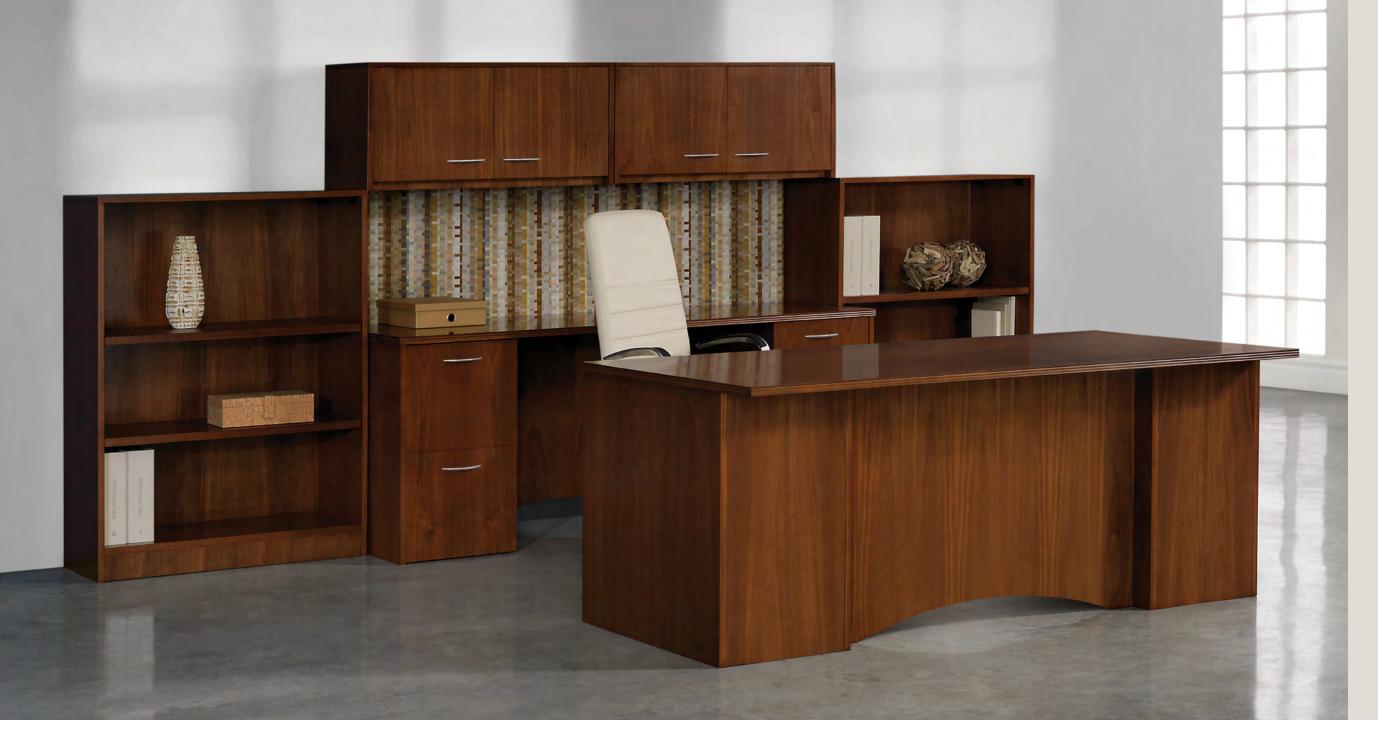

# Aspiring Distinction.

Allegiance aspires to distinction with a signature arc modesty panel and refined selection of edge and pull options sure to encourage office individuality. Finely crafted in select American hardwood veneers, Allegiance celebrates smart looks at an affordable price, while skillfully maintaining our expert craftsmanship and attention to every detail.

Allegiance (left): Artisan Walnut (AW) veneer with Nickel Comet (NCT) pulls and Flute (X) edge profile. Tackboard in Momentum Interim, Draft. Seating: Clutch in Momentum Silica Leather, Almond.

Allegiance (bottom left): Harvest Walnut (HW) veneer with Nickel Bow Tie (NBT) pulls and Flute (X) edge profile. Seating: Clutch in Litralgather Brica, White

Allegiance (bottom right): Harvest Walnut (HW) veneer with Nickel Bow Tie (NBT) pulls and Tail (Z) edge profile. **Seating:** Marquee Swivel in Ultrafabrics Uf2 Primera, Slate.

Allegiance (right): Columbian Walnut (CO) veneer with Nickel Bow Tie (NBT) pull and Tail (Z) edge profile. Tackboard in Momentum Arrange, Vellum. Seating: Clutch in Momentum Silica Leather, Almond.