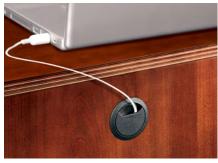

### **Manage Wires**

Route power and data cables away from desktops for clutter free worksurfaces. returns, bridges, credenzas and hutch units. Silver grommets are available.