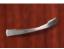

Harvest Walnut (HW) veneer with Nickel Bow Tie (NBT) pulls and Flute (X) edge profile. Seating: Clutch in Litralgather Brica, White

Allegiance (bottom right): Harvest Walnut (HW) veneer with Nickel Bow Tie (NBT) pulls and Tail (Z) edge profile. **Seating:** Marquee Swivel in Ultrafabrics Uf2 Primera, Slate.

Allegiance (right): Columbian Walnut (CO) veneer with Nickel Bow Tie (NBT) pull and Tail (Z) edge profile. Tackboard in Momentum Arrange, Vellum. Seating: Clutch in Momentum Silica Leather, Almond.















## **Finish Options**



Artisan Walnut



Legacy Walnut LW



Harvest Walnut HW



Mahogany on Walnut



Columbian Walnut





Espresso Walnut

Available in high pressure laminate tops.

## **Edge Options**









## **Pull Options**



Aluminum Orbit

Black Orbit BOR







Black Bow Tie BBT



Nickel Comet

Black Comet BCT



Nickel Quadra



Finger Pull FP





Black Quadra BQD

### Locking

All pedestals feature locking ensuring privacy. Removable lock cores allow for rekeying at a later date.

File drawers feature heavy duty full extension slides with a life-time warranty that support heavy loads and provide entire drawer access. Letter width pedestals provide front-to-back filing, or letter or legal side to side filing.

### **Manage Wires**

Route power and data cables away from desktops for clutter free worksurfaces. returns, bridges, credenzas and hutch units. Silver grommets are available.

### **Optional Center Drawer**

additional and convenient storage to keep desk tops clutter free.

Allegiance is constructed with veneer chassis and veneer or