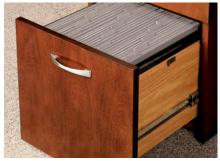

### Locking

All pedestals feature locking ensuring privacy. Removable lock cores allow for rekeying at a later date.

File drawers feature heavy duty full extension slides with a life-time warranty that support heavy loads and provide entire drawer access. Letter width pedestals provide front-to-back filing, or letter or legal side to side filing.