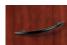

Allegiance (left): Artisan Walnut (AW) veneer with Nickel Comet (NCT) pulls and Flute (X) edge profile. Tackboard in Momentum Interim, Draft. Seating: Clutch in Momentum Silica Leather, Almond.

Allegiance (bottom left): Harvest Walnut (HW) veneer with Nickel Bow Tie (NBT) pulls and Flute (X) edge profile. Seating: Clutch in Litralgather Brica, White

Allegiance (bottom right): Harvest Walnut (HW) veneer with Nickel Bow Tie (NBT) pulls and Tail (Z) edge profile. **Seating:** Marquee Swivel in Ultrafabrics Uf2 Primera, Slate.

Allegiance (right): Columbian Walnut (CO) veneer with Nickel Bow Tie (NBT) pull and Tail (Z) edge profile. Tackboard in Momentum Arrange, Vellum. Seating: Clutch in Momentum Silica Leather, Almond.