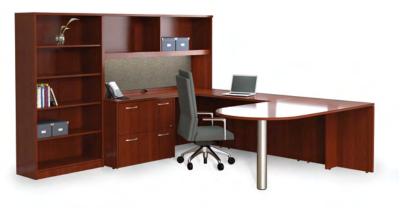

# Aspiring Distinction.

Allegiance aspires to distinction with a signature arc modesty panel and refined selection of edge and pull options sure to encourage office individuality. Finely crafted in select American hardwood veneers, Allegiance celebrates smart looks at an affordable price, while skillfully maintaining our expert craftsmanship and attention to every detail.

Allegiance (left): Artisan Walnut (AW) veneer with Nickel Comet (NCT) pulls and Flute (X) edge profile. Tackboard in Momentum Interim, Draft. Seating: Clutch in Momentum Silica Leather, Almond.

Allegiance (bottom left): Harvest Walnut (HW) veneer with Nickel Bow Tie (NBT) pulls and Flute (X) edge profile. Seating: Clutch in Litralgather Brica, White

Allegiance (bottom right): Harvest Walnut (HW) veneer with Nickel Bow Tie (NBT) pulls and Tail (Z) edge profile. **Seating:** Marquee Swivel in Ultrafabrics Uf2 Primera, Slate.

Allegiance (right): Columbian Walnut (CO) veneer with Nickel Bow Tie (NBT) pull and Tail (Z) edge profile. Tackboard in Momentum Arrange, Vellum. Seating: Clutch in Momentum Silica Leather, Almond.