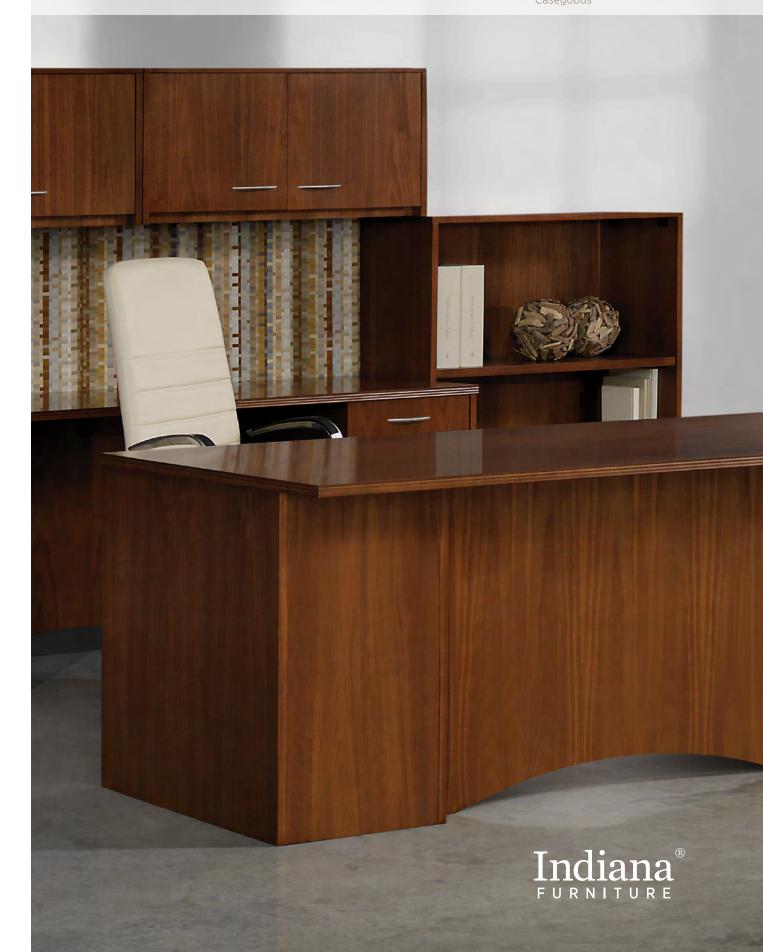

# Aspiring Distinction.

Allegiance aspires to distinction with a signature arc modesty panel and refined selection of edge and pull options sure to encourage office individuality. Finely crafted in select American hardwood veneers, Allegiance celebrates smart looks at an affordable price, while skillfully maintaining our expert craftsmanship and attention to every detail.

Allegiance (left): Artisan Walnut (AW) veneer with Nickel Comet (NCT) pulls and Flute (X) edge profile. Tackboard in Momentum Interim, Draft. Seating: Clutch in Momentum Silica Leather, Almond.

Allegiance (bottom left): Harvest Walnut (HW) veneer with Nickel Bow Tie (NBT) pulls and Flute (X) edge profile. Seating: Clutch in Litralgather Brica, White

Allegiance (bottom right): Harvest Walnut (HW) veneer with Nickel Bow Tie (NBT) pulls and Tail (Z) edge profile. **Seating:** Marquee Swivel in Ultrafabrics Uf2 Primera, Slate.

Allegiance (right): Columbian Walnut (CO) veneer with Nickel Bow Tie (NBT) pull and Tail (Z) edge profile. Tackboard in Momentum Arrange, Vellum. Seating: Clutch in Momentum Silica Leather, Almond.