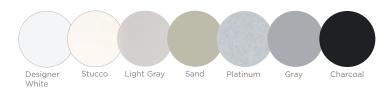

## SURFACE MATERIALS

Choose from a palette of beautiful woodgrains and versatile neutral solids. Dress it up or keep it simple with one of the five Pull options.

Choices offers plenty of ways to express your personal style.