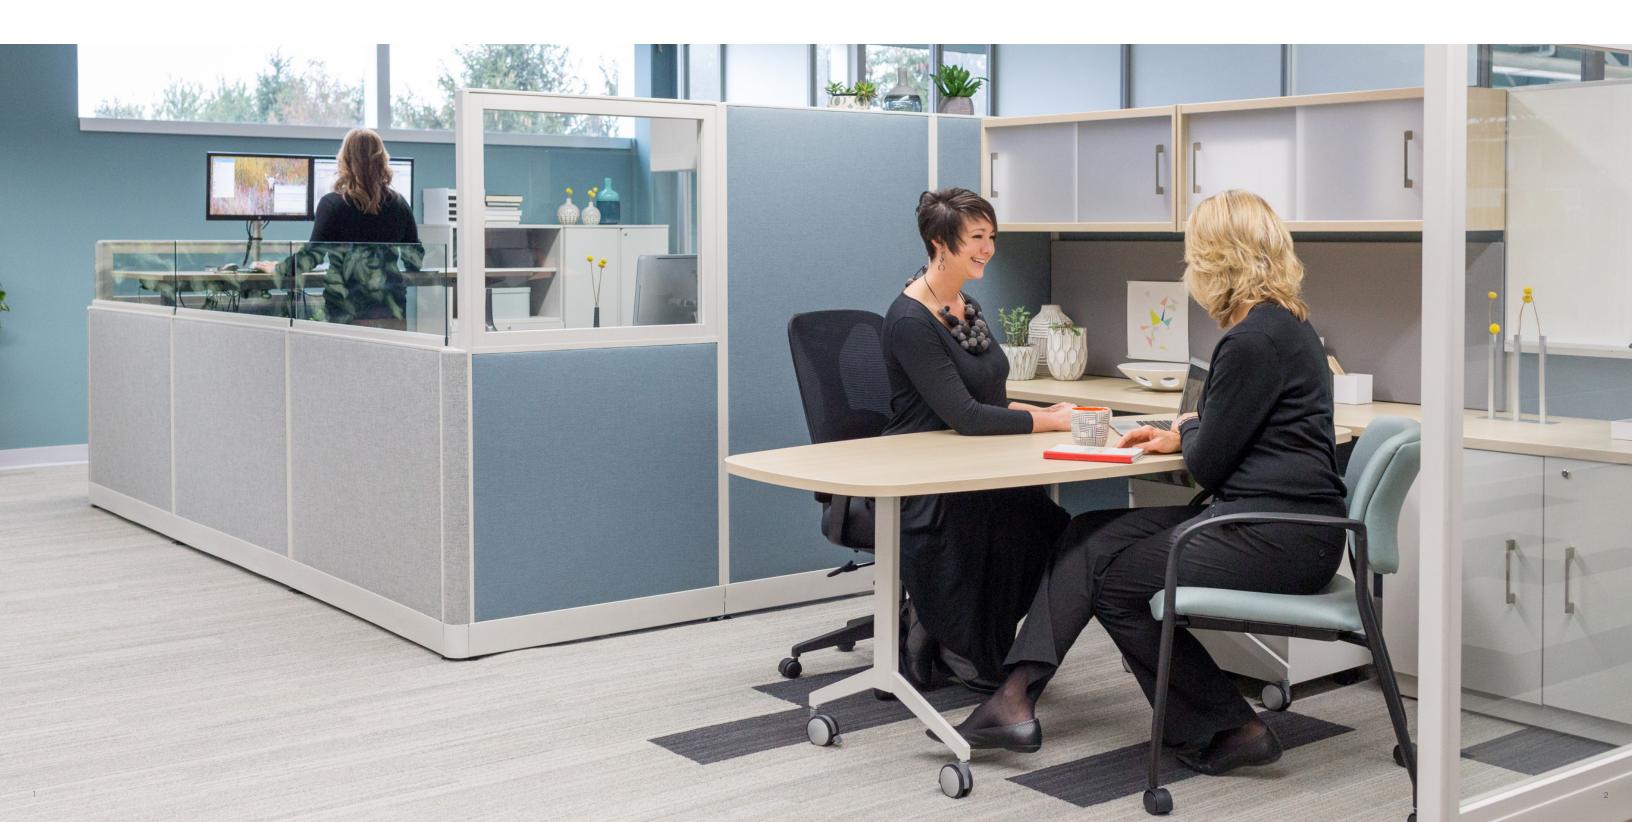

### CHOICES — WE MAKE THEM EASY

It's really all about what's best for you. And we've made it easy with our Choices panel system. Whether it's touch down places, collaborative team spaces, personal work stations or tailored, managerial offices, you'll appreciate the proven quality and high performance solutions possible with Choices by Trendway. It's really that easy.

#### **EXTENDING YOUR CHOICES**

System elements integrate with Trig® Desking and Intrinsic® Freestanding — blending beautifully to provide almost limitless design flexibility. A broad selection of design options extend the possibilities even further — warm up the space with wood grain laminate, choose from one of five pull options or extra work surface area — the choice is yours.