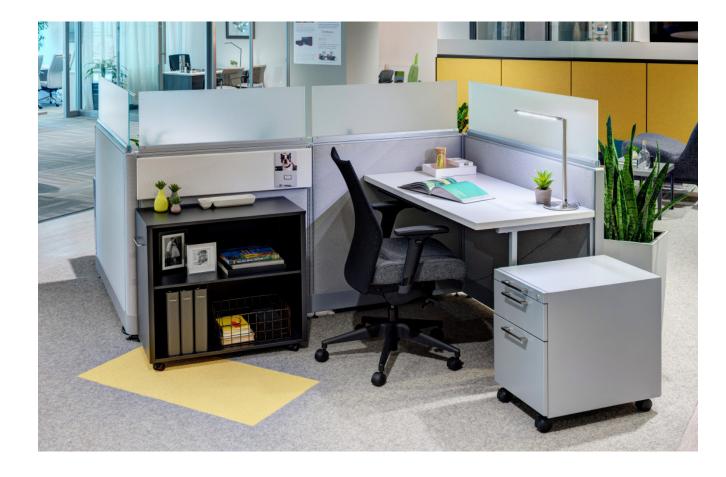

## SURFACE MATERIALS

Choose from a palette of beautiful woodgrains and versatile neutral solids. Dress it up or keep it simple with one of the five Pull options.

Choices offers plenty of ways to express your personal style.

#### **EXTENDING YOUR CHOICES**

System elements integrate with Trig® Desking and Intrinsic® Freestanding — blending beautifully to provide almost limitless design flexibility. A broad selection of design options extend the possibilities even further — warm up the space with wood grain laminate, choose from one of five pull options or extra work surface area — the choice is yours.