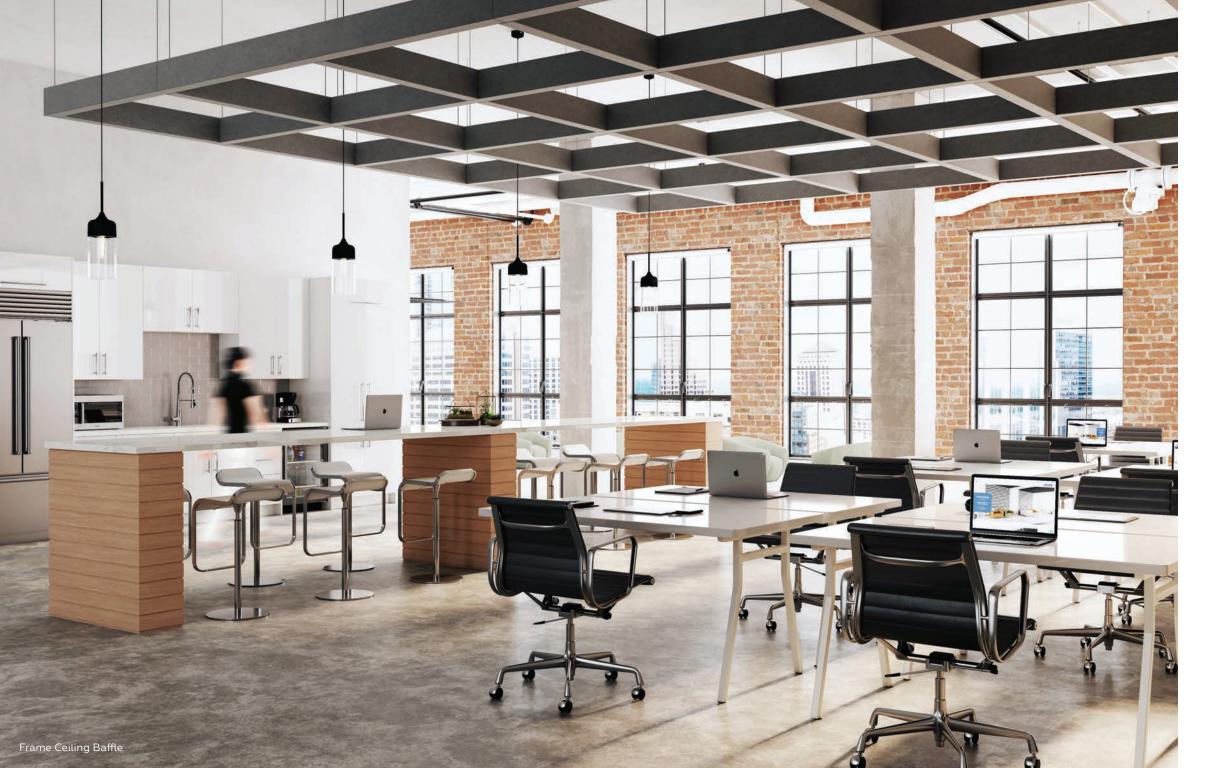

# WHAT TYPES OF SPACES SHOULD USE SOUND MASKING?

**Private Offices & Meeting Rooms** 