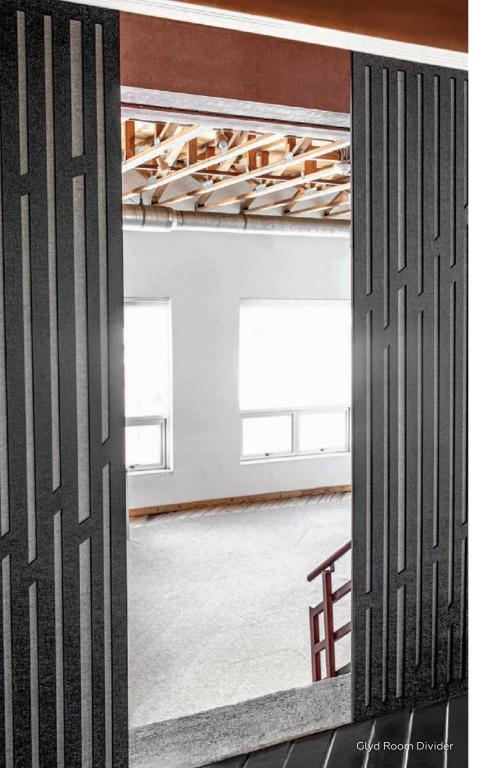

# WHAT TYPES OF SPACES SHOULD USE SOUND MASKING?

**Private Offices & Meeting Rooms** 