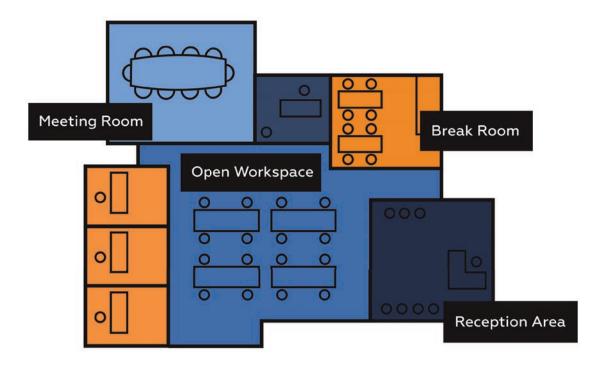

# WHAT TYPES OF SPACES SHOULD USE SOUND MASKING?

**Private Offices & Meeting Rooms** 