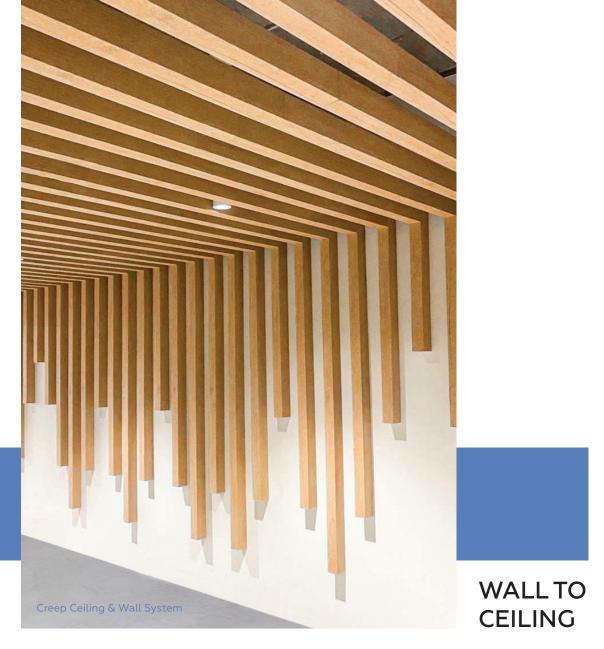

## TIME TO GET CREATIVE

Where design and American craftsmanship intersect. No detail is too small. "Good enough" is never enough. Form and function should always be in balance. Perfection and precision are a must. Simplicity and performance are critical. The Lab at MPS specializes in bringing ideas to life. From custom architectural solutions to acoustic sound dampening products, our team thrives on the creative process of designing with our clients and partners. Whether it's a modification of an existing product to help meet a spec, or an all new design, our team is ready for the challenge.

## CUSTOM WOOD GRAINS

With Shades by MPS, you are not limited to just custom colors. We also offer a range of standard and custom woodgrain options.

Comprehensive solutions that are cohesive and design oriented.