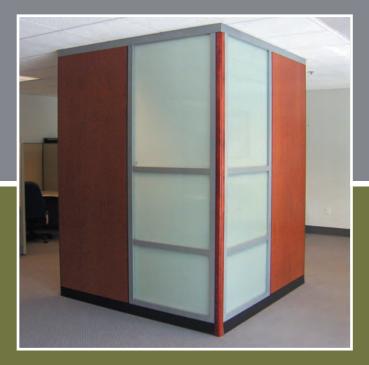

Full frosted glass with horizontal muntins.

Executive management full glass.

Half glass door with louver and half glass walls.

5

The Responsible Solution

COMMITTED TO: the environment responsible manufacturing minimal waste