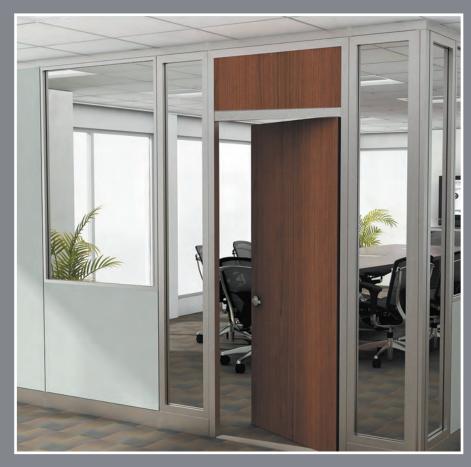

Full frosted glass with horizontal muntins.

Executive management full glass.

Half glass door with louver and half glass walls.

5

The Responsible Solution

COMMITTED TO: the environment responsible manufacturing minimal waste