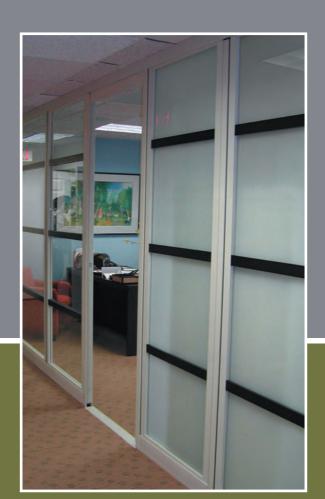

Full frosted glass with horizontal muntins.

Executive management full glass.

Half glass door with louver and half glass walls.

5

The Responsible Solution

COMMITTED TO: the environment responsible manufacturing minimal waste