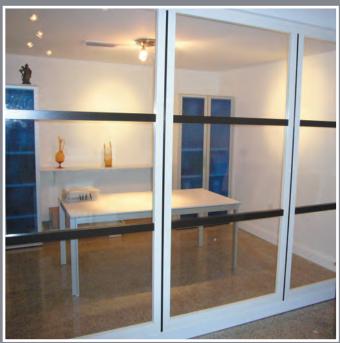

The Responsible Solution

vww.concordproducts.com

The Responsible Solution

These flexible walls divide and privatize any area and fully integrates to our other furniture lines.

Transom height solid door with header and full glass sidelight. Full height walls show off privacy for conferencing.

Full frosted glass with horizontal muntins.

Executive management full glass.

Half glass door with louver and half glass walls.

5

The Responsible Solution

COMMITTED TO: the environment responsible manufacturing minimal waste