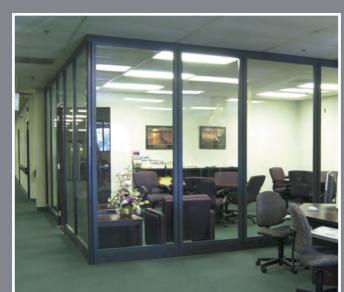

The Responsible Solution

vww.concordproducts.com

The Responsible Solution

These flexible walls divide and privatize any area and fully integrates to our other furniture lines.

Transom height solid door with header and full glass sidelight. Full height walls show off privacy for conferencing.