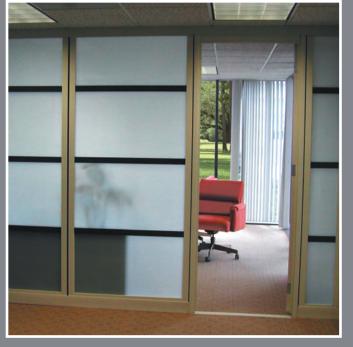

The Responsible Solution

vww.concordproducts.com

The Responsible Solution

These flexible walls divide and privatize any area and fully integrates to our other furniture lines.

Transom height solid door with header and full glass sidelight. Full height walls show off privacy for conferencing.

Full frosted glass with horizontal muntins.

Executive management full glass.

Half glass door with louver and half glass walls.

5

The Responsible Solution

COMMITTED TO: the environment responsible manufacturing minimal waste