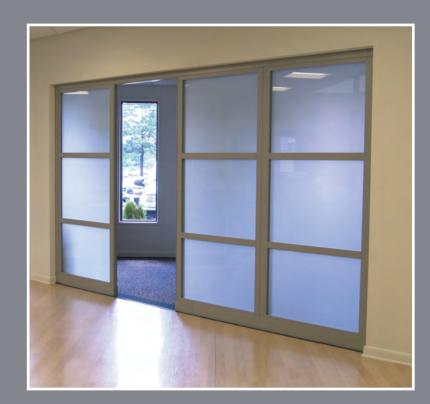

Full frosted glass with horizontal muntins.

Executive management full glass.

Half glass door with louver and half glass walls.

5

The Responsible Solution

COMMITTED TO: the environment responsible manufacturing minimal waste