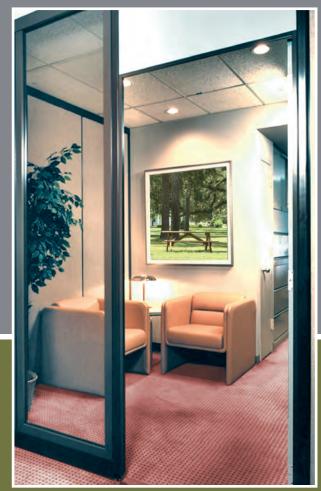

The Responsible Solution

vww.concordproducts.com

The Responsible Solution

These flexible walls divide and privatize any area and fully integrates to our other furniture lines.

Transom height solid door with header and full glass sidelight. Full height walls show off privacy for conferencing.