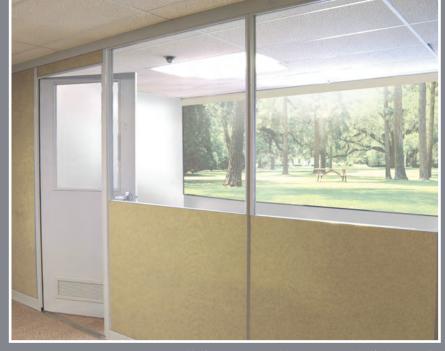

Full frosted glass with horizontal muntins.

Executive management full glass.

Half glass door with louver and half glass walls.

5

The Responsible Solution

COMMITTED TO: the environment responsible manufacturing minimal waste