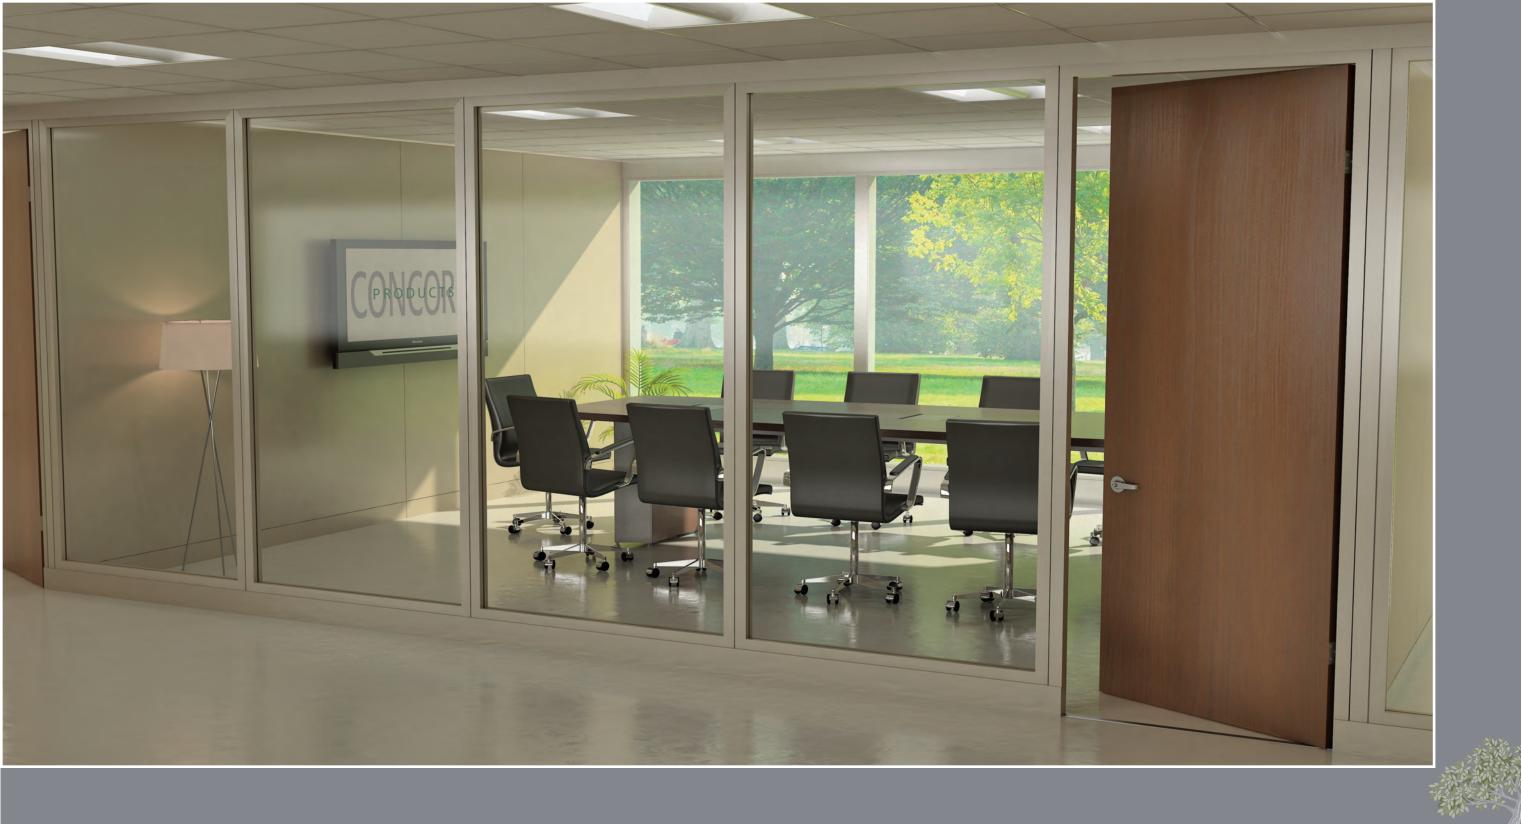

The Responsible Solution

vww.concordproducts.com

The Responsible Solution

These flexible walls divide and privatize any area and fully integrates to our other furniture lines.

Transom height solid door with header and full glass sidelight. Full height walls show off privacy for conferencing.