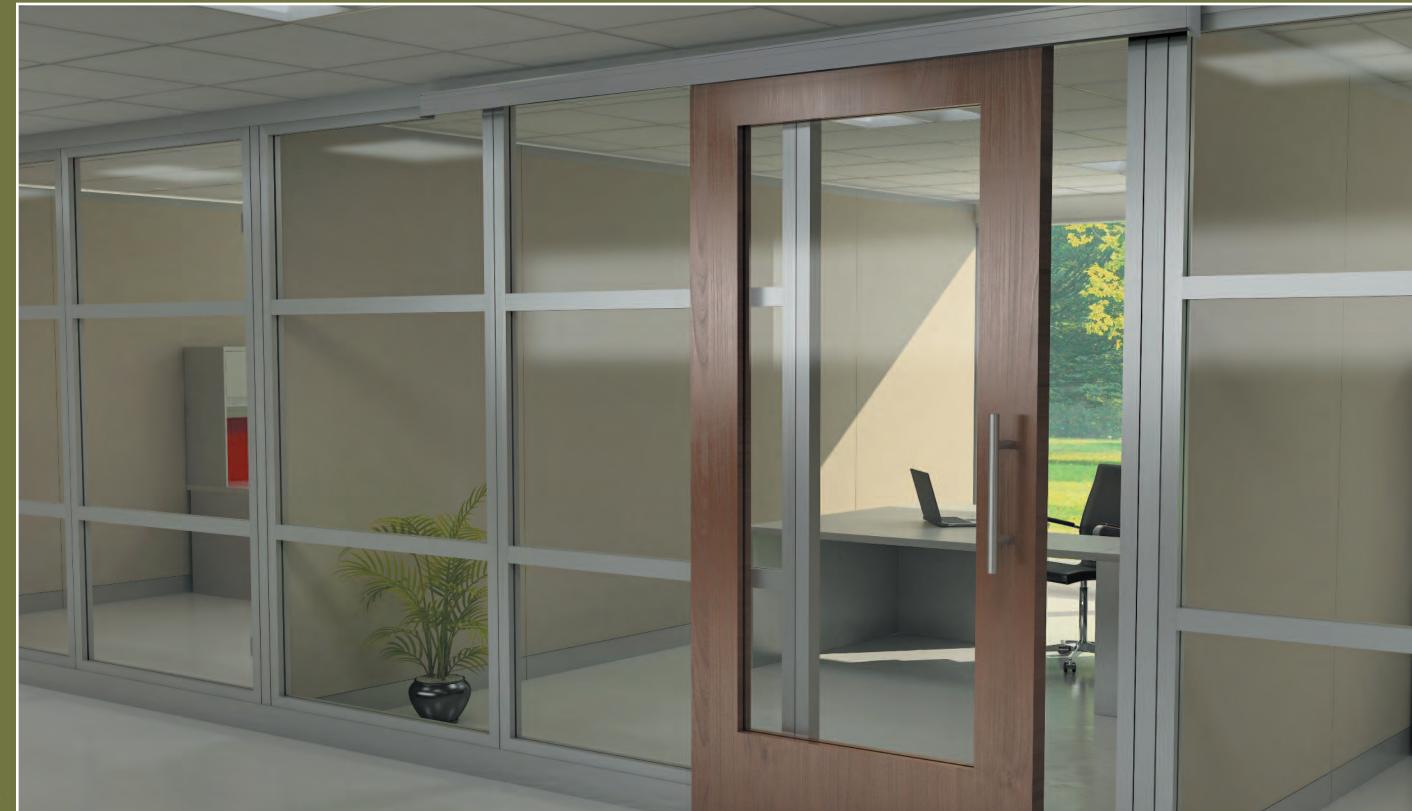

The Responsible Solution

vww.concordproducts.com

The Responsible Solution

These flexible walls divide and privatize any area and fully integrates to our other furniture lines.

Transom height solid door with header and full glass sidelight. Full height walls show off privacy for conferencing.