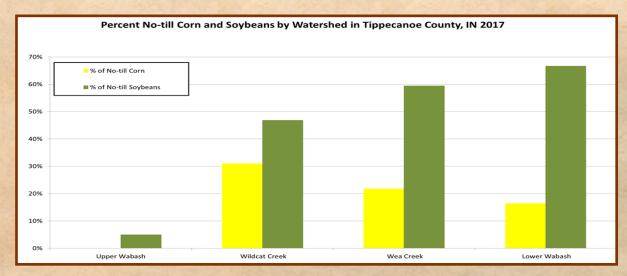

RCE CONCERN — SOIL EROSION & SEDIMENTATION

Our Goal: No till practices shall be increased by 2,500 acres from 84,127 acres in 2014 to 86,627 acres in Tippecanoe County by 2020. What we've accomplished...

- 2079 acres converted to no-till
- Performed annual tillage transect
- Conducted site visits with landowners promoting conservation systems on an ongoing basis
- Promotion of no-till as part of conservation cropping system through website and social media
- Promotion of no-till and soil health at:
  - Little Wea Creek "MRBI and Pie" outreach meetings (MRBI Mississippi River Basin Initiative) from 2015-2016
  - Cover Crop "Root Dig" event in 2016
  - 4-H Fair "Soil Health" displays from 2015-2017
  - Women Caring for the Land events from 2015-2017



#### **ADDITIONAL NO-TILL GRAPHS:**







#### RESOURCE CONCERN — SOIL EROSION & SEDIMENTATION

Our Goal: Cover crops shall be increased by 3,000 acres from 11,523 acres in 2014 to 14,523 acres in Tippecanoe County by 2020. What we've accomplished...

- 5,027 acres of cover crops planted
- Conducted annual cover crop transect
- Conducted site visits with landowners promoting conservation systems on an ongoing basis
- Promotion of use of cover crops as part of conservation cropping system through website and social media
- Promotion of cover crops and soil health at:
  - Little Wea Creek "MRBI and Pie" outreach meetings (MRBI Mississippi River Basin Initiative) from 2015-2016
  - Cover Crop "Root Dig" event in 2016
  - 4-H Fair "Soil Health" displays from 2015-2017
  - Women Caring for the Land events from 2015-2017





####