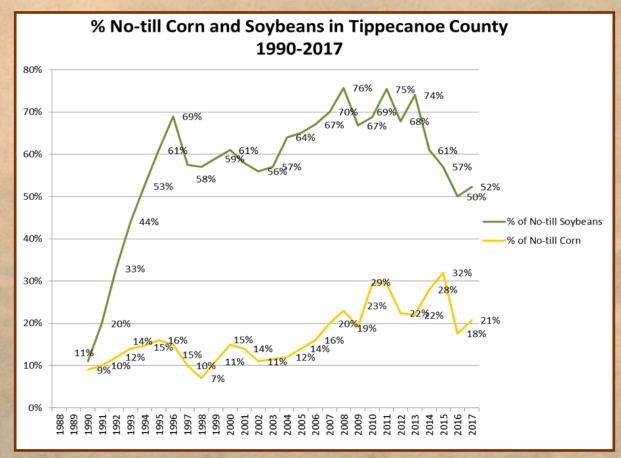

#### RESOURCE CONCERN — SOIL EROSION & SEDIMENTATION

Our Goal: No till practices shall be increased by 2,500 acres from 84,127 acres in 2014 to 86,627 acres in Tippecanoe County by 2020. What we've accomplished...

- 2079 acres converted to no-till
- Performed annual tillage transect
- Conducted site visits with landowners promoting conservation systems on an ongoing basis
- Promotion of no-till as part of conservation cropping system through website and social media
- Promotion of no-till and soil health at:
  - Little Wea Creek "MRBI and Pie" outreach meetings (MRBI Mississippi River Basin Initiative) from 2015-2016
  - Cover Crop "Root Dig" event in 2016
  - 4-H Fair "Soil Health" displays from 2015-2017
  - Women Caring for the Land events from 2015-2017