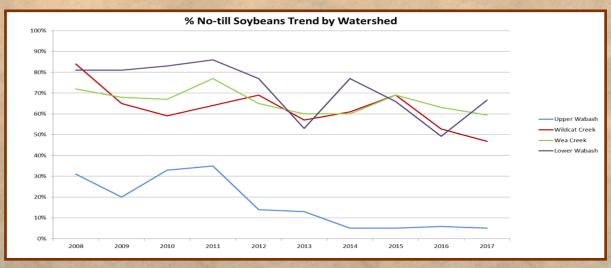

#### **ADDITIONAL NO-TILL GRAPHS:**

#### RESOURCE CONCERN — SOIL EROSION & SEDIMENTATION

Our Goal: No till practices shall be increased by 2,500 acres from 84,127 acres in 2014 to 86,627 acres in Tippecanoe County by 2020. What we've accomplished...

- 2079 acres converted to no-till
- Performed annual tillage transect
- Conducted site visits with landowners promoting conservation systems on an ongoing basis
- Promotion of no-till as part of conservation cropping system through website and social media
- Promotion of no-till and soil health at:
  - Little Wea Creek "MRBI and Pie" outreach meetings (MRBI Mississippi River Basin Initiative) from 2015-2016
  - Cover Crop "Root Dig" event in 2016
  - 4-H Fair "Soil Health" displays from 2015-2017
  - Women Caring for the Land events from 2015-2017