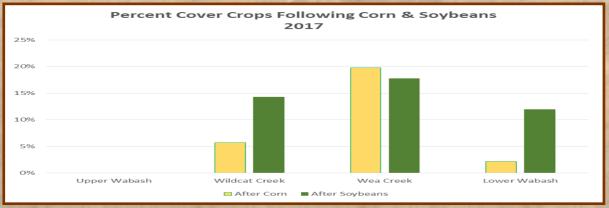

#### RESOURCE CONCERN — SOIL EROSION & SEDIMENTATION

Our Goal: Cover crops shall be increased by 3,000 acres from 11,523 acres in 2014 to 14,523 acres in Tippecanoe County by 2020. What we've accomplished...

- 5,027 acres of cover crops planted
- Conducted annual cover crop transect
- Conducted site visits with landowners promoting conservation systems on an ongoing basis
- Promotion of use of cover crops as part of conservation cropping system through website and social media
- Promotion of cover crops and soil health at:
  - Little Wea Creek "MRBI and Pie" outreach meetings (MRBI Mississippi River Basin Initiative) from 2015-2016
  - Cover Crop "Root Dig" event in 2016
  - 4-H Fair "Soil Health" displays from 2015-2017
  - Women Caring for the Land events from 2015-2017