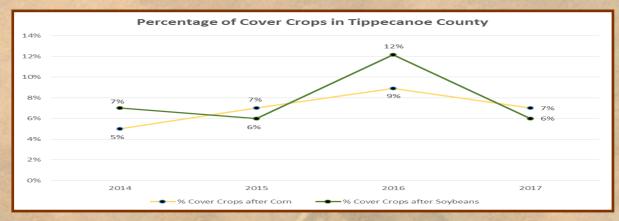

#### RESOURCE CONCERN — SOIL EROSION & SEDIMENTATION

Our Goal: Cover crops shall be increased by 3,000 acres from 11,523 acres in 2014 to 14,523 acres in Tippecanoe County by 2020. What we've accomplished...

- 5,027 acres of cover crops planted
- Conducted annual cover crop transect
- Conducted site visits with landowners promoting conservation systems on an ongoing basis
- Promotion of use of cover crops as part of conservation cropping system through website and social media
- Promotion of cover crops and soil health at:
  - Little Wea Creek "MRBI and Pie" outreach meetings (MRBI Mississippi River Basin Initiative) from 2015-2016
  - Cover Crop "Root Dig" event in 2016
  - 4-H Fair "Soil Health" displays from 2015-2017
  - Women Caring for the Land events from 2015-2017