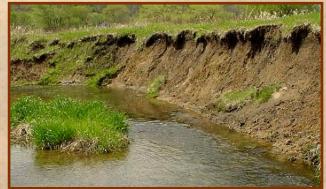

#### RESOURCE CONCERN — SOIL EROSION & SEDIMENTATION

Our Goal: Identify fifty (50) erosive areas for stabilization by 2020. What we've accomplished...

- Conducted 39 site visits with landowners from 2015-2017 to discuss soil stabilization options
- Distributed "Residential Guide for Soils, Drainage & Erosion Control" that highlights streambank stabilization and other conservation best management practices

Streambank Erosion