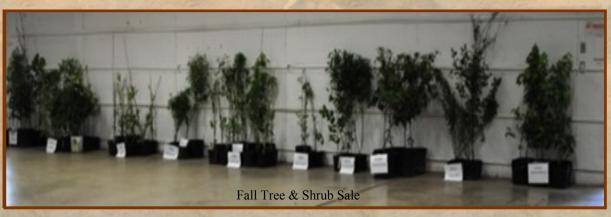

#### RESOURCE CONCERN — STORMWATER RUNOFF

Our Goal: Participate in four (4) community events to promote best management practices to reduce stormwater runoff by 2020. What we've accomplished...

- Conducted Spring Native Plant Sale
- Conducted Fall Native Tree and Shrub Sale
- Promotion and distribution of Residential Guide for Soils, Drainage, and Erosion Control at Indiana Master Naturalist Program & Outdoor Explore!