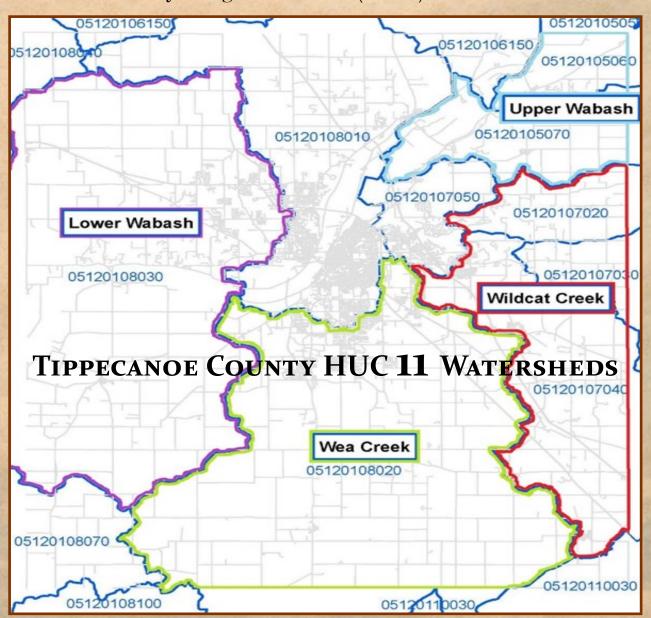

#### WHAT IS A WATERSHED?

A watershed is an area of land that collects and drains to one location, such as a river. When rain falls in a watershed, water travels toward the lowest point. Watersheds vary in size and they are identified by numbers called Hydrologic Unit Codes (HUCs).

No matter the size, watersheds are important because they supply us with water that we rely on for survival. Lakes, rivers, and wetlands provide habitat for countless species of plants and animals. Human activities within a watershed can ultimately impact the water resources of the area.