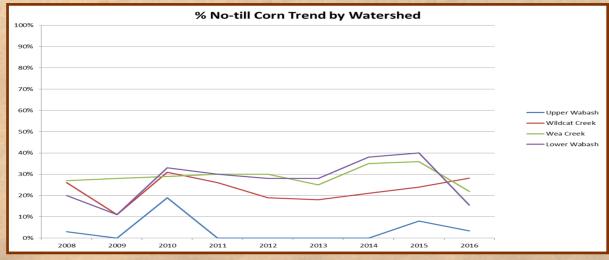

E CONCERN — SOIL EROSION & SEDIMENTATION

Our Goal: No till practices shall be increased by 2,500 acres from 84,127 acres in 2014 to 86,627 acres in Tippecanoe County by 2020. What we've accomplished...

- 2079 acres converted to no-till
- Performed annual tillage transect
- Conducted site visits with landowners promoting conservation systems on an ongoing basis
- Promotion of no-till as part of conservation cropping system through website and social media
- Promotion of no-till and soil health at:
  - Little Wea Creek "MRBI and Pie" outreach meetings (MRBI Mississippi River Basin Initiative) from 2015-2016
  - Cover Crop "Root Dig" event in 2016
  - 4-H Fair "Soil Health" displays from 2015-2017
  - Women Caring for the Land events from 2015-2017



#### **ADDITIONAL NO-TILL GRAPHS:**







#### RESOURCE CONCERN — SOIL EROSION & SEDIMENTATION

Our Goal: Cover crops shall be increased by 3,000 acres from 11,523 acres in 2014 to 14,523 acres in Tippecanoe County by 2020. What we've accomplished...

- 5,027 acres of cover crops planted
- Conducted annual cover crop transect
- Conducted site visits with landowners promoting conservation systems on an ongoing basis
- Promotion of use of cover crops as part of conservation cropping system through website and social media
- Promotion of cover crops and soil health at:
  - Little Wea Creek "MRBI and Pie" outreach meetings (MRBI Mississippi River Basin Initiative) from 2015-2016
  - Cover Crop "Root Dig" event in 2016
  - 4-H Fair "Soil Health" displays from 2015-2017
  - Women Caring for the Land events from 2015-2017





#### R