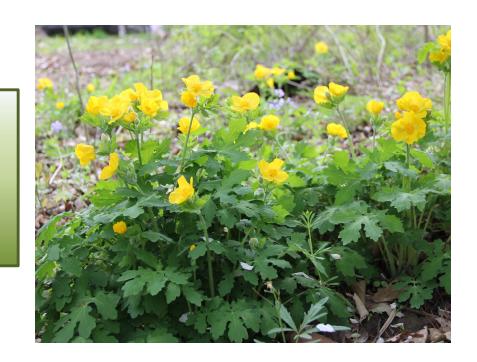

## Woodland Kit

2024 Native Plant Sale

| 2024 Woodland Mix |                                     |       |     |      |      |        |           |         |
|-------------------|-------------------------------------|-------|-----|------|------|--------|-----------|---------|
|                   | (Dappled shade, moist conditions)   |       |     |      |      |        |           |         |
| Qty.              |                                     | April | May | June | July | August | September | October |
| 5                 | Columbine                           |       |     |      |      |        |           |         |
| 3                 | Hollow Joe Pye Weed                 |       |     |      |      |        |           |         |
| 3                 | Wild Geranium                       |       |     |      |      |        |           |         |
| 3                 | Great Blue Lobelia                  |       |     |      |      |        |           |         |
| 3                 | Woodland Phlox                      |       |     |      |      |        |           |         |
| 3                 | Celandine Poppy                     |       |     |      |      |        |           |         |
| 3                 | Blue-stemmed Goldenrod              |       |     |      |      |        |           |         |
| 3                 | <b>Heart-leaved Blue Wood Aster</b> |       |     |      |      |        |           |         |
| 5                 | Straight-Styled Wood Sedge          |       |     |      |      |        |           |         |
| 3                 | Obovate Beakgrain                   |       |     |      |      |        |           |         |
| 34                | Total Plants                        |       |     |      |      |        |           |         |