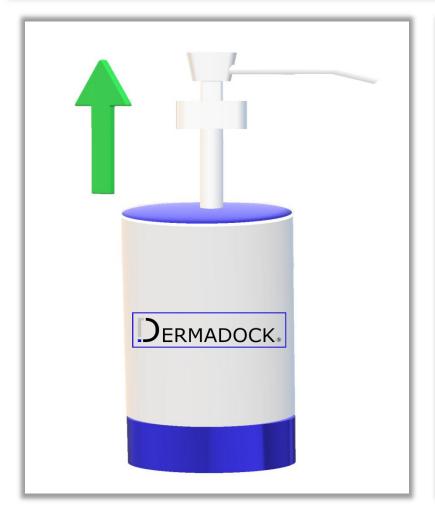

Copyright@ 2025|Barakah Fund|All Rights Reserved.

SOLUTION:

Our patented, uniquely designed bottle eliminates the need to cut or open pump bottles because now the bottom can easily be twisted or snapped open to access 100% of the content inside.

### ADVANTAGES:

Although our patent allows for the bottom part of the bottle to detach, and become a travel compartment that is not a must, and can be left optional for the client. But rather our patent still allows for the bottom part of the bottle to be precut, sealed, and then snapped off so consumers are able to access 100% of the content inside the bottle rather than wastage, or cutting open the bottle themselves, etc.