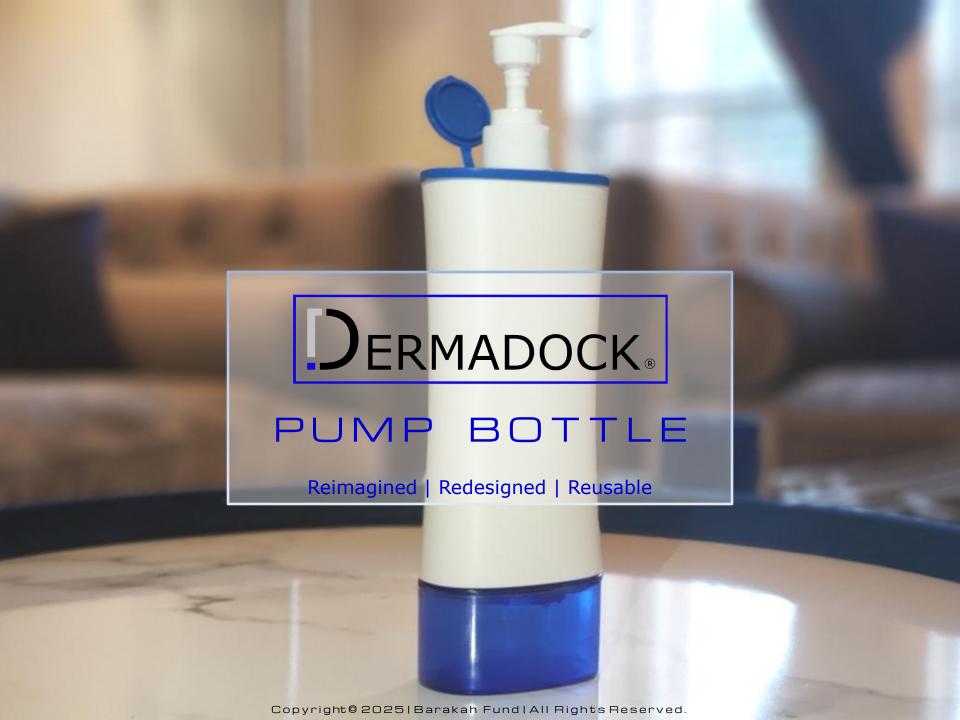

### PROBLEM:

Currently, all of the pump bottles on the market do not provide a solution for consuming 100% of the content within, leaving consumers frustrated with either wastage, or searching for alternative options to extract the remaining content from the bottom and inside of the bottles.

Copyright@ 2025|Barakah Fund|All Rights Reserved.

SOLUTION:

Our patented, uniquely designed bottle eliminates the need to cut or open pump bottles because now the bottom can easily be twisted or snapped open to access 100% of the content inside.