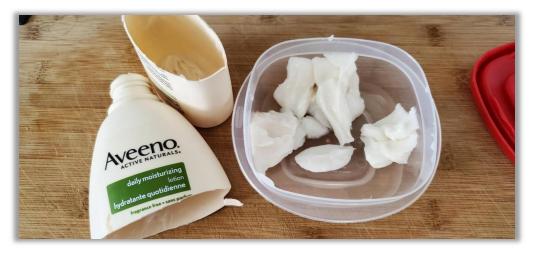

### ADVANTAGES:

Although our patent allows for the bottom part of the bottle to detach, and become a travel compartment that is not a must, and can be left optional for the client. But rather our patent still allows for the bottom part of the bottle to be precut, sealed, and then snapped off so consumers are able to access 100% of the content inside the bottle rather than wastage, or cutting open the bottle themselves, etc.

### TRAVEL:

Not only is our patented bottle designed to access 100% of the content, but if needed, it also serves a dual purpose by converting into a built in travel compartment for consumers wanting to take their favorite product on the go or to retain for future use. The on the go container is also TSA size approved for carry on baggage in airliners.

### SUSTAINABILITY:

Our design also reduces plastic waste because the need to always purchase new plastic bottles is eliminated, and also the bottom portion of our bottles are reusable for repeated use while traveling on the go.