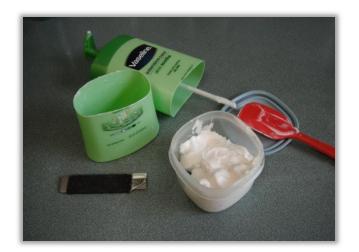

### ADVANTAGES:

Although our patent allows for the bottom part of the bottle to detach, and become a travel compartment that is not a must, and can be left optional for the client. But rather our patent still allows for the bottom part of the bottle to be precut, sealed, and then snapped off so consumers are able to access 100% of the content inside the bottle rather than wastage, or cutting open the bottle themselves, etc.

### TRAVEL:

Not only is our patented bottle designed to access 100% of the content, but if needed, it also serves a dual purpose by converting into a built in travel compartment for consumers wanting to take their favorite product on the go or to retain for future use. The on the go container is also TSA size approved for carry on baggage in airliners.

### SUSTAINABILITY:

Our design also reduces plastic waste because the need to always purchase new plastic bottles is eliminated, and also the bottom portion of our bottles are reusable for repeated use while traveling on the go.