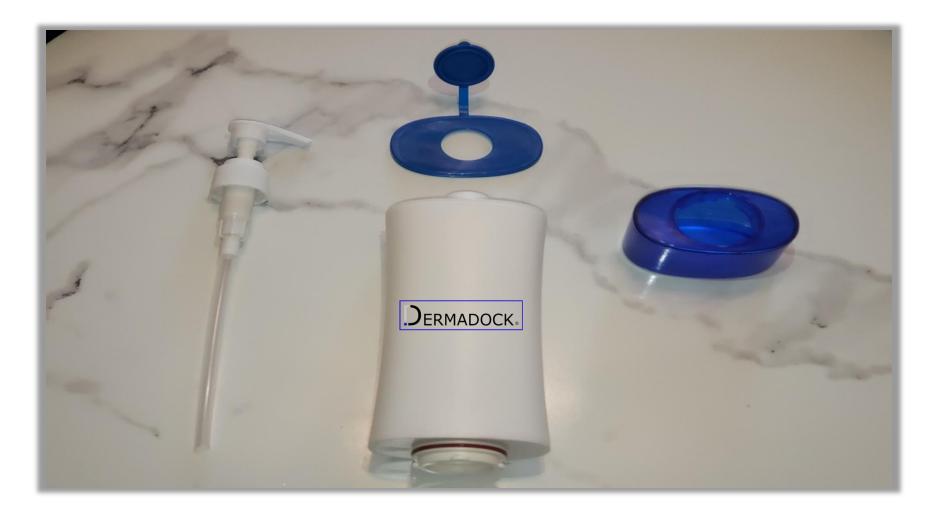

#### PATENT:

Our unique bottle design is patent protected; (USPTO # 9248937), and is valid until February 2036. Our patent claims allow for an upper bottle body having a first opening, and a second opening, and a lower bottle having an opening and a sealed bottom; unlike anything on the market.

FLEXIBILITY:

Because of the nature and scope of our unique patent, our bottle design can be incorporated with current bottles on the market where the bottom can either be twisted off as shown in our prototype or snapped off as shown in our visual below. This allows clients flexibility to modify their current bottles with our unique design without a complete revamp.