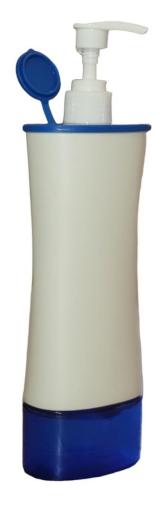

FLEXIBILITY:

Because of the nature and scope of our unique patent, our bottle design can be incorporated with current bottles on the market where the bottom can either be twisted off as shown in our prototype or snapped off as shown in our visual below. This allows clients flexibility to modify their current bottles with our unique design without a complete revamp.

Copyright@ 2025|Barakah Fund|All Rights Reserved.

SOLUTION:

Our patented, uniquely designed bottle eliminates the need to cut or open pump bottles because now the bottom can easily be twisted or snapped open to access 100% of the content inside.