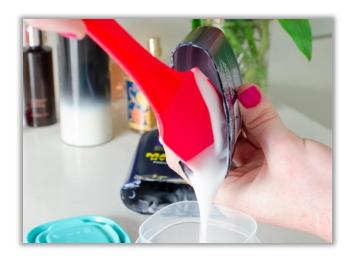

### PROBLEM:

Currently, all of the pump bottles on the market do not provide a solution for consuming 100% of the content within, leaving consumers frustrated with either wastage, or searching for alternative options to extract the remaining content from the bottom and inside of the bottles.

Copyright@ 2025|Barakah Fund|All Rights Reserved.

SOLUTION:

Our patented, uniquely designed bottle eliminates the need to cut or open pump bottles because now the bottom can easily be twisted or snapped open to access 100% of the content inside.

### ADVANTAGES:

Although our patent allows for the bottom part of the bottle to detach, and become a travel compartment that is not a must, and can be left optional for the client. But rather our patent still allows for the bottom part of the bottle to be precut, sealed, and then snapped off so consumers are able to access 100% of the content inside the bottle rather than wastage, or cutting open the bottle themselves, etc.