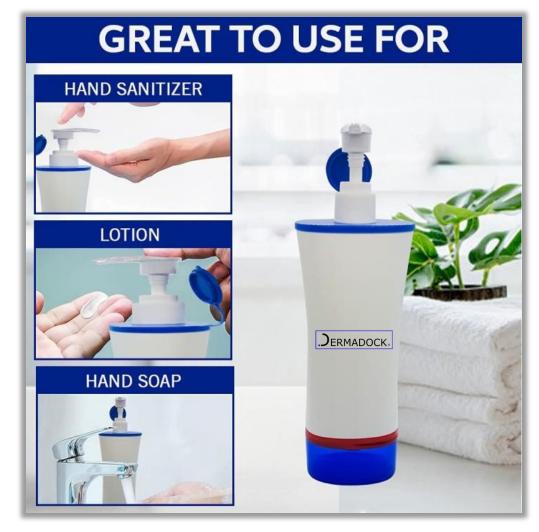

## APPLICABILITY:

Our unique bottle design can be utilized for multiple type of pump bottles including conventional lotion bottles, shampoo & conditioners, hand sanitizers, and even baby lotion.

Copyright@2025|Barakah Fund|All Rights Reserved.

FLEXIBILITY:

Because of the nature and scope of our unique patent, our bottle design can be incorporated with current bottles on the market where the bottom can either be twisted off as shown in our prototype or snapped off as shown in our visual below. This allows clients flexibility to modify their current bottles with our unique design without a complete revamp.