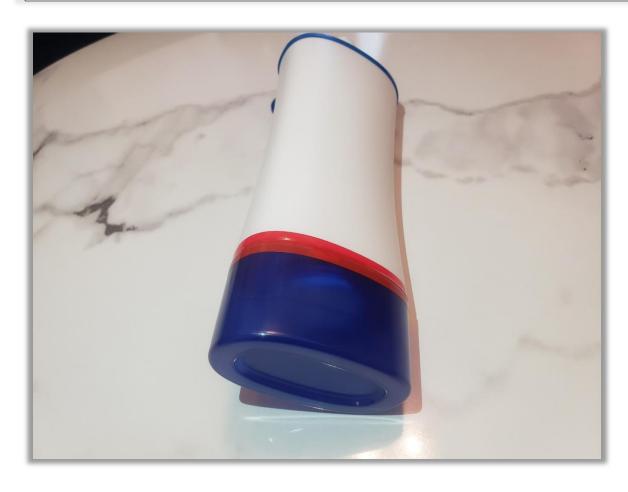

### TRAVEL:

Not only is our patented bottle designed to access 100% of the content, but if needed, it also serves a dual purpose by converting into a built in travel compartment for consumers wanting to take their favorite product on the go or to retain for future use. The on the go container is also TSA size approved for carry on baggage in airliners.

FLEXIBILITY:

Because of the nature and scope of our unique patent, our bottle design can be incorporated with current bottles on the market where the bottom can either be twisted off as shown in our prototype or snapped off as shown in our visual below. This allows clients flexibility to modify their current bottles with our unique design without a complete revamp.