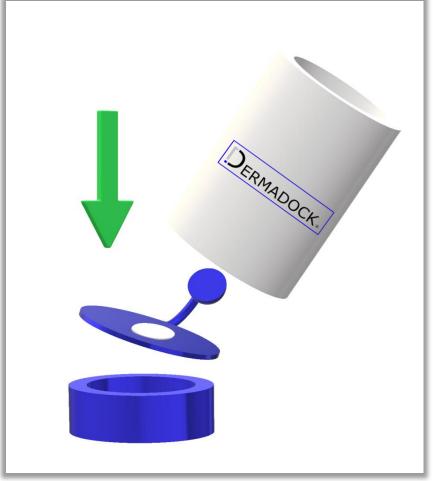

### ADVANTAGES:

Although our patent allows for the bottom part of the bottle to detach, and become a travel compartment that is not a must, and can be left optional for the client. But rather our patent still allows for the bottom part of the bottle to be precut, sealed, and then snapped off so consumers are able to access 100% of the content inside the bottle rather than wastage, or cutting open the bottle themselves, etc.

FLEXIBILITY:

Because of the nature and scope of our unique patent, our bottle design can be incorporated with current bottles on the market where the bottom can either be twisted off as shown in our prototype or snapped off as shown in our visual below. This allows clients flexibility to modify their current bottles with our unique design without a complete revamp.