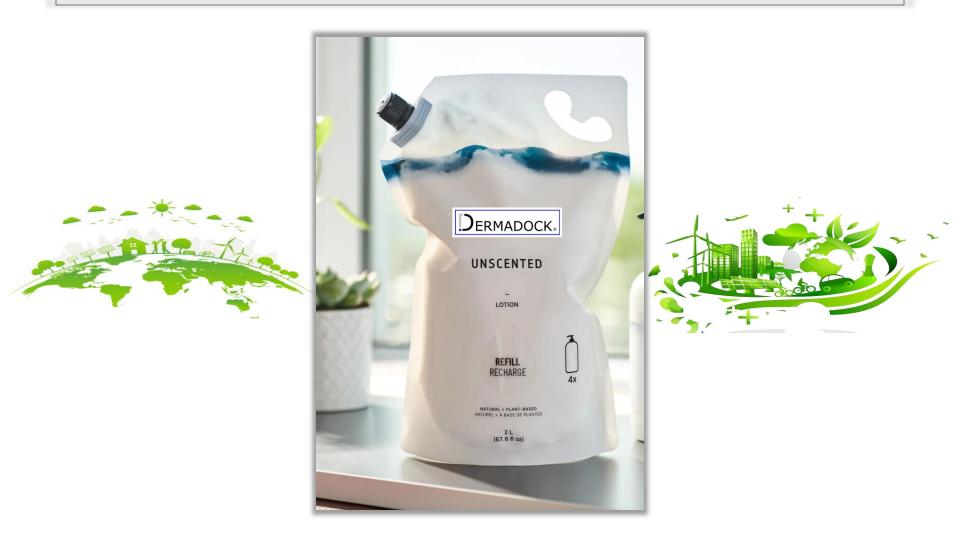

### SUSTAINABILITY:

Our design also reduces plastic waste because the need to always purchase new plastic bottles is eliminated, and also the bottom portion of our bottles are reusable for repeated use while traveling on the go.