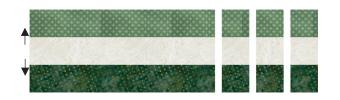

## **Piecing Instructions**

- Layout (2) Background "A" Strips and (1) Assorted "A" Strip
- Sew strips together, pressing in the direction of the arrows to make (1) Strip-Set A.
  Strip-Set should measure 2-1/2" x 21"
- Repeat previous (2) steps to make a total of (6) Strip Sets.
- Subcut strip sets into a total of (48) 2-1/2" x 6-1/2" Unit A.
- Layout (1) Background "A" Strips and (2) Assorted "A" Strip
- Sew strips together, pressing in the direction of the arrows to make (1) Strip-Set B.
  Strip-Set should measure 2-1/2" x 21"
- Repeat previous (2) steps to make a total of (3) Strip Sets.
- Subcut strip sets into a total of (24) 2-1/2" x 6-1/2" Unit B.
- Layout (2) Unit A and (1) Unit B as shown.
- Sew units together, pressing in the direction of the arrows to make (1) 9-patch Unit. Unit should measure 6-1/2" x 6-1/2".
- Repeat previous (2) steps to make a total of (24) 9-patch units.