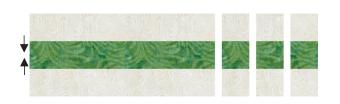

## **Piecing Instructions**

- Layout (2) Background "A" Strips and (1) Assorted "A" Strip
- Sew strips together, pressing in the direction of the arrows to make (1) Strip-Set A.
  Strip-Set should measure 2-1/2" x 21"
- Repeat previous (2) steps to make a total of (6) Strip Sets.
- Subcut strip sets into a total of (48) 2-1/2" x 6-1/2" Unit A.
- Layout (1) Background "A" Strips and (2) Assorted "A" Strip
- Sew strips together, pressing in the direction of the arrows to make (1) Strip-Set B.
  Strip-Set should measure 2-1/2" x 21"
- Repeat previous (2) steps to make a total of (3) Strip Sets.
- Subcut strip sets into a total of (24) 2-1/2" x 6-1/2" Unit B.
- Layout (2) Unit A and (1) Unit B as shown.
- Sew units together, pressing in the direction of the arrows to make (1) 9-patch Unit. Unit should measure 6-1/2" x 6-1/2".
- Repeat previous (2) steps to make a total of (24) 9-patch units.