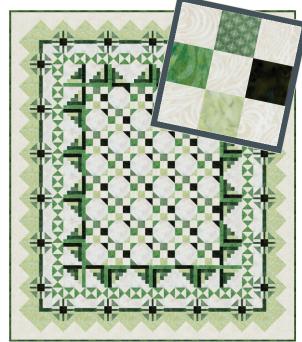

## City Square

## 9-Patches

| Background 2                         | - (15) 2-1/2" x 21" (A) |
|--------------------------------------|-------------------------|
| From <b>Each</b> of Fabrics 1-6 cut: | - (2) 2-1/2" x 21" (A)  |