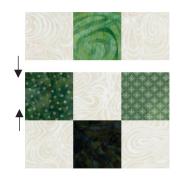

## **Piecing Instructions**

- Layout (2) Background "A" Strips and (1) Assorted "A" Strip
- Sew strips together, pressing in the direction of the arrows to make (1) Strip-Set A.
  Strip-Set should measure 2-1/2" x 21"
- Repeat previous (2) steps to make a total of (6) Strip Sets.
- Subcut strip sets into a total of (48) 2-1/2" x 6-1/2" Unit A.
- Layout (1) Background "A" Strips and (2) Assorted "A" Strip
- Sew strips together, pressing in the direction of the arrows to make (1) Strip-Set B.
  Strip-Set should measure 2-1/2" x 21"
- Repeat previous (2) steps to make a total of (3) Strip Sets.
- Subcut strip sets into a total of (24) 2-1/2" x 6-1/2" Unit B.
- Layout (2) Unit A and (1) Unit B as shown.
- Sew units together, pressing in the direction of the arrows to make (1) 9-patch Unit. Unit should measure 6-1/2" x 6-1/2".
- Repeat previous (2) steps to make a total of (24) 9-patch units.