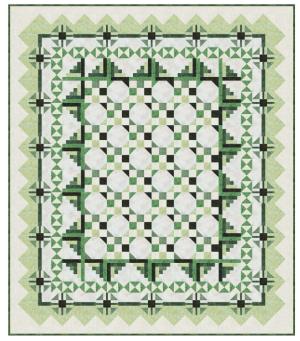

- Layout Quilt Center and (4) Log cabin borders as shown.
- Sew Log Cabin borders onto quilt center, pressing towards the Log Cabins.