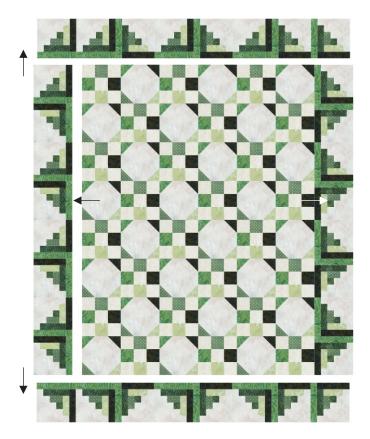

- Layout Quilt Center and (4) Log cabin borders as shown.
- Sew Log Cabin borders onto quilt center, pressing towards the Log Cabins.