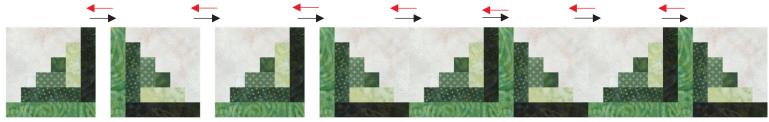

## "City Square Log Cabin Border

**Piecing Instructions** 

Layout (8) Log Cabin blocks as shown.

- Sew blocks into rows, pressing seams in the direction of the arrow to make (2) Log Cabin Borders.
  - Pressing the Left border in the direction of the Red arrows
  - Pressing the Right border in the direction of the **Black arrows**
- Repeat previous (2) steps to make a total of (1) left and (1) Right Log Cabin Border.
- Layout (8) Log Cabin blocks as shown.

- Sew blocks into rows, pressing seams in the direction of the arrow to make (2) Log Cabin Borders.
  - Pressing the Top border in the direction of the **Red arrows**
  - Pressing the Bottom border in the direction of the **Black arrows**
- Repeat previous (2) steps to make a total of (1) Top and (1) Bottom Log Cabin Border.