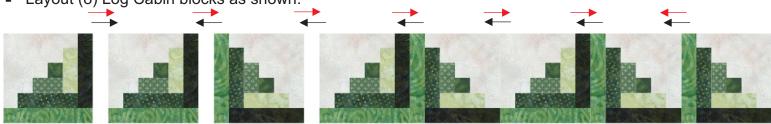

## "City Square Log Cabin Border

**Piecing Instructions** 

Layout (8) Log Cabin blocks as shown.

- Sew blocks into rows, pressing seams in the direction of the arrow to make (2) Log Cabin Borders.
  - Pressing the Left border in the direction of the Red arrows
  - Pressing the Right border in the direction of the **Black arrows**
- Repeat previous (2) steps to make a total of (1) left and (1) Right Log Cabin Border.
- Layout (8) Log Cabin blocks as shown.

- Sew blocks into rows, pressing seams in the direction of the arrow to make (2) Log Cabin Borders.
  - Pressing the Top border in the direction of the **Red arrows**
  - Pressing the Bottom border in the direction of the **Black arrows**
- Repeat previous (2) steps to make a total of (1) Top and (1) Bottom Log Cabin Border.