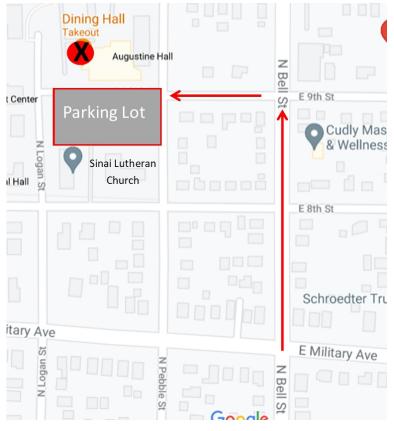

## Fremont Book Signing Driving Directions

You can also use Sinai Lutheran Church's Address as a GPS coordinate, the Parking lot is north of the church.

950 E 8th St, Fremont NE 68025

Entrance to the Dining Hall is on the Southwest Corner of the Dining Hall

## FROM OMAHA

- Take HWY 275 to the Military Ave Exit
- Take Military Ave West to Bell St (Second stop Light)
- Turn Right (North) on Bell
- Go North on Bell to 9th St
- Turn Left on 9th St.
- 9th street will dead-end at the parking lot between the College and Sinai Lutheran Church.
- The Entrance to the Dining Hall is on the southwest end of the building

## From Lincoln or Hooper

- Take HWY 77 to Military Ave St
- Take Military Ave East to Bell St (4 stop Light)
- Turn Left (North) on Bell
- Go North on Bell to 9th St
- Turn Left on 9th St.
- 9th street will dead-end at the parking lot between the College and Sinai Lutheran Church.
- The Entrance to the Dining Hall is on the southwest end of the building