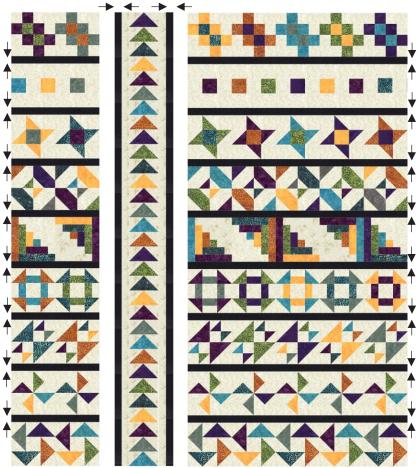

#### **Piecing Instructions**

- Sew together the (3) Fabric 9 1-1/2" x WOF strips along the short side to make one long strip.
- Cut strip into (2) 1-1/2 x 62-1/2" Rectangles
- Layout all "Left" and "Right" units made previously and the Fabric 9 units as shown.
- Sew units together pressing towards Fabric 9, each section should measure 62-1/2" long before sewing them together.