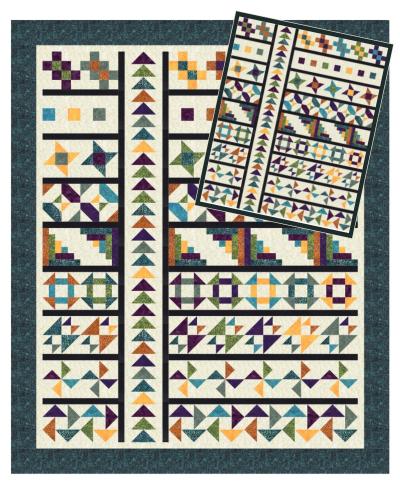

# Designs GOOSUS INTERRUPTUS

## **Color Chart Reference - Cutting Sashing**

The "Goosus Interruptus" Sampler was created with Banyan Batik Essentials, below you find SKU's for the fabric used.

| Background 1<br>81000-125<br>2-1/2 yards |  |
|------------------------------------------|--|
| Fabric 1<br>81300-86<br>3/8 yard         |  |
| Fabric 2<br>81000-782<br>3/8 yard        |  |
| Fabric 3<br>81000-633<br>3/8 yard        |  |
| Fabric 4<br>81000-56<br>3/8 yard         |  |
| Fabric 5<br>81300-85<br>3/8 yard         |  |
| Fabric 6<br>81300-94<br>1/4 yard         |  |
| Fabric 7<br>81000-625<br>1/4 yard        |  |



| Fabric 8<br>81000-377<br>3/8 yard                     | 25 |                                                                                                 |
|-------------------------------------------------------|----|-------------------------------------------------------------------------------------------------|
| Fabric 9<br>81300-99<br>5/8 yard                      |    | (8) 1-1/2" x WOF subcut<br>- (8) 1-1/2" x 30-1/2"<br>- (8) 1-1/2" x 12-1/2"<br>(3) 1-1/2" x WOF |
| Outer Border<br>& Binding<br>81000-495<br>1-1/4 yards |    |                                                                                                 |

### Goosus Interruptus Sampler





## "Sashing" 50" x 62" Finished

#### **Piecing Instructions**

- Sew together the (3) Fabric 9 1-1/2" x WOF strips a