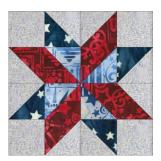

## **Piecing Instructions**

- Mark a diagonal line from corner to corner on the backside of (4)
  Background 2 "F" Squares and (4) Matching Assorted "O"
  Squares as shown.
- Layer (1) Background 2 "F" Square on top of (1) Assorted "Q" Rectangle (left side) as shown.
- Sew on the drawn line. Cut 1/4" away from the sewn line. Press in the direction of the arrow.
- Layer (1) Assorted "O" Square on top of the previous "Q" Rectangle (right side) as shown.
- Sew on the drawn line. Cut 1/4" away from the sewn line. Press in the direction of the arrow to make (1) Diamond unit.
   Unit should measure 2-1/2" x 4-1/2"
- Repeat previous (4) steps to make a total of (4) Matching Diamond Units.
- Mark a diagonal line from corner to corner on the backside of (4)
  Background 2 "F" Squares as shown.
- Layer (1) Background "F" Square on top of (1) Assorted "O" Square as shown.
- Sew on the drawn line and cut 1/4" away. Square blocks up to 2-1/2" x 2-1/2"
- Repeat previous (3) steps to make a total of (4) matching Half Square Triangle (HST) Units.
- Layout (1) Background 2 "F" Square, (1) HST Unit, and (1) Diamond Unit as shown.
- Sew units together into rows, pressing in the direction of the arrows.
- Sew rows together, pressing in the direction of the arrows to make
  (1) Unit A. Unit A should measure 4-1/2" x 4-1/2"
- Repeat previous (3) Steps to make a total of (4) Matching Unit A.

- Layout (4) Matching Unit A's as shown.
- Sew units together into rows, pressing in the direction of the arrows.
- Sew rows together, pressing in the direction of the arrows to make (1) LeMoyne Star Block. Block should measure 8-1/2" x 8-1/2"
- Repeat **All** previous steps to make a total of (4) different LeMoyne Star Blocks.