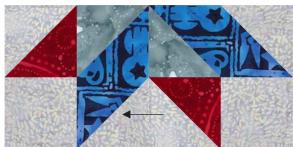

## **Piecing Instructions**

- Mark a diagonal line from corner to corner on the backside of (4)
  Background 2 "F" Squares and (4) Matching Assorted "O"
  Squares as shown.
- Layer (1) Background 2 "F" Square on top of (1) Assorted "Q" Rectangle (left side) as shown.
- Sew on the drawn line. Cut 1/4" away from the sewn line. Press in the direction of the arrow.
- Layer (1) Assorted "O" Square on top of the previous "Q" Rectangle (right side) as shown.
- Sew on the drawn line. Cut 1/4" away from the sewn line. Press in the direction of the arrow to make (1) Diamond unit.
   Unit should measure 2-1/2" x 4-1/2"
- Repeat previous (4) steps to make a total of (4) Matching Diamond Units.
- Mark a diagonal line from corner to corner on the backside of (4)
  Background 2 "F" Squares as shown.
- Layer (1) Background "F" Square on top of (1) Assorted "O" Square as shown.
- Sew on the drawn line and cut 1/4" away. Square blocks up to 2-1/2" x 2-1/2"
- Repeat previous (3) steps to make a total of (4) matching Half Square Triangle (HST) Units.
- Layout (1) Background 2 "F" Square, (1) HST Unit, and (1) Diamond Unit as shown.
- Sew units together into rows, pressing in the direction of the arrows.
- Sew rows together, pressing in the direction of the arrows to make
  (1) Unit A. Unit A should measure 4-1/2" x 4-1/2"
- Repeat previous (3) Steps to make a total of (4) Matching Unit A.

- Layout (4) Matching Unit A's as shown.
- Sew units together into rows, pressing in the direction of the arrows.
- Sew rows together, pressing in the direction of the arrows to make (1) LeMoyne Star Block. Block should measure 8-1/2" x 8-1/2"
- Repeat **All** previous steps to make a total of (4) different LeMoyne Star Blocks.