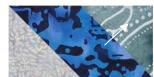

## **Piecing Instructions**

- Mark a diagonal line from corner to corner on the backside of (4)
  Background 2 "F" Squares and (4) Matching Assorted "O"
  Squares as shown.
- Layer (1) Background 2 "F" Square on top of (1) Assorted "Q" Rectangle (left side) as shown.
- Sew on the drawn line. Cut 1/4" away from the sewn line. Press in the direction of the arrow.
- Layer (1) Assorted "O" Square on top of the previous "Q" Rectangle (right side) as shown.
- Sew on the drawn line. Cut 1/4" away from the sewn line. Press in the direction of the arrow to make (1) Diamond unit.
   Unit should measure 2-1/2" x 4-1/2"
- Repeat previous (4) steps to make a total of (4) Matching Diamond Units.
- Mark a diagonal line from corner to corner on the backside of (4)
  Background 2 "F" Squares as shown.
- Layer (1) Background "F" Square on top of (1) Assorted "O" Square as shown.
- Sew on the drawn line and cut 1/4" away. Square blocks up to 2-1/2" x 2-1/2"
- Repeat previous (3) steps to make a total of (4) matching Half Square Triangle (HST) Units.
- Layout (1) Background 2 "F" Square, (1) HST Unit, and (1) Diamond Unit as shown.
- Sew units together into rows, pressing in the direction of the arrows.
- Sew rows together, pressing in the direction of the arrows to make
  (1) Unit A. Unit A should measure 4-1/2" x 4-1/2"
- Repeat previous (3) Steps to make a total of (4) Matching Unit A.