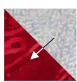

## **Piecing Instructions**

- Mark a diagonal line from corner to corner on the backside of (4)
  Background 2 "F" Squares and (4) Matching Assorted "O"
  Squares as shown.
- Layer (1) Background 2 "F" Square on top of (1) Assorted "Q" Rectangle (left side) as shown.
- Sew on the drawn line. Cut 1/4" away from the sewn line. Press in the direction of the arrow.
- Layer (1) Assorted "O" Square on top of the previous "Q" Rectangle (right side) as shown.
- Sew on the drawn line. Cut 1/4" away from the sewn line. Press in the direction of the arrow to make (1) Diamond unit.
   Unit should measure 2-1/2" x 4-1/2"
- Repeat previous (4) steps to make a total of (4) Matching Diamond Units.
- Mark a diagonal line from corner to corner on the backside of (4)
  Background 2 "F" Squares as shown.
- Layer (1) Background "F" Square on top of (1) Assorted "O" Square as shown.
- Sew on the drawn line and cut 1/4" away. Square blocks up to 2-1/2" x 2-1/2"
- Repeat previous (3) steps to make a total of (4) matching Half Square Triangle (HST) Units.
- Layout (1) Background 2 "F" Square, (1) HST Unit, and (1) Diamond Unit as shown.
- Sew units together into rows, pressing in the direction of the arrows.
- Sew rows together, pressing in the direction of the arrows to make
  (1) Unit A. Unit A should measure 4-1/2" x 4-1/2"
- Repeat previous (3) Steps to make a total of (4) Matching Unit A.