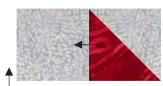

## **Piecing Instructions**

- Mark a diagonal line from corner to corner on the backside of (4)
  Background 2 "F" Squares and (4) Matching Assorted "O"
  Squares as shown.
- Layer (1) Background 2 "F" Square on top of (1) Assorted "Q" Rectangle (left side) as shown.
- Sew on the drawn line. Cut 1/4" away from the sewn line. Press in the direction of the arrow.
- Layer (1) Assorted "O" Square on top of the previous "Q" Rectangle (right side) as shown.
- Sew on the drawn line. Cut 1/4" away from the sewn line. Press in the direction of the arrow to make (1) Diamond unit.
   Unit should measure 2-1/2" x 4-1/2"
- Repeat previous (4) steps to make a total of (4) Matching Diamond Units.
- Mark a diagonal line from corner to corner on the backside of (4)
  Background 2 "F" Squares as shown.
- Layer (1) Background "F" Square on top of (1) Assorted "O" Square as shown.
- Sew on the drawn line and cut 1/4" away. Square blocks up to 2-1/2" x 2-1/2"
- Repeat previous (3) steps to make a total of (4) matching Half Square Triangle (HST) Units.
- Layout (1) Background 2 "F" Square, (1) HST Unit, and (1) Diamond Unit as shown.
- Sew units together into rows, pressing in the direction of the arrows.
- Sew rows together, pressing in the direction of the arrows to make
  (1) Unit A. Unit A should measure 4-1/2" x 4-1/2"
- Repeat previous (3) Steps to make a total of (4) Matching Unit A.