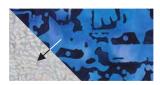

## **Piecing Instructions**

- Mark a diagonal line from corner to corner on the backside of (4)
  Background 2 "F" Squares and (4) Matching Assorted "O"
  Squares as shown.
- Layer (1) Background 2 "F" Square on top of (1) Assorted "Q" Rectangle (left side) as shown.
- Sew on the drawn line. Cut 1/4" away from the sewn line. Press in the direction of the arrow.
- Layer (1) Assorted "O" Square on top of the previous "Q" Rectangle (right side) as shown.
- Sew on the drawn line. Cut 1/4" away from the sewn line. Press in the direction of the arrow to make (1) Diamond unit.
   Unit should measure 2-1/2" x 4-1/2"
- Repeat previous (4) steps to make a total of (4) Matching Diamond Units.
- Mark a diagonal line from corner to corner on the backside of (4)
  Background 2 "F" Squares as shown.
- Layer (1) Background "F" Square on top of (1) Assorted "O" Square as shown.
- Sew on the drawn line and cut 1/4" away. Square blocks up to 2-1/2" x 2-1/2"
- Repeat previous (3) steps to make a total of (4) matching Half Square Triangle (HST) Units.
- Layout (1) Background 2 "F" Square, (1) HST Unit, and (1) Diamond Unit as shown.
- Sew units together into rows, pressing in the direction of the arrows.
- Sew rows together, pressing in the direction of the arrows to make
  (1) Unit A. Unit A should measure 4-1/2" x 4-1/2"
- Repeat previous (3) Steps to make a total of (4) Matching Unit A.