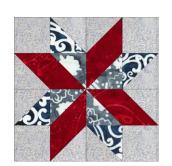

- Layout (4) Matching Unit A's as shown.
- Sew units together into rows, pressing in the direction of the arrows.
- Sew rows together, pressing in the direction of the arrows to make (1) LeMoyne Star Block. Block should measure 8-1/2" x 8-1/2"
- Repeat **All** previous steps to make a total of (4) different LeMoyne Star Blocks.