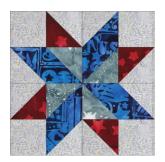

- Layout (4) Matching Unit A's as shown.
- Sew units together into rows, pressing in the direction of the arrows.
- Sew rows together, pressing in the direction of the arrows to make (1) LeMoyne Star Block. Block should measure 8-1/2" x 8-1/2"
- Repeat **All** previous steps to make a total of (4) different LeMoyne Star Blocks.