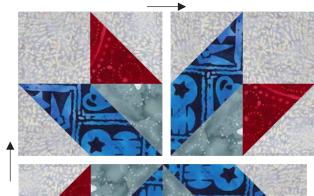

## **Piecing Instructions**

- Mark a diagonal line from corner to corner on the backside of (4)
  Background 2 "F" Squares and (4) Matching Assorted "O"
  Squares as shown.
- Layer (1) Background 2 "F" Square on top of (1) Assorted "Q" Rectangle (left side) as shown.
- Sew on the drawn line. Cut 1/4" away from the sewn line. Press in the direction of the arrow.
- Layer (1) Assorted "O" Square on top of the previous "Q" Rectangle (right side) as shown.
- Sew on the drawn line. Cut 1/4" away from the sewn line. Press in the direction of the arrow to make (1) Diamond unit.
   Unit should measure 2-1/2" x 4-1/2"
- Repeat previous (4) steps to make a total of (4) Matching Diamond Units.
- Mark a diagonal line from corner to corner on the backside of (4)
  Background 2 "F" Squares as shown.
- Layer (1) Background "F" Square on top of (1) Assorted "O" Square as shown.
- Sew on the drawn line and cut 1/4" away. Square blocks up to 2-1/2" x 2-1/2"
- Repeat previous (3) steps to make a total of (4) matching Half Square Triangle (HST) Units.
- Layout (1) Background 2 "F" Square, (1) HST Unit, and (1) Diamond Unit as shown.
- Sew units together into rows, pressing in the direction of the arrows.
- Sew rows together, pressing in the direction of the arrows to make
  (1) Unit A. Unit A should measure 4-1/2" x 4-1/2"
- Repeat previous (3) Steps to make a total of (4) Matching Unit A.

- Layout (4) Matching Unit A's as shown.
- Sew units together into rows, pressing in the direction of the arrows.
- Sew rows together, pressing in the direction of the arrows to make (1) LeMoyne Star Block. Block should measure 8-1/2" x 8-1/2"
- Repeat **All** previous steps to make a total of (4) different LeMoyne Star Blocks.