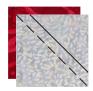

## **Piecing Instructions**

- Mark a diagonal line from corner to corner on the backside of (4)
  Background 2 "F" Squares and (4) Matching Assorted "O"
  Squares as shown.
- Layer (1) Background 2 "F" Square on top of (1) Assorted "Q" Rectangle (left side) as shown.
- Sew on the drawn line. Cut 1/4" away from the sewn line. Press in the direction of the arrow.
- Layer (1) Assorted "O" Square on top of the previous "Q" Rectangle (right side) as shown.
- Sew on the drawn line. Cut 1/4" away from the sewn line. Press in the direction of the arrow to make (1) Diamond unit.
   Unit should measure 2-1/2" x 4-1/2"
- Repeat previous (4) steps to make a total of (4) Matching Diamond Units.
- Mark a diagonal line from corner to corner on the backside of (4)
  Background 2 "F" Squares as shown.
- Layer (1) Background "F" Square on top of (1) Assorted "O" Square as shown.
- Sew on the drawn line and cut 1/4" away. Square blocks up to 2-1/2" x 2-1/2"
- Repeat previous (3) steps to make a total of (4) matching Half Square Triangle (HST) Units.
- Layout (1) Background 2 "F" Square, (1) HST Unit, and (1) Diamond Unit as shown.
- Sew units together into rows, pressing in the direction of the arrows.
- Sew rows together, pressing in the direction of the arrows to make
  (1) Unit A. Unit A should measure 4-1/2" x 4-1/2"
- Repeat previous (3) Steps to make a total of (4) Matching Unit A.