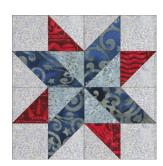

## **Piecing Instructions**

- Mark a diagonal line from corner to corner on the backside of (4)
  Background 2 "F" Squares and (4) Matching Assorted "O"
  Squares as shown.
- Layer (1) Background 2 "F" Square on top of (1) Assorted "Q" Rectangle (left side) as shown.
- Sew on the drawn line. Cut 1/4" away from the sewn line. Press in the direction of the arrow.
- Layer (1) Assorted "O" Square on top of the previous "Q" Rectangle (right side) as shown.
- Sew on the drawn line. Cut 1/4" away from the sewn line. Press in the direction of the arrow to make (1) Diamond unit.
   Unit should measure 2-1/2" x 4-1/2"
- Repeat previous (4) steps to make a total of (4) Matching Diamond Units.
- Mark a diagonal line from corner to corner on the backside of (4)
  Background 2 "F" Squares as shown.
- Layer (1) Background "F" Square on top of (1) Assorted "O" Square as shown.
- Sew on the drawn line and cut 1/4" away. Square blocks up to 2-1/2" x 2-1/2"
- Repeat previous (3) steps to make a total of (4) matching Half Square Triangle (HST) Units.
- Layout (1) Background 2 "F" Square, (1) HST Unit, and (1) Diamond Unit as shown.
- Sew units together into rows, pressing in the direction of the arrows.
- Sew rows together, pressing in the direction of the arrows to make
  (1) Unit A. Unit A should measure 4-1/2" x 4-1/2"
- Repeat previous (3) Steps to make a total of (4) Matching Unit A.

- Layout (4) Matching Unit A's as shown.
- Sew units together into rows, pressing in the direction of the arrows.
- Sew rows together, pressing in the direction of the arrows to make (1) LeMoyne Star Block. Block should measure 8-1/2" x 8-1/2"
- Repeat **All** previous steps to make a total of (4) different LeMoyne Star Blocks.