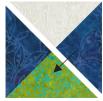

■ Layout (4) QST Units, (4) Background "B" Squares, and (1) Assorted "B" Squares as shown.

- Sew units into rows, pressing seams in the direction of the arrows.
- Sew rows together, pressing seams in the direction of the arrows to make (1) Week 8 Block.
   Block should measure 6-1/2" x 6-1/2"