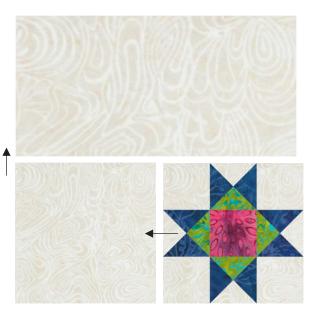

- Repeat previous (3) Steps to make a total of (12) QST Units.
- Layout (1) Week 8 Block, (1) Background "C", and (1) Background "A" as shown.
- Sew units into rows, pressing seams in the direction of the arrows.
- Sew rows together, pressing seams in the direction of the arrows to make (1) Corner Unit.
   Unit should measure 12-1/2" x 12-1/2"
- Repeat previous (3) Steps to make a total of (4) Corner Units.