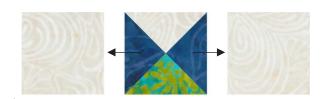

## **Piecing Instructions**

- Layout: (1)
- (1) Light Background "A" QST
  - (2) Blue "A" QST
  - (1) Green "A" QST
- Sew QST's together along the short side, pressing in the direction of the arrows to make (2) Pieced HST's
- Sew Pieced HST's together along the long side, pressing in the direction of the arrow to make (1) QST Unit.
   Square QST Unit up to 2-1/2" x 2-1/2".
- Repeat previous (3) Steps to make a total of (48) QST Units.