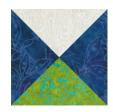

## **Piecing Instructions**

- Layout: (1)
- (1) Light Background "A" QST
  - (2) Blue "A" QST
  - (1) Green "A" QST
- Sew QST's together along the short side, pressing in the direction of the arrows to make (2) Pieced HST's
- Sew Pieced HST's together along the long side, pressing in the direction of the arrow to make (1) QST Unit.
   Square QST Unit up to 2-1/2" x 2-1/2".
- Repeat previous (3) Steps to make a total of (48) QST Units.