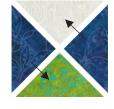

## **Piecing Instructions**

- Layout: (1)
- (1) Light Background "A" QST
  - (2) Blue "A" QST
  - (1) Green "A" QST
- Sew QST's together along the short side, pressing in the direction of the arrows to make (2) Pieced HST's
- Sew Pieced HST's together along the long side, pressing in the direction of the arrow to make (1) QST Unit.
   Square QST Unit up to 2-1/2" x 2-1/2".
- Repeat previous (3) Steps to make a total of (48) QST Units.