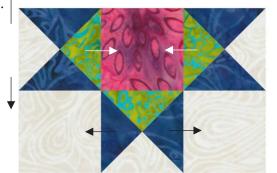

■ Layout (4) QST Units, (4) Background "B" Squares, and (1) Assorted "B" Squares as shown.

- Sew units into rows, pressing seams in the direction of the arrows.
- Sew rows together, pressing seams in the direction of the arrows to make (1) Week 8 Block.
   Block should measure 6-1/2" x 6-1/2"