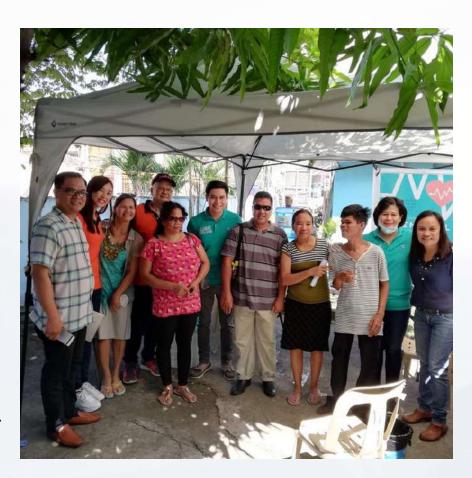

#### DENTAL

AFTER A LONG PREPARATION FOR THE BENEFITS OF PWDS, THE MEDICAL AND DENTAL MISSION WAS SUCCESSFULLY ACCOMPLISHED WITH THE HELP OF THE LOCAL GOVERNMENT.

IT WAS A FRIDAY MORNING OF NOVEMBER 23, PATIENTS ARRIVED EARLY FOR THE MEDICAL AND DENTAL MISSION HAPPENED AT THE FOUNDATION CENTER. THE PROGRAM STARTED WITH AN OPENING PRAYER AND OPENING REMARKS OF MR. HERSON CONOPIO, ADMINISTRATOR OF PWMDFC

INDIGENT RESIDENTS ALSO HAVE ENJOYED THE BENEFITS OF OUR EVENTS, EVEN THE FAMILY MEMBERS OF THE PWDS AND OTHER NEARBY BARANGAYS FROM STA. ROSA LAGUNA. AFTER THEY RENDER SERVICES.

CERTIFICATES OF APPRECIATIONS WERE GIVEN TO THE MEDICAL AND DENTAL TEAM BY MR. HERSON CONOPIO AND MS. CYREL BUENABAJO. AND FINALLY, THE CLOSING REMARKS OF MS. BUENABAJO THANKING ALL THE DOCTORS, NURSES AND AIDS FOR THE VERY WARM SUPPORT IN THE EVENT THAT HAS BECAME POSSIBLE BECAUSE OF THEIR HUMANITARIAN PURPOSE