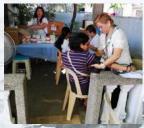

#### DENTAL

AFTER A LONG PREPARATION FOR THE BENEFITS OF PWDS, THE MEDICAL AND DENTAL MISSION WAS SUCCESSFULLY ACCOMPLISHED WITH THE HELP OF THE LOCAL GOVERNMENT.

IT WAS A FRIDAY MORNING OF NOVEMBER 23, PATIENTS ARRIVED EARLY FOR THE MEDICAL AND DENTAL MISSION HAPPENED AT THE FOUNDATION CENTER. THE PROGRAM STARTED WITH AN OPENING PRAYER AND OPENING REMARKS OF MR. HERSON CONOPIO, ADMINISTRATOR OF PWMDFC

## Medical

THE MEDICAL TEAM WAS HEADED BY MS. GENOVEVA FACTORIZA, RN TOGETHER WITH MS. ISABEL RACHEL MULINGBAYAN, RN AND MS. JOANNE FONDEVILLA, RN. DRA. SOLEDAD CUNANAN WASN'T ABLE TO ARRIVED AT THE

EVENT DUE TO HER SCHEDULE. DRA.
CUNANAN ASSIGNED MS. GENOVEVA
FACTORIZA TO LEAD THE MEDICAL TEAM IN
OUR EVENT. ALL OF OUR PWD MEMBERS
WERE HAPPY TO RECEIVE FREE SERVICES.

### Helping Hands

TWENTY PATIENTS CAME
TO GET MEDICAL
ASSISTANCE, THAT
INCLUDES PARENTS OF
PWD, KIDS, EMPLOYEE OF
THE PWMDFC AND PEOPLE
FROM DIFFERENT
BARANGAYS.

ASSISTANTS OF THE DENTAL TEAM GRAB THE OPPORTUNITY TO CHECK UP AFTER THE SERVICES. THE TEAM WAS LED BY DRA. SONIA ALGABRE AND HER SON DR. EZEKIEL ALGABRE.DENTAL TEAM RENDERED A FREE EXTRACTION OF TOOTH.A STRICT BLOOD PRESSURE MONITORING TOOK PLACE BEFORE THEY STARTED TO GIVE SERVICE ESPECIALLY TOOTH EXTRACTION.