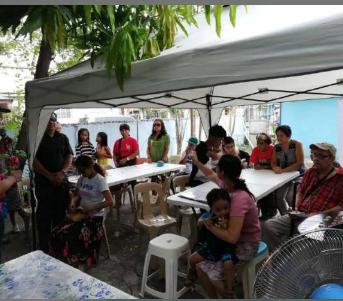

#### DENTAL

AFTER A LONG PREPARATION FOR THE BENEFITS OF PWDS, THE MEDICAL AND DENTAL MISSION WAS SUCCESSFULLY ACCOMPLISHED WITH THE HELP OF THE LOCAL GOVERNMENT.

IT WAS A FRIDAY MORNING OF NOVEMBER 23, PATIENTS ARRIVED EARLY FOR THE MEDICAL AND DENTAL MISSION HAPPENED AT THE FOUNDATION CENTER. THE PROGRAM STARTED WITH AN OPENING PRAYER AND OPENING REMARKS OF MR. HERSON CONOPIO, ADMINISTRATOR OF PWMDFC

## Medical

THE MEDICAL TEAM WAS HEADED BY MS. GENOVEVA FACTORIZA, RN TOGETHER WITH MS. ISABEL RACHEL MULINGBAYAN, RN AND MS. JOANNE FONDEVILLA, RN. DRA. SOLEDAD CUNANAN WASN'T ABLE TO ARRIVED AT THE

EVENT DUE TO HER SCHEDULE. DRA.
CUNANAN ASSIGNED MS. GENOVEVA
FACTORIZA TO LEAD THE MEDICAL TEAM IN
OUR EVENT. ALL OF OUR PWD MEMBERS
WERE HAPPY TO RECEIVE FREE SERVICES.

### Helping Hands

TWENTY PATIENTS CAME
TO GET MEDICAL
ASSISTANCE, THAT
INCLUDES PARENTS OF
PWD, KIDS, EMPLOYEE OF
THE PWMDFC AND PEOPLE
FROM DIFFERENT
BARANGAYS.

ASSISTANTS OF THE DENTAL TEAM GRAB THE OPPORTUNITY TO CHECK UP AFTER THE SERVICES. THE TEAM WAS LED BY DRA. SONIA ALGABRE AND HER SON DR. EZEKIEL ALGABRE.DENTAL TEAM RENDERED A FREE EXTRACTION OF TOOTH.A STRICT BLOOD PRESSURE MONITORING TOOK PLACE BEFORE THEY STARTED TO GIVE SERVICE ESPECIALLY TOOTH EXTRACTION.