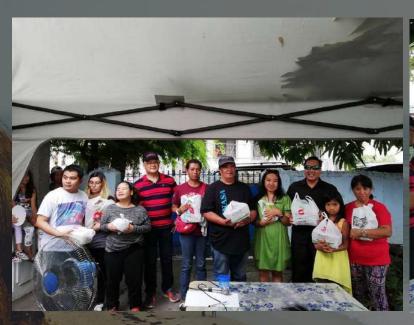

#### DENTAL

AFTER A LONG PREPARATION FOR THE BENEFITS OF PWDS, THE MEDICAL AND DENTAL MISSION WAS SUCCESSFULLY ACCOMPLISHED WITH THE HELP OF THE LOCAL GOVERNMENT.

IT WAS A FRIDAY MORNING OF NOVEMBER 23, PATIENTS ARRIVED EARLY FOR THE MEDICAL AND DENTAL MISSION HAPPENED AT THE FOUNDATION CENTER. THE PROGRAM STARTED WITH AN OPENING PRAYER AND OPENING REMARKS OF MR. HERSON CONOPIO, ADMINISTRATOR OF PWMDFC

### Helping Hands

TWENTY PATIENTS CAME
TO GET MEDICAL
ASSISTANCE, THAT
INCLUDES PARENTS OF
PWD, KIDS, EMPLOYEE OF
THE PWMDFC AND PEOPLE
FROM DIFFERENT
BARANGAYS.

ASSISTANTS OF THE DENTAL TEAM GRAB THE OPPORTUNITY TO CHECK UP AFTER THE SERVICES. THE TEAM WAS LED BY DRA. SONIA ALGABRE AND HER SON DR. EZEKIEL ALGABRE.DENTAL TEAM RENDERED A FREE EXTRACTION OF TOOTH.A STRICT BLOOD PRESSURE MONITORING TOOK PLACE BEFORE THEY STARTED TO GIVE SERVICE ESPECIALLY TOOTH EXTRACTION.

INDIGENT RESIDENTS ALSO HAVE ENJOYED THE BENEFITS OF OUR EVENTS, EVEN THE FAMILY MEMBERS OF THE PWDS AND OTHER NEARBY BARANGAYS FROM STA. ROSA LAGUNA. AFTER THEY RENDER SERVICES.

CERTIFICATES OF APPRECIATIONS WERE GIVEN TO THE MEDICAL AND DENTAL TEAM BY MR. HERSON CONOPIO AND MS. CYREL BUENABAJO. AND FINALLY, THE CLOSING REMARKS OF MS. BUENABAJO THANKING ALL THE DOCTORS, NURSES AND AIDS FOR THE VERY WARM SUPPORT IN THE EVENT THAT HAS BECAME POSSIBLE BECAUSE OF THEIR HUMANITARIAN PURPOSE