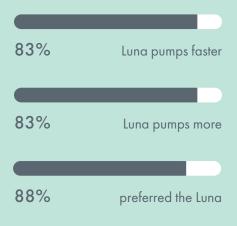

## The Results

After several pumping sessions with the Luna, most moms determined the Luna performs better than their current pump.

## 5 out-of 6 got more milk in less time with the Luna

got more milk in less time with the Luna

9 out-of 10

Preferred the Luna over their current breast pump

Customizable pumping sessions

Compact size and lightweight Less guilt, pain, & anxiety