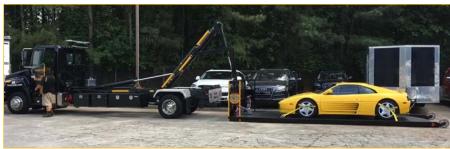

#### Safe Ground Level Loading

The shallow angle of the beavertail allows for easy loading by the operator in just about any weather condition.

#### EFFICIENT.

The Kargo King cSix series relies on a hydraulic circuit to optimize loading speed of **40 Seconds Cycle Time** (approx) ..........

SUB-FRAME FEATURES:

The most stable deck \* payload distribution system available!

#### KEY FEATURES

- Safe Ground Level Loading for Specialty Automobile
- Fast Cycle Time
- Low Center of Gravity
- 2 Point Latch System
- Easy to operate 2 Control Levers Outside Controls (Driver's Side)
- Loading Angle = 25°
- Reliable & Low Maintenance
- Safe, Stable and Secure
- Deck is detachable
- Hard piped hydraulic plumbing