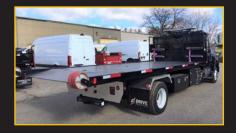

#### TOW SYSTEM

- Designed for Class 6/7 Truck Applications
- Payload Capacity\* = 11,000lbs
- Sub-frame weight = 2,310 lbs
- Central Hydraulics = PTO & Pump Drive

#### DECK FEATURES

- Deck Dimensions: 21' (L) x 102" (W)
- Ultrashallow Beavertail
  - 8° Low Approach for Equipment with Low Clearance
- Multiple Tie-Downs, Chain Tray
- Steel Checker Plate Floor
- Removable Winch Option