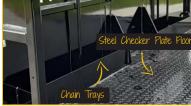

#### DECK FEATURES

- Deck Dimensions: 21' (L) x 102" (W)
- Ultrashallow Beavertail
  - 8° Low Approach for Equipment with Low Clearance
- Multiple Tie-Downs, Chain Tray
- Steel Checker Plate Floor
- Removable Winch Option