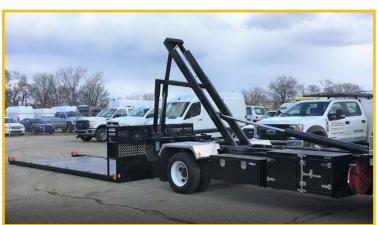

KARGO KING 2PL Roll off System

## Model TS-11-18-21

TOW SYSTEM

TAKING SAFETY TO A NEW GROUND LEVEL FOR

#### TOW SYSTEM

- Designed for Class 6/7 Truck Applications
- Payload Capacity\* = 11,000lbs
- Sub-frame weight = 2,310 lbs
- Central Hydraulics = PTO & Pump Drive

#### DECK FEATURES

- Deck Dimensions: 21' (L) x 102" (W)
- Ultrashallow Beavertail
  - 8° Low Approach for Equipment with Low Clearance
- Multiple Tie-Downs, Chain Tray
- Steel Checker Plate Floor
- Removable Winch Option