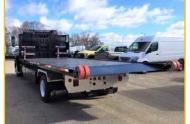

#### STANDARD FEATURES

- Custom Aluminum Diamond Plate Bumper with Hitch, Lighting and 7-way Trailer Plug
- Aluminum Diamond Plate Fenders
- 16' LED Warning Light and Stand
- Easily Maintained with few Grease Points

#### DECK FEATURES

- Deck Dimensions: 21' (L) x 102" (W)
- Ultrashallow Beavertail
  - 8° Low Approach for Equipment with Low Clearance
- Multiple Tie-Downs, Chain Tray
- Steel Checker Plate Floor
- Removable Winch Option