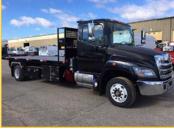

#### TOW SYSTEM

- Designed for Class 6/7 Truck Applications
- Payload Capacity\* = 11,000lbs
- Sub-frame weight = 2,310 lbs
- Central Hydraulics = PTO & Pump Drive

#### KEY FEATURES

- Safe Ground Level Loading for Specialty Automobile
- Fast Cycle Time
- Low Center of Gravity
- 2 Point Latch System
- Easy to operate 2 Control Levers Outside Controls (Driver's Side)
- Loading Angle = 25°
- Reliable & Low Maintenance
- Safe, Stable and Secure
- Deck is detachable
- Hard piped hydraulic plumbing