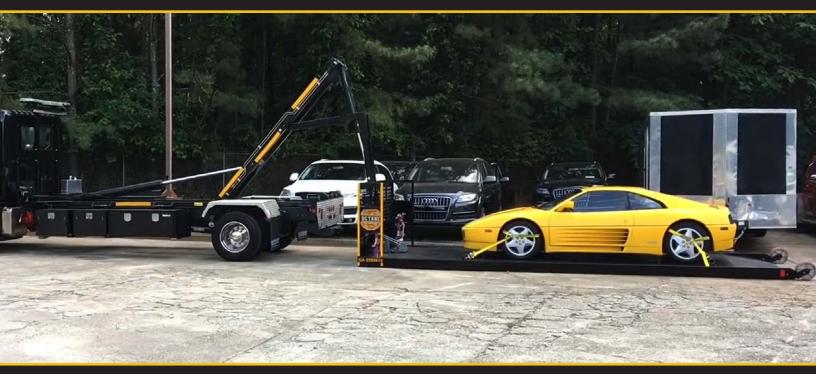

#### Safe Ground Level Loading

The shallow angle of the beavertail allows for easy loading by the operator in just about any weather condition.

#### SIMPLE.

**2PL = 2-Point Latch System** Detach by removing two pins!

#### EFFICIENT.

The Kargo King cSix series relies on a hydraulic circuit to optimize loading speed of **40 Seconds Cycle Time** (approx) ..........

SUB-FRAME FEATURES:

The most stable deck \* payload distribution system available!