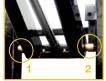

#### SIMPLE.

**2PL = 2-Point Latch System** Detach by removing two pins!

2 Point Latch System - Detached by removing 2 pins!

Guide Pads - Nylatron

Financed Feature - Strongest jib construction with high tensile steel reinforcements

Structure - Low-Profile Design

6 Rollers - Nylatron c/w chrome plated pins