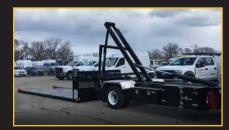

#### SIMPLE.

**2PL = 2-Point Latch System** Detach by removing two pins!

2 Point Latch System - Detached by removing 2 pins!

Guide Pads - Nylatron

Financed Feature - Strongest jib construction with high tensile steel reinforcements

Structure - Low-Profile Design

6 Rollers - Nylatron c/w chrome plated pins