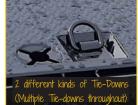

#### DECK FEATURES

- Deck Dimensions: 21' (L) x 102" (W)
- Ultrashallow Beavertail
  - 8° Low Approach for Equipment with Low Clearance
- Multiple Tie-Downs, Chain Tray
- Steel Checker Plate Floor
- Removable Winch Option