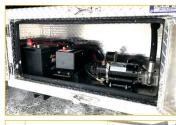

### **DETACHABLE SYSTEM**

- Designed for 19500 GVWR Chassis with 84" Cab to Axle Dimension
- Electrical Hydraulic Powerpack 5 gpm 2750 psi
- Sub-frame weight = 1,294 lbs
- Lift Capacity = 10,500 lbs

### EFFICIENT

No need for a winch. Electric/Hydraulic Power! 60 Seconds Cyle Time (approx)