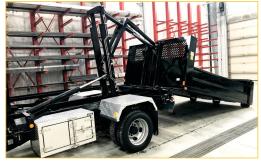

KARGO KING 2PL Roll off System

#### STANDARD AVAILABLE DETACHABLE BODIES

- Steel & Aluminum Dumpster Bin
- Landscape Body (Dumping & Non-Dumping)
- Flat Deck
- Van Body
- Spreader Deck
- Sea Container

Chrome Plated Pins - to resist rust