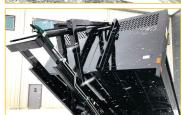

## SIMPLE.

2PL = 2-Point Latch. Detach by removing two pins!

### SUB-FRAME FEATURES: ....