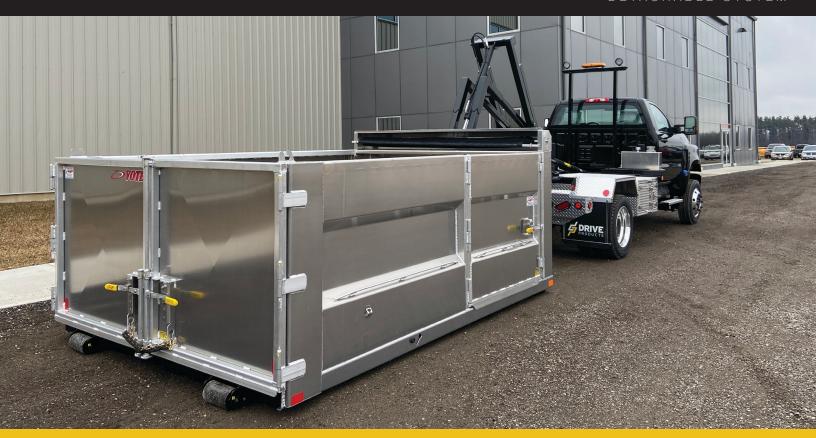

KARGO KING 2PL Roll off System

### **DETACHABLE SYSTEM**

- Designed for 19500 GVWR Chassis with 84" Cab to Axle Dimension
- Electrical Hydraulic Powerpack 5 gpm 2750 psi
- Sub-frame weight = 1,294 lbs
- Lift Capacity = 10,500 lbs

#### STANDARD AVAILABLE DETACHABLE BODIES

- Steel & Aluminum Dumpster Bin
- Landscape Body (Dumping & Non-Dumping)
- Flat Deck
- Van Body
- Spreader Deck
- Sea Container

Chrome Plated Pins - to resist rust