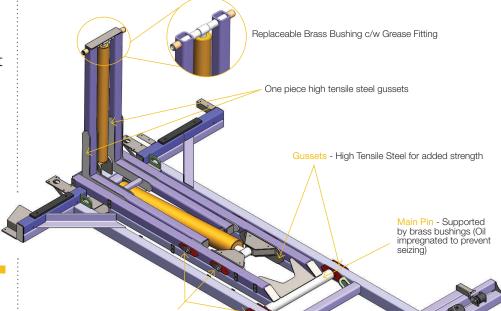

KARGO KING 2PL Roll off System

# CFIVE SCIOS Model DS-11-110





ONE CHASSIS. MULTIPLE POSSIBILITIES.



### Model **DS-11-110**

### **DETACHABLE SYSTEM**

- Designed for 19500 GVWR Chassis with 84" Cab to Axle Dimension
- Electrical Hydraulic Powerpack 5 gpm 2750 psi
- Sub-frame weight = 1,294 lbs
- Lift Capacity = 10,500 lbs

### SAFE.

Lowest Centre of Gravity Detachable System in the market

(vs. Cable Hoist Roll Off or Hooklift)

## SIMPLE.

2PL = 2-Point Latch. Detach by removing two pins!

### EFFICIENT

No need for a winch. Electric/Hydraulic Power! 60 Seconds Cyle Time (approx)



### SUB-FRAME FEATURES: ....







### KEY FEATURES

- Easy to Operate 2 Control Levers, Outside Controls
- Approx. Payload with Body: 8,000lbs without Body: 10,500 lbs capacity
- Dump Angle = 35° 37° approx
- Compact and Lightweight
- Reliable and Low Maintenance
- Safe & Secure 2 point lift
- Avoid costly start up costs of Central Hydraulics
- Reduced Weight vs cSix Series

#### STANDARD AVAILABLE DETACHABLE BODIES

- Steel & Aluminum Dumpster Bin
- Landscape Body (Dumping & Non-Dumping)
- Flat Deck
- Van Body
- Spreader Deck
- Sea Container



Chrome Plated Pins - to resist rust