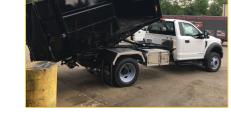

KARGO KING 2PL Roll off System

# CFIVE SCIOS Model DS-11-110

ONE CHASSIS. MULTIPLE POSSIBILITIES.

### Model **DS-11-110**

### **DETACHABLE SYSTEM**

- Designed for 19500 GVWR Chassis with 84" Cab to Axle Dimension
- Electrical Hydraulic Powerpack 5 gpm 2750 psi
- Sub-frame weight = 1,294 lbs
- Lift Capacity = 10,500 lbs