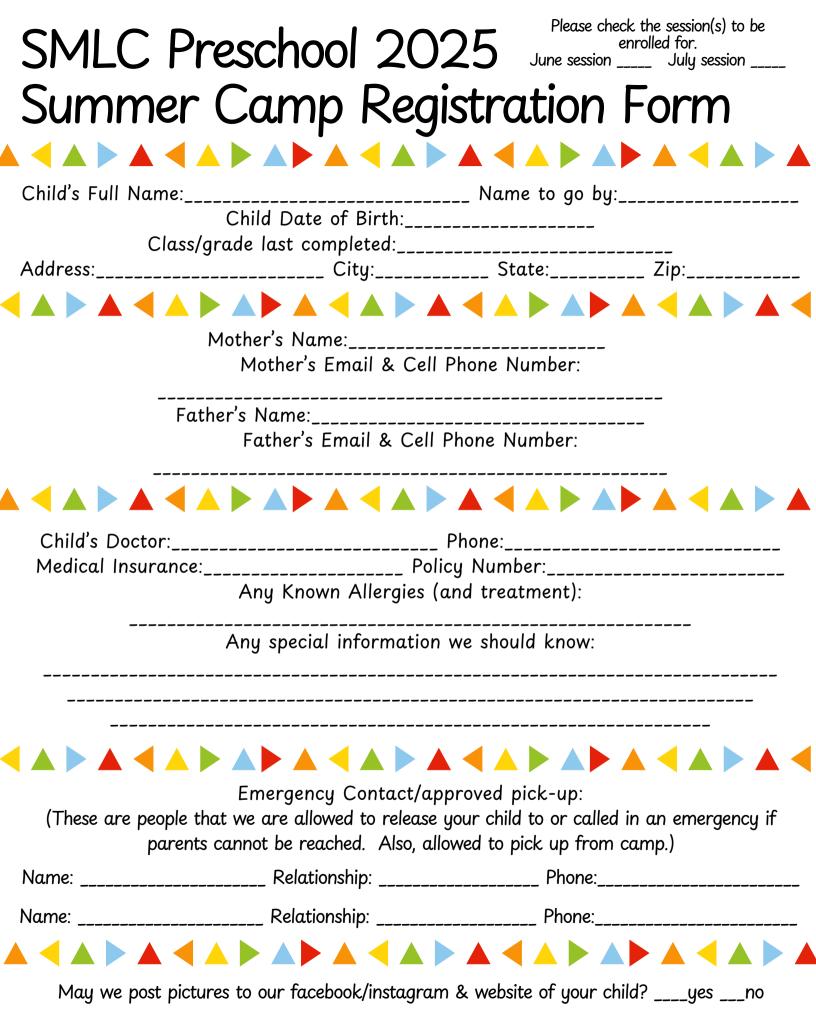

Continued on back



Liability Release: I hereby assume all risk of personal injury for all the years my child is attending or participating in SMLC preschool activities. I give permission to the school to call the doctor or paramedic for medical care for my child should an emergency arise. It is understood that a conscientious effort will be made to locate the child's parent or guardian. However, if it is not possible to locate parents, this responsibility will be accepted by SMLC Preschool. I release SMLC Preschool Staff, Board, Director, Teachers, and Volunteers & substitutes from any and all liability arising from claims of injuries or damages that either individually or on behalf of your child might occur while any of these individuals are performing their duties.

I understand that