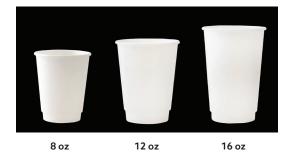

| Hot Cups, Double Wall |             |       |                           |              |          |             |                      |             |        |
|-----------------------|-------------|-------|---------------------------|--------------|----------|-------------|----------------------|-------------|--------|
| Size                  | Item Code * | Color | Description               | Availability | Lid Size | Inner Packs | Case Cube            | Case Weight | Qty/CS |
| 8 oz.                 | FHD8802     | White | Double wall paper hot cup | Stock        | 80 mm    | 20/25       | 2.67 ft³             | 16.76 lbs.  | 500    |
| 12 oz.                | FHD12902    | White | Double wall paper hot cup | Stock        | 90 mm    | 20/25       | 3.78 ft³             | 20.72 lbs.  | 500    |
| 16 oz.                | FHD16902    | White | Double wall paper hot cup | Stock        | 90 mm    | 20/25       | 4.64 ft <sup>3</sup> | 24.47 lbs.  | 500    |