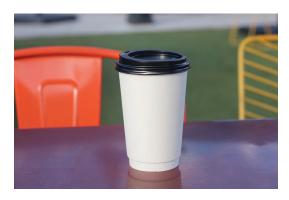

## Paper Hot Cups Double Wall

Your customers will appreciate the high-quality construction and design of the MP Classics<sup>™</sup> Double Wall Hot Cups. Attractive and sturdy, these cups make hot beverages more comfortable to hold without the requirement for a separate sleeve. Select from our family of three common sizes. Each can be custom printed with a company logo or almost any design!

- Size options to meet the needs of common beverage applications
- Double wall construction
- Single-sided polyethylene lining delivers consistent, leak-resistant performance
- Smooth rolled rim for comfort, improved lid fit and a superior seal
- Tapered bottom diameter means cups fit in typical vehicle cup holders