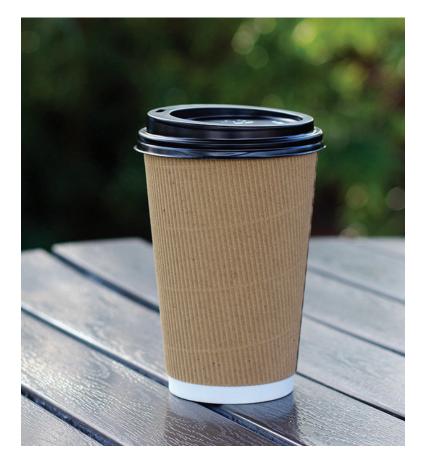

## Paper Hot Cups Ripple Wall

Choose Ripple Wall insulated paper hot cups from MP Classics<sup>™</sup> for style and performance. Each cup in the series features a polyethylene-coated interior wall. On the outside, users will enjoy a kraft, corrugated wrapped layer that helps to reduce the heat transfer of coffee, tea and other hot beverages. This eliminates the need for a separate sleeve and delivers a premium appearance. Match the cup with one of our sip style lids.

- Available in three sizes
- Corrugated ripple wall exterior reduces heat transfer making cup more comfortable to hold
- Single-sided polyethylene lining delivers consistent, leak-resistant performance
- Natural kraft color
- Smooth rolled rim for comfort, improved lid fit and a superior seal
- Sip style lids available