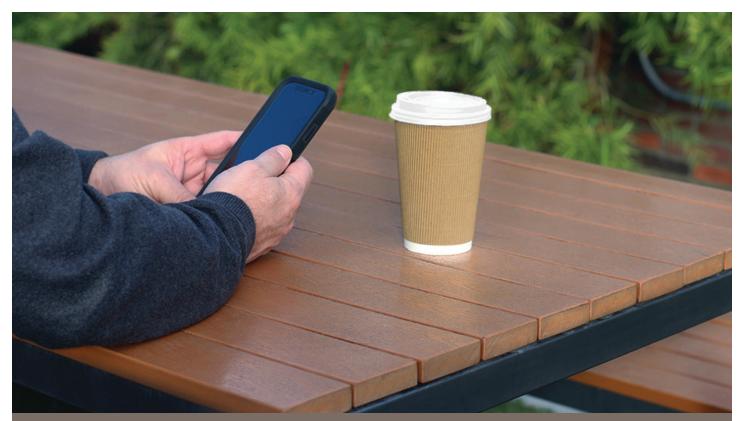

## Paper Hot Cups Ripple Wall

Choose Ripple Wall insulated paper hot cups from MP Classics<sup>™</sup> for style and performance. Each cup in the series features a polyethylene-coated interior wall. On the outside, users will enjoy a kraft, corrugated wrapped layer that helps to reduce the heat transfer of coffee, tea and other hot beverages. This eliminates the need for a separate sleeve and delivers a premium appearance. Match the cup with one of our sip style lids.

- Available in three sizes
- Corrugated ripple wall exterior reduces heat transfer making cup more comfortable to hold
- Single-sided polyethylene lining delivers consistent, leak-resistant performance
- Natural kraft color
- Smooth rolled rim for comfort, improved lid fit and a superior seal
- Sip style lids available