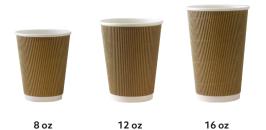

- Available in three sizes
- Corrugated ripple wall exterior reduces heat transfer making cup more comfortable to hold
- Single-sided polyethylene lining delivers consistent, leak-resistant performance
- Natural kraft color
- Smooth rolled rim for comfort, improved lid fit and a superior seal
- Sip style lids available

| Hot Cups, Ripple Wall |           |       |                               |              |          |             |                      |             |        |
|-----------------------|-----------|-------|-------------------------------|--------------|----------|-------------|----------------------|-------------|--------|
| Size                  | Item Code | Color | Description                   | Availability | Lid Size | Inner Packs | Case Cube            | Case Weight | Qty/CS |
| 8 oz.                 | FHR8801   | Kraft | Ripple Wall Insulated Hot Cup | Stock        | 80 mm    | 20/25       | 2.06 ft <sup>3</sup> | 15.0 lbs.   | 500    |
| 12 oz.                | FHR12901  | Kraft | Ripple Wall Insulated Hot Cup | Stock        | 90 mm    | 20/25       | 2.61 ft³             | 20.0 lbs.   | 500    |
| 16 oz.                | FHR16901  | Kraft | Ripple Wall Insulated Hot Cup | Stock        | 90 mm    | 20/25       | 3.16 ft³             | 22.5 lbs.   | 500    |