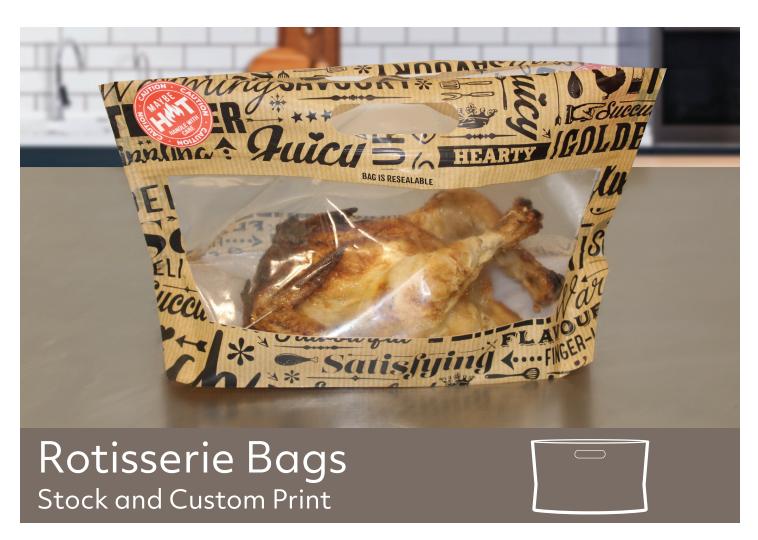

Serve up delicious hot poultry and other prepared foods!

The Marquee Products<sup>®</sup> rotisserie bag lineup creates an efficient way to stock, display and sell a range of hot food items. Each of our premium bags contains a convenient handle for true grab-and-go convenience.

- Stores flat: bags take up less space than traditional roaster domes
- 2 bag sizes available
- Ideal for rotisserie chicken (whole or portioned), ribs and other food items
- Easy to load. Seals with reclosable zipper
- Microwavable and heat resistant up to 220° F
- Clear, anti-fog film for excellent visibility
- Leak proof