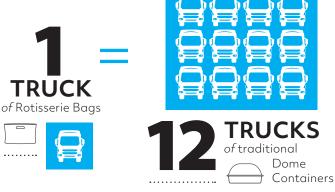

## Space Savings

Compared to traditional dome containers, Marquee Products Rotisserie Bags offer a tremendous space savings in the back of the house, front of the house and warehouse!

- Space savings creates cost savings!
- Rotisserie pouches use up to 96% less space by case than dome containers 500 rotisserie bags: 0.9 ft<sup>3</sup>
  500 traditional dome containers: 21.5 ft<sup>3</sup>

• When filled with food, display up to double the number of units of product in a retail display oven versus traditional Dome Containers.