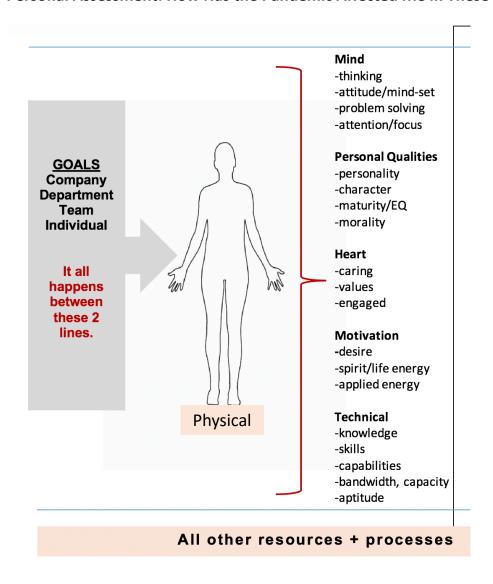

|                               | Pre-Pandemic | During The Pre-Pandemic | Post Pre-Pandemic |
|-------------------------------|--------------|-------------------------|-------------------|
| Adapting                      |              |                         |                   |
| Strengths<br>revealed         |              |                         |                   |
| Strengths<br>To<br>Strengthen |              |                         |                   |
| Needs<br>Building             |              |                         |                   |
| Notes:                        |              |                         |                   |

## Personal Assessment: How Has the Pandemic Affected Me in These Areas?



## My Pandemic Transition------→

| Pre-Pandemic | During The Pre-Pandemic | Post Pre-Pandemic  Are you different?, How are you different? |
|--------------|-------------------------|---------------------------------------------------------------|
|              |                         |                                                               |
|              |                         |                                                               |
|              |                         |                                                               |
|              |                         |                                                               |
|              |                         |                                                               |
|