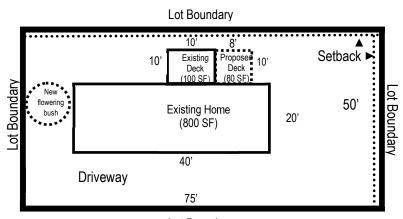

### Sample Drawing

#### **Minimum Requirements:**

- 1) Plot plan showing:
  - Existing structure (house, porches, sheds, etc.)
  - Proposed new structure or changes
  - Distances to property boundaries and set-backs per Vail drawing
  - Square footage of lot and all structures where the 75% coverage rules apply